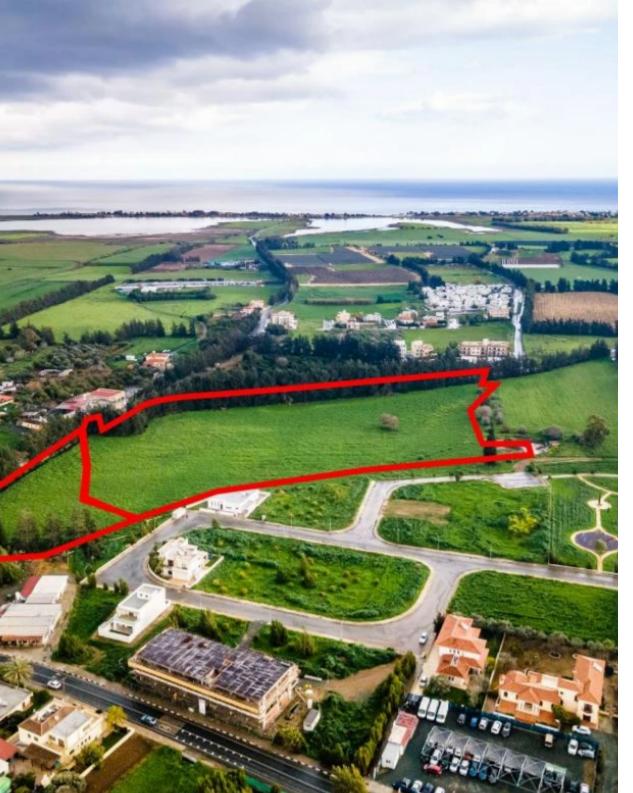

The asset consists of two adjacent fields in Dromolaxia-Meneou. It is located 1,2km from Larnaca International Airport and 70m from Makariou avenue. The fields have a total area of 36,999sqm and a total road frontage of 440m. They fall within the airport special facilities zone which has similar characteristics as a commercial zone. The property can be used for the development of: - Residences or apartments - Boutique hotels - Shops with a gross area greater than 250sqm - Supermarkets and Multi-purpose commercial developments - Offices - Specialised use businesses (car rental/car parks) - Sports venues - Entertainment halls...