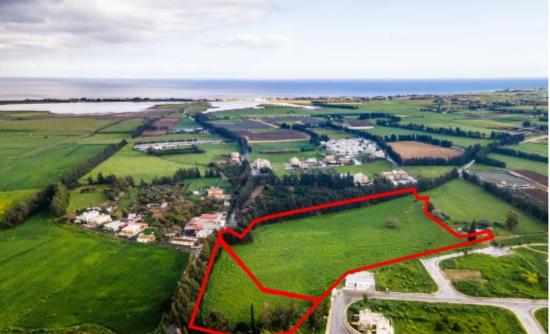

The asset consists of two adjacent fields in Dromolaxia-Meneou. It is located 1,2km from Larnaca International Airport and 70m from Makariou avenue. The fields have a total area of 36,999sqm and a total road frontage of 440m. They fall within the airport special facilities zone which has similar characteristics as a commercial zone. The property can be used for the development of: - Residences or apartments - Boutique hotels - Shops with a gross area greater than 250sqm - Supermarkets and Multi-purpose commercial developments - Offices - Specialised use businesses (car rental/car parks) - Sports venues - Entertainment halls...