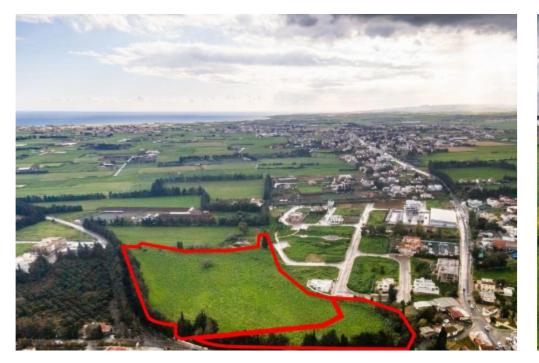

The asset consists of two adjacent fields in Dromolaxia-Meneou. It is located 1,2km from Larnaca International Airport and 70m from Makariou avenue. The fields have a total area of 36,999sqm and a total road frontage of 440m. They fall within the airport special facilities zone which has similar characteristics as a commercial zone. The property can be used for the development of: - Residences or apartments - Boutique hotels - Shops with a gross area greater than 250sqm - Supermarkets and Multi-purpose commercial developments - Offices - Specialised use businesses (car rental/car parks) - Sports venues - Entertainment halls...