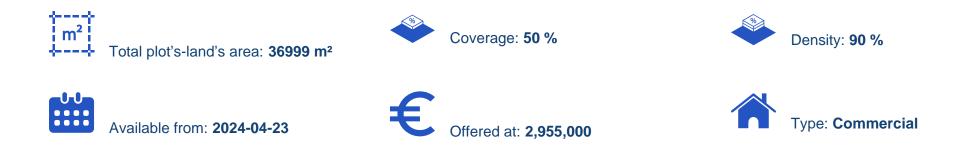

The asset consists of two adjacent fields in Dromolaxia-Meneou. It is located 1,2km from Larnaca International Airport and 70m from Makariou avenue. The fields have a total area of 36,999sqm and a total road frontage of 440m. They fall within the airport special facilities zone which has similar characteristics as a commercial zone. The property can be used for the development of: - Residences or apartments - Boutique hotels - Shops with a gross area greater than 250sqm - Supermarkets and Multi-purpose commercial developments - Offices - Specialised use businesses (car rental/car parks) - Sports venues - Entertainment halls...