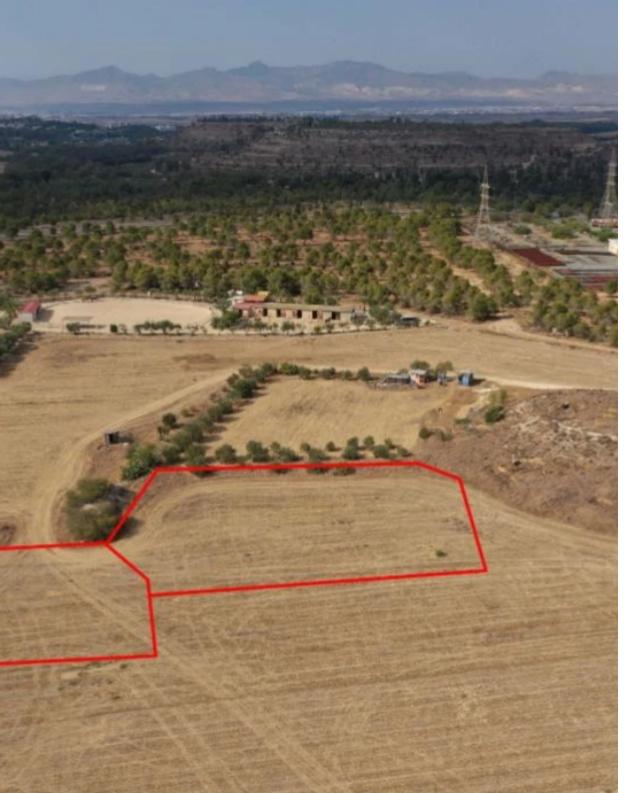

Offered at: €111,000 Estate ID: 31178 Ref: go5122

The property is a 50% share of two residential fields in Geri. The fields are located 300m from Athalassis Avenue and 1,8km from the Ayios Minas Church. The fields have a regular shape and a flat surface, and are located 300m from the closest registered road. The fields have the right of passage through adjacent fields....