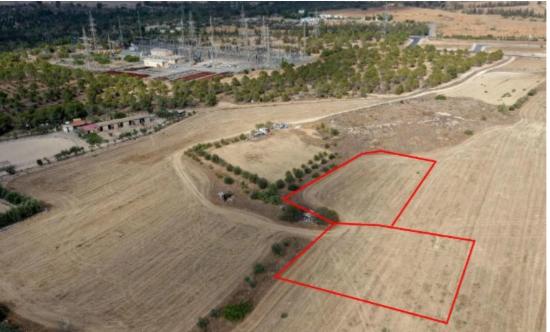

Offered at: €111,000 Estate ID: 31178 Ref: go5122

The property is a 50% share of two residential fields in Geri. The fields are located 300m from Athalassis Avenue and 1,8km from the Ayios Minas Church. The fields have a regular shape and a flat surface, and are located 300m from the closest registered road. The fields have the right of passage through adjacent fields....