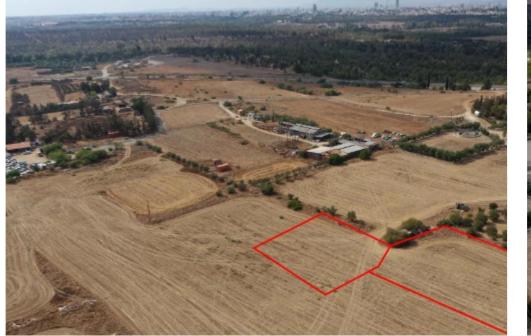

Offered at: €111,000 Estate ID: 31178 Ref: go5122

The property is a 50% share of two residential fields in Geri. The fields are located 300m from Athalassis Avenue and 1,8km from the Ayios Minas Church. The fields have a regular shape and a flat surface, and are located 300m from the closest registered road. The fields have the right of passage through adjacent fields....