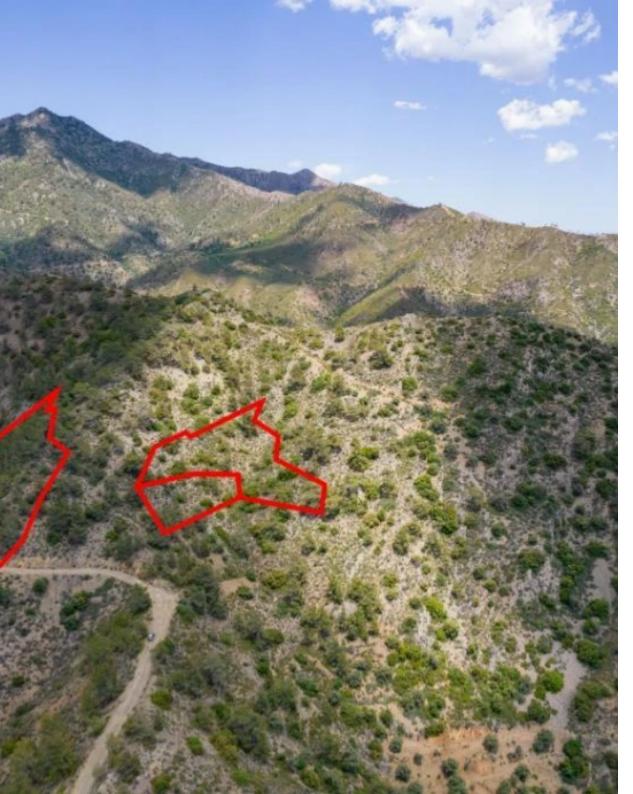

**Estate ID:** 31179

**Ref:** go8262

The asset consists of three fields in Sykopetra. They are located 20m from the main road that connects Arakapas and Palaichori Morfou and 800m from the community's center. The fields have a total area of 6,644sqm....