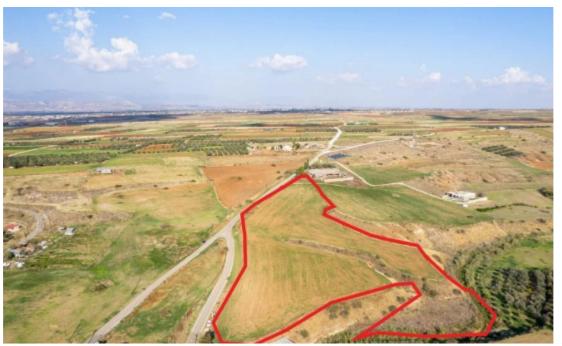

The property is a field in Potami. It is located 300m from Agios Georgios church and 180m from the center of the village. The field has an area of 17,057sqm with a total road frontage of 250m. It offers close proximity to all amenities and easy access to the nearby communities....