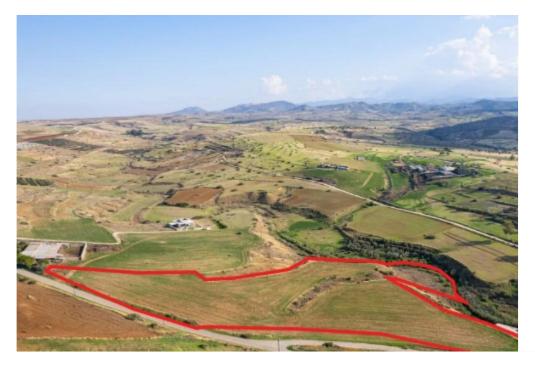

The property is a field in Potami. It is located 300m from Agios Georgios church and 180m from the center of the village. The field has an area of 17,057sqm with a total road frontage of 250m. It offers close proximity to all amenities and easy access to the nearby communities....