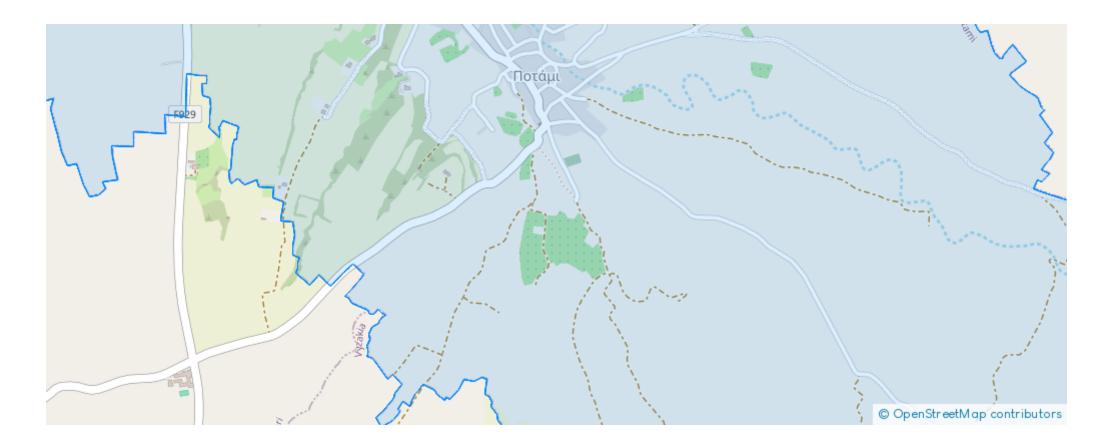

## **Field in Potami Nicosia**

Nicosia, Potami-2780 , Cyprus This ad is presented by listings admin, under supervision from , Licensed Real Estate Agent Reg no: 1234, Lic no: 603/E

Offered at: €170,000 Estate ID: 31191 Ref: go7833















The property is a field in Potami. It is located 300m from Agios Georgios church and 180m from the center of the village. The field has an area of 17,057sqm with a total road frontage of 250m. It offers close proximity to all amenities and easy access to the nearby communities....

## Estate on map:







## Website: realty.com.cy/p/field-in-potami-nicosia-go7833

Email: info@rimatech.com.cy

Phone: +35795958898 // +35725714014

This ad is presented by listings admin, under supervision from , Licensed Real Estate Agent Reg no: 1234, Lic no: 603/E