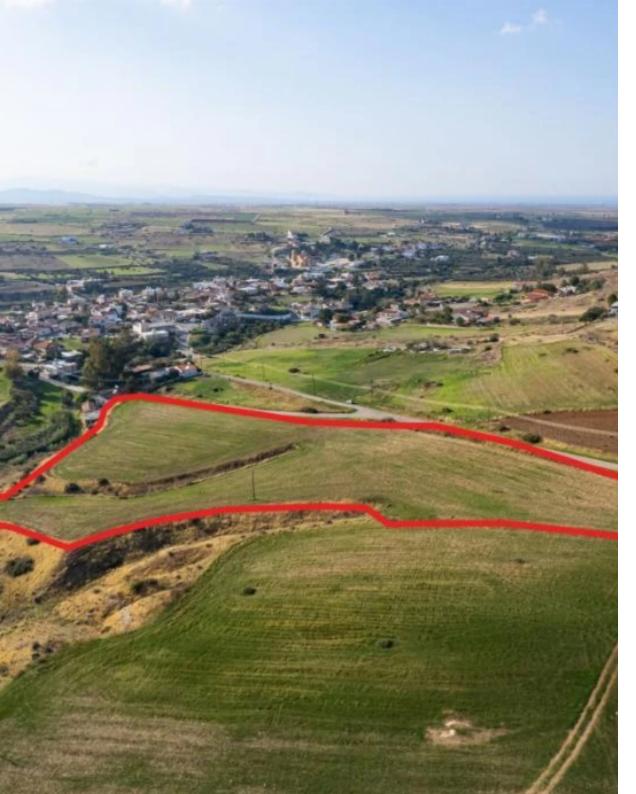

The property is a field in Potami. It is located 300m from Agios Georgios church and 180m from the center of the village. The field has an area of 17,057sqm with a total road frontage of 250m. It offers close proximity to all amenities and easy access to the nearby communities....