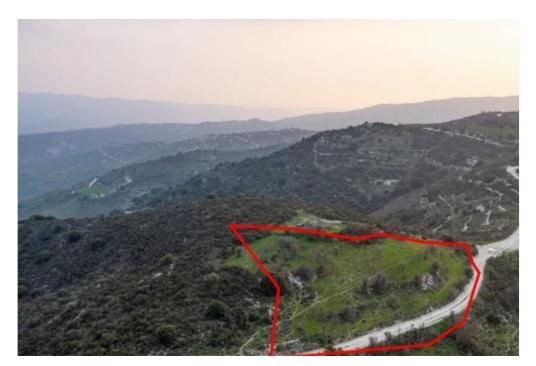

**Estate ID:** 31195

**Ref:** go5626

The property is a 62,5% share of an agricultural field in Salamiou. It is located 1km from Salamiou, 2km from Mesana and 1,2km from Salamiou-Kelokedara road. The field has a land area of 4,348sqm (the corresponding area is approximately 2,717.5sqm) and it is situated 50m from the nearest registered road to the east....