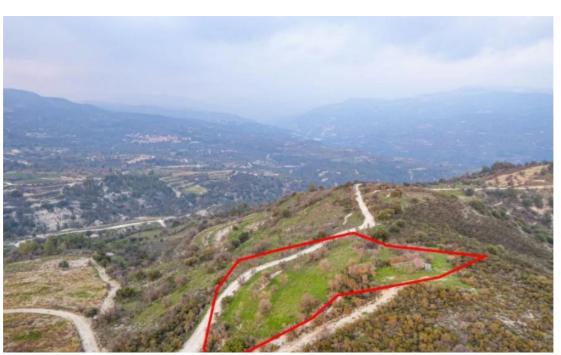

**Estate ID:** 31195

**Ref:** go5626

The property is a 62,5% share of an agricultural field in Salamiou. It is located 1km from Salamiou, 2km from Mesana and 1,2km from Salamiou-Kelokedara road. The field has a land area of 4,348sqm (the corresponding area is approximately 2,717.5sqm) and it is situated 50m from the nearest registered road to the east....