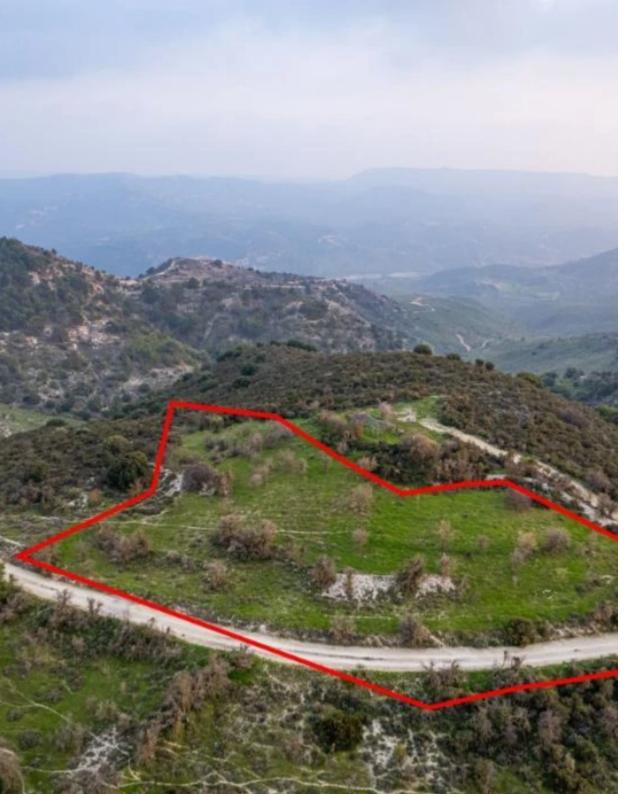

**Estate ID:** 31195

**Ref:** go5626

The property is a 62,5% share of an agricultural field in Salamiou. It is located 1km from Salamiou, 2km from Mesana and 1,2km from Salamiou-Kelokedara road. The field has a land area of 4,348sqm (the corresponding area is approximately 2,717.5sqm) and it is situated 50m from the nearest registered road to the east....