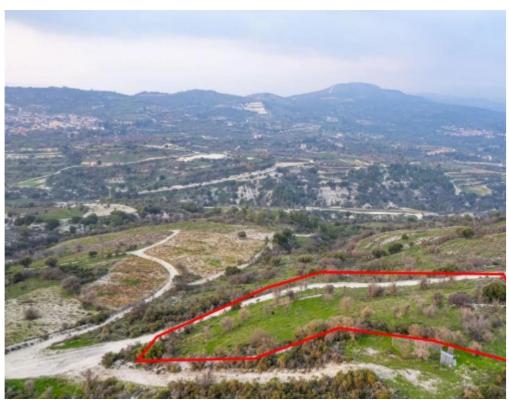

**Estate ID:** 31195

**Ref:** go5626

The property is a 62,5% share of an agricultural field in Salamiou. It is located 1km from Salamiou, 2km from Mesana and 1,2km from Salamiou-Kelokedara road. The field has a land area of 4,348sqm (the corresponding area is approximately 2,717.5sqm) and it is situated 50m from the nearest registered road to the east....