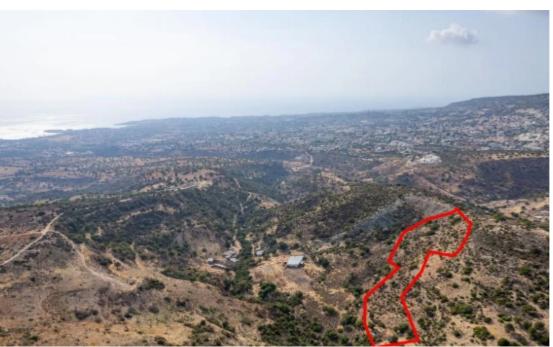

## Agricultural field in Pegeia Paphos

Paphos, Pegeia-Village-8560, Cyprus

This ad is presented by listings admin, under supervision from,

Licensed Real Estate Agent Reg no: 1234, Lic no: 603/E

**Offered at:** € 65,000

**Estate ID:** 31210

**Ref:** go7632

The property is an agricultural field in Pegeia. It is located 2km from the center of the community and 700m from the main road connecting Pegeia and Akoursos. The field has an area of 20,068sqm. There are available fields for sale nearby with website reference: 7631, 7630....