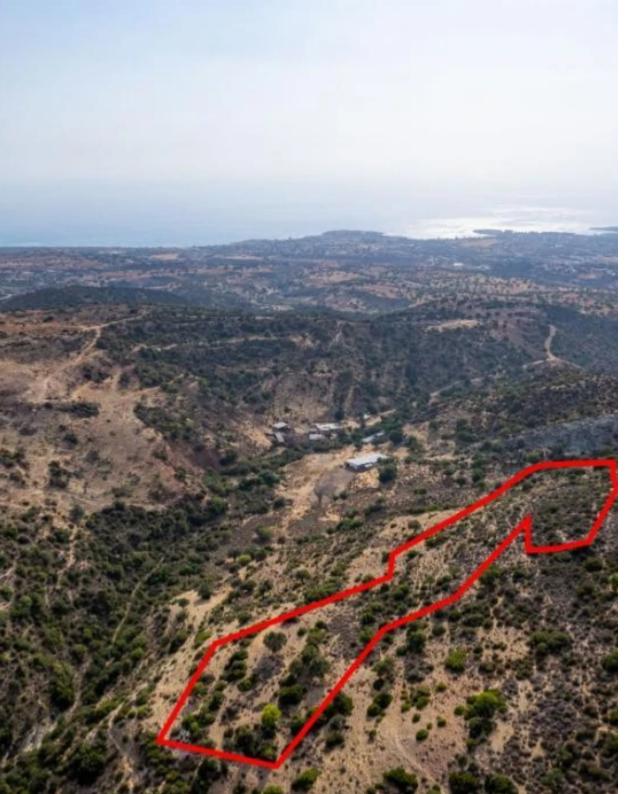

## Agricultural field in Pegeia Paphos

Paphos, Pegeia-Village-8560, Cyprus

This ad is presented by listings admin, under supervision from,

Licensed Real Estate Agent Reg no: 1234, Lic no: 603/E

**Offered at:** € 65,000

**Estate ID:** 31210

**Ref:** go7632

The property is an agricultural field in Pegeia. It is located 2km from the center of the community and 700m from the main road connecting Pegeia and Akoursos. The field has an area of 20,068sqm. There are available fields for sale nearby with website reference: 7631, 7630....