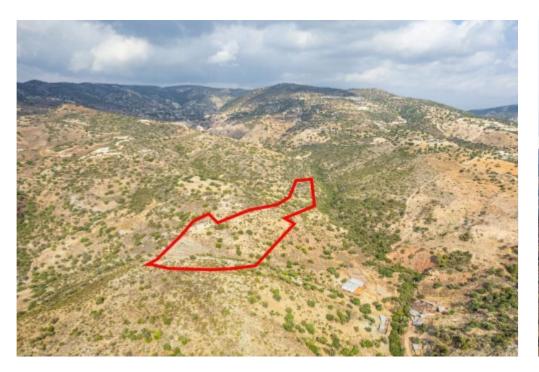

## Agricultural field in Pegeia Paphos

Paphos, Pegeia-Village-8560, Cyprus

This ad is presented by listings admin, under supervision from,

Licensed Real Estate Agent Reg no: 1234, Lic no: 603/E

**Offered at:** € 65,000

**Estate ID:** 31210

**Ref:** go7632

The property is an agricultural field in Pegeia. It is located 2km from the center of the community and 700m from the main road connecting Pegeia and Akoursos. The field has an area of 20,068sqm. There are available fields for sale nearby with website reference: 7631, 7630....