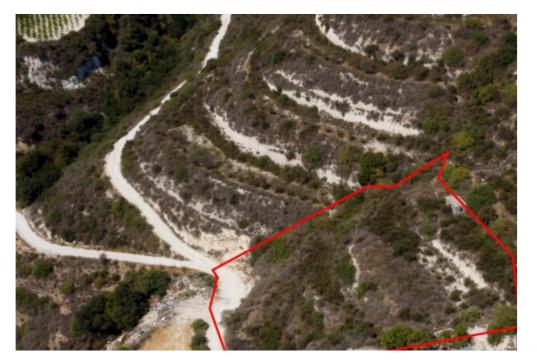

**Estate ID:** 31214

**Ref:** go7598

Available from: 2024-04-23

The property is a residential field in Theletra. It is located 2km from Kathikas village and 11km from the sea. The field has an area of 3,679sqm and a frontage of 50m. It is adjacent to a registered path along its southern border, the asset offers close proximity to amenities such as agrotouristic houses, local cafes and restaurants....