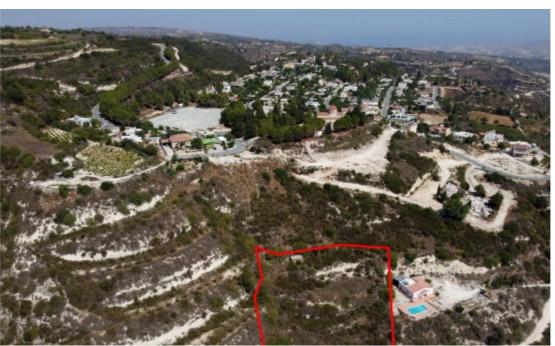

**Estate ID:** 31214

**Ref:** go7598

Available from: 2024-04-23

The property is a residential field in Theletra. It is located 2km from Kathikas village and 11km from the sea. The field has an area of 3,679sqm and a frontage of 50m. It is adjacent to a registered path along its southern border, the asset offers close proximity to amenities such as agrotouristic houses, local cafes and restaurants....