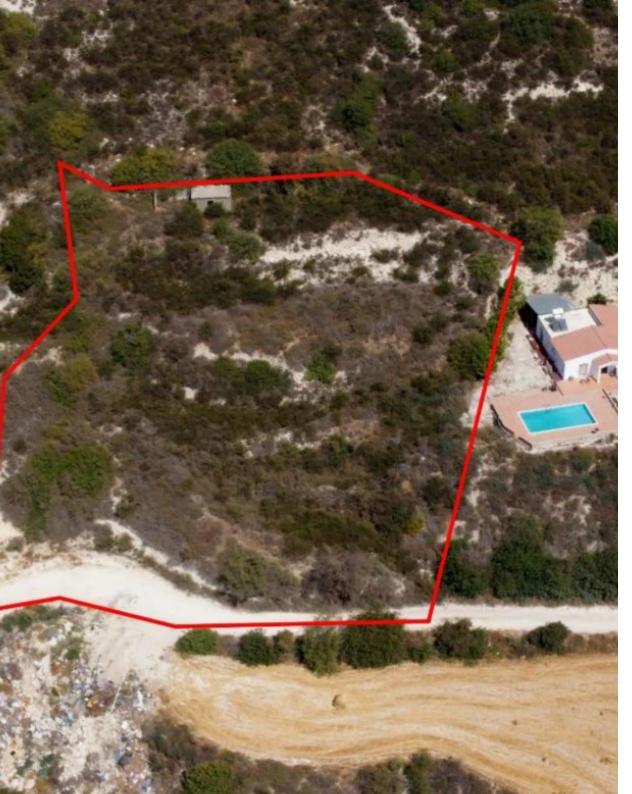

**Estate ID:** 31214

**Ref:** go7598

Available from: 2024-04-23

The property is a residential field in Theletra. It is located 2km from Kathikas village and 11km from the sea. The field has an area of 3,679sqm and a frontage of 50m. It is adjacent to a registered path along its southern border, the asset offers close proximity to amenities such as agrotouristic houses, local cafes and restaurants....