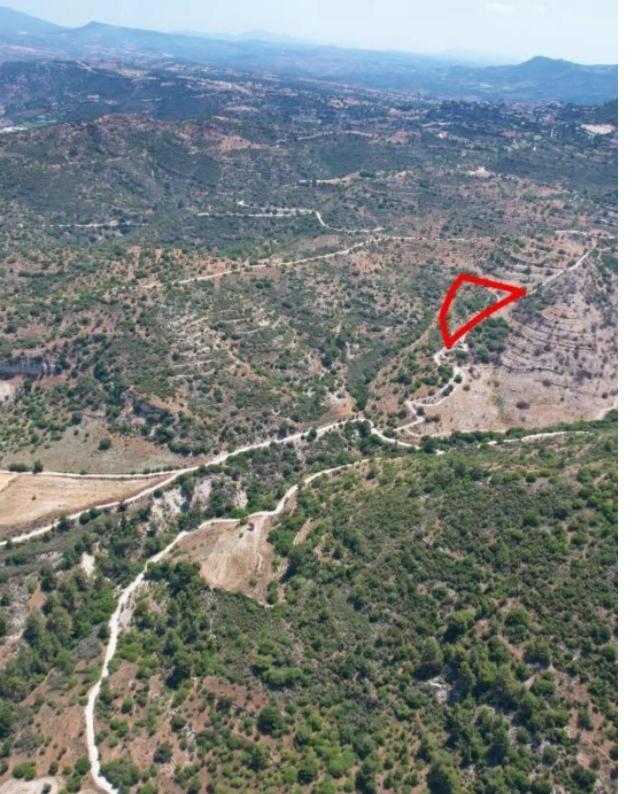

The property is a field in Mousere. It is located 1km from Mousere village center and 2,5km from Dora village. The asset has a total area of 4,739sqm....