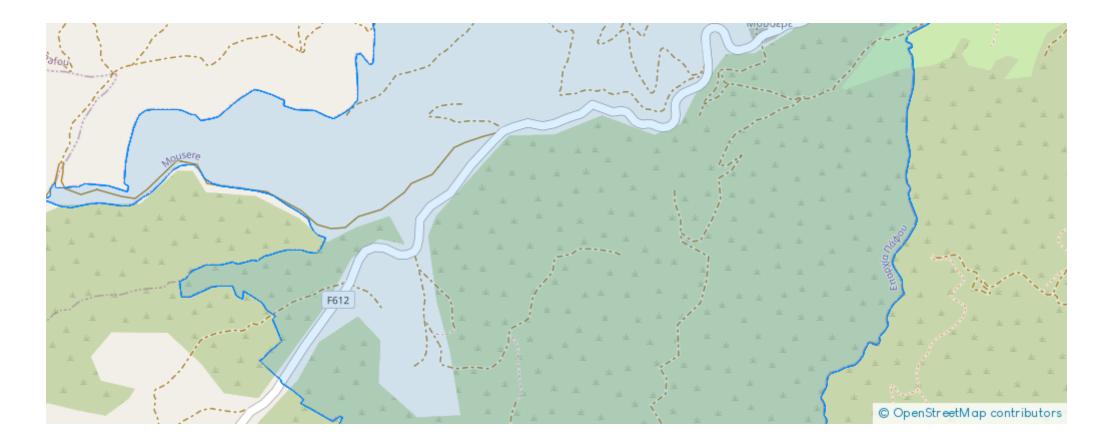

## **Field in Mousere Paphos**

Paphos, Mousere-8605, Cyprus This ad is presented by listings admin, under supervision from, Licensed Real Estate Agent Reg no: 1234, Lic no: 603/E

Offered at: €6,000 Estate ID: 31227 Ref: go8516











The property is a field in Mousere. It is located 1km from Mousere village center and 2,5km from Dora village. The asset has a total area of 4,739sqm....

## Estate on map:







## Website: realty.com.cy/p/field-in-mousere-paphos-go8516

Email: info@rimatech.com.cy

**Phone:** +35795958898 // +35725714014

This ad is presented by listings admin, under supervision from , Licensed Real Estate Agent Reg no: 1234, Lic no: 603/E