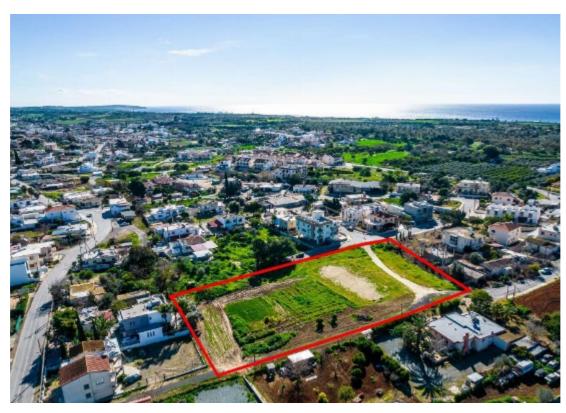

**Offered at:** €240,000

**Estate ID:** 31231

**Ref:** go7542

Available from: 2024-04-23

The property is a shared (80%) residential field in Ormideia. It is located 580m from the highway and 1,2km from the community's center. The field has a total area of 8,302sqm and the corresponding land area is approximately 6,642sqm. It abuts a registered road along its southwest boundary. The property offers close proximity to all amenities and easy access to the highway and the sea....