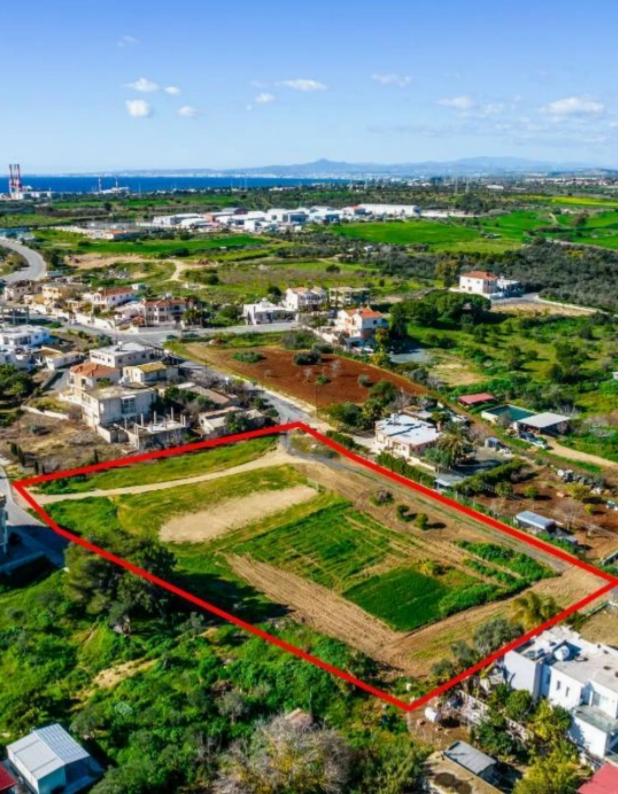

## **Shared residential field in Ormideia Larnaca**

Larnaka, Ormideia-Village-7506, Cyprus

This ad is presented by listings admin, under supervision from,

Licensed Real Estate Agent Reg no: 1234, Lic no: 603/E

**Offered at:** €240,000

**Estate ID:** 31231

**Ref:** go7542

Available from: 2024-04-23

The property is a shared (80%) residential field in Ormideia. It is located 580m from the highway and 1,2km from the community's center. The field has a total area of 8,302sqm and the corresponding land area is approximately 6,642sqm. It abuts a registered road along its southwest boundary. The property offers close proximity to all amenities and easy access to the highway and the sea....