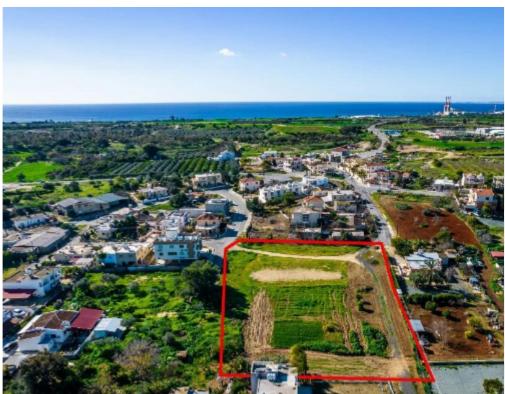

## **Shared residential field in Ormideia Larnaca**

Larnaka, Ormideia-Village-7506, Cyprus

This ad is presented by listings admin, under supervision from,

Licensed Real Estate Agent Reg no: 1234, Lic no: 603/E

**Offered at:** €240,000

**Estate ID:** 31231

**Ref:** go7542

Available from: 2024-04-23

The property is a shared (80%) residential field in Ormideia. It is located 580m from the highway and 1,2km from the community's center. The field has a total area of 8,302sqm and the corresponding land area is approximately 6,642sqm. It abuts a registered road along its southwest boundary. The property offers close proximity to all amenities and easy access to the highway and the sea....