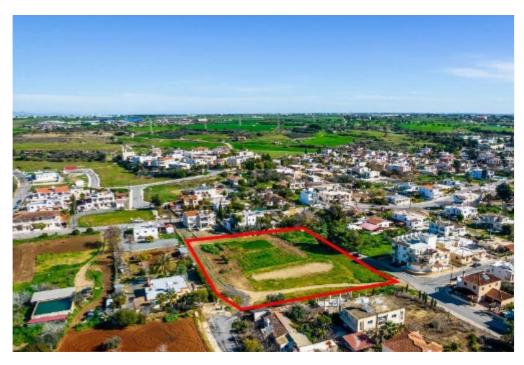

## **Shared residential field in Ormideia Larnaca**

Larnaka, Ormideia-Village-7506, Cyprus

This ad is presented by listings admin, under supervision from,

Licensed Real Estate Agent Reg no: 1234, Lic no: 603/E

**Offered at:** €240,000

**Estate ID:** 31231

**Ref:** go7542

Available from: 2024-04-23

The property is a shared (80%) residential field in Ormideia. It is located 580m from the highway and 1,2km from the community's center. The field has a total area of 8,302sqm and the corresponding land area is approximately 6,642sqm. It abuts a registered road along its southwest boundary. The property offers close proximity to all amenities and easy access to the highway and the sea....