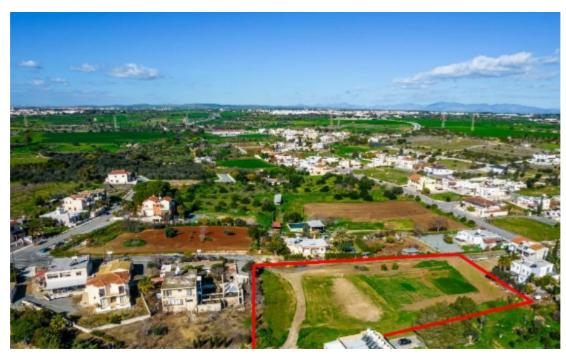

## **Shared residential field in Ormideia Larnaca**

Larnaka, Ormideia-Village-7506, Cyprus

This ad is presented by listings admin, under supervision from,

Licensed Real Estate Agent Reg no: 1234, Lic no: 603/E

**Offered at:** €240,000

**Estate ID:** 31231

**Ref:** go7542

Available from: 2024-04-23

The property is a shared (80%) residential field in Ormideia. It is located 580m from the highway and 1,2km from the community's center. The field has a total area of 8,302sqm and the corresponding land area is approximately 6,642sqm. It abuts a registered road along its southwest boundary. The property offers close proximity to all amenities and easy access to the highway and the sea....