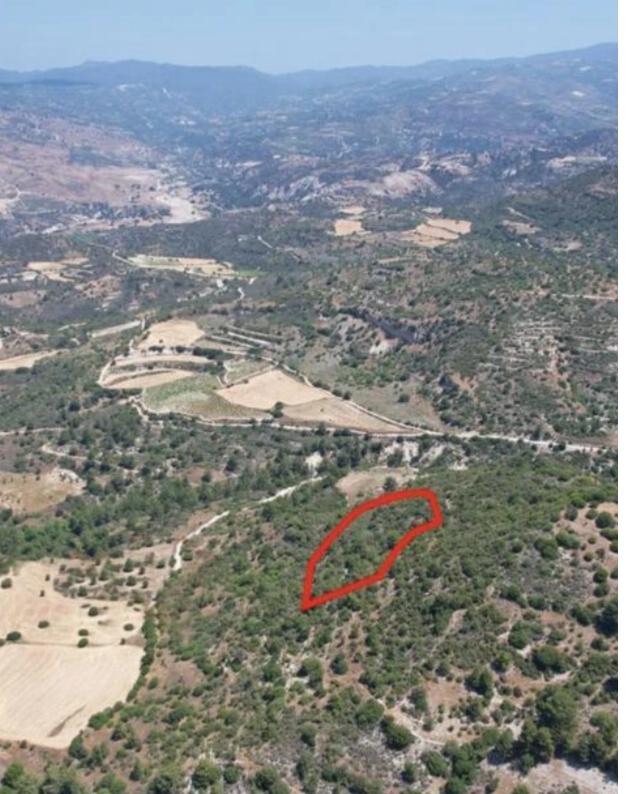

**Ref:** go8513

The property is a field in Mousere. It is located 1km from Mousere village center and 2,5km from Dora village. The asset has a total area of 3,345sqm....