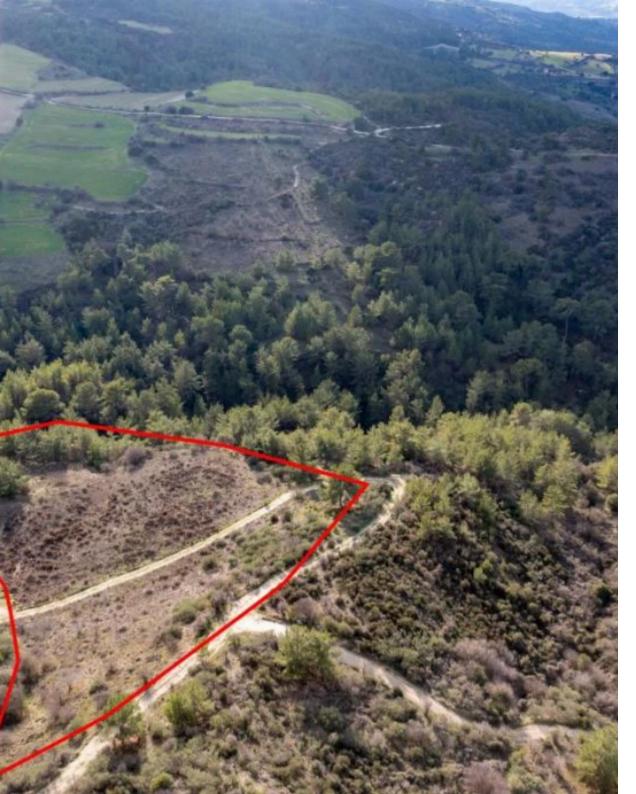

The asset is a field in Dora. It is located 1km from the road Kidasi - Agios Georgios and 2.7km from the village centre. It has an area of 18,395sqm....