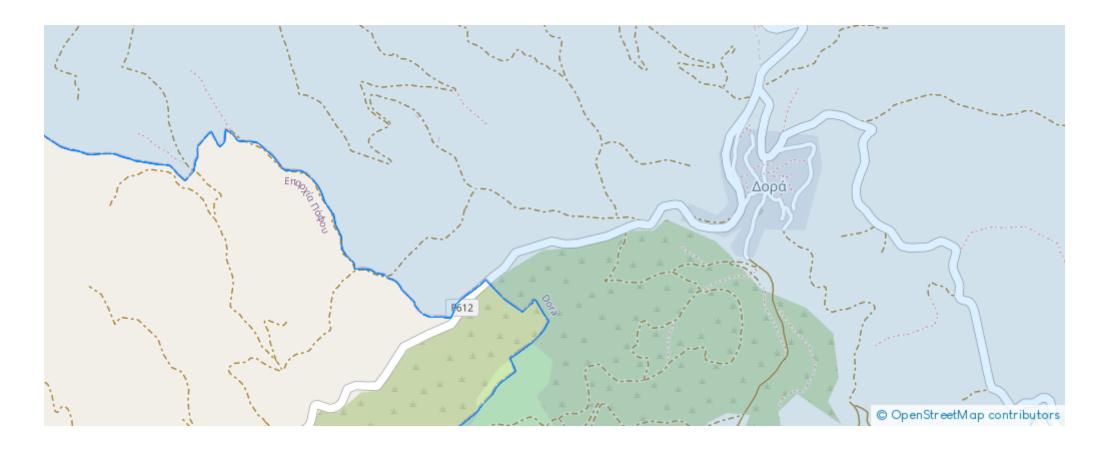

## **Field in Dora Limassol**

Limassol, Dora-4774 , Cyprus This ad is presented by listings admin, under supervision from , Licensed Real Estate Agent Reg no: 1234, Lic no: 603/E

Offered at: €13,000 Estate ID: 31240 Ref: go7365











The asset is a field in Dora. It is located 1km from the road Kidasi - Agios Georgios and 2.7km from the village centre. It has an area of 18,395sqm....

## Estate on map:







## Website: realty.com.cy/p/field-in-dora-limassol-go7365

Email: info@rimatech.com.cy

Phone: +35795958898 // +35725714014

This ad is presented by listings admin, under supervision from , Licensed Real Estate Agent Reg no: 1234, Lic no: 603/E