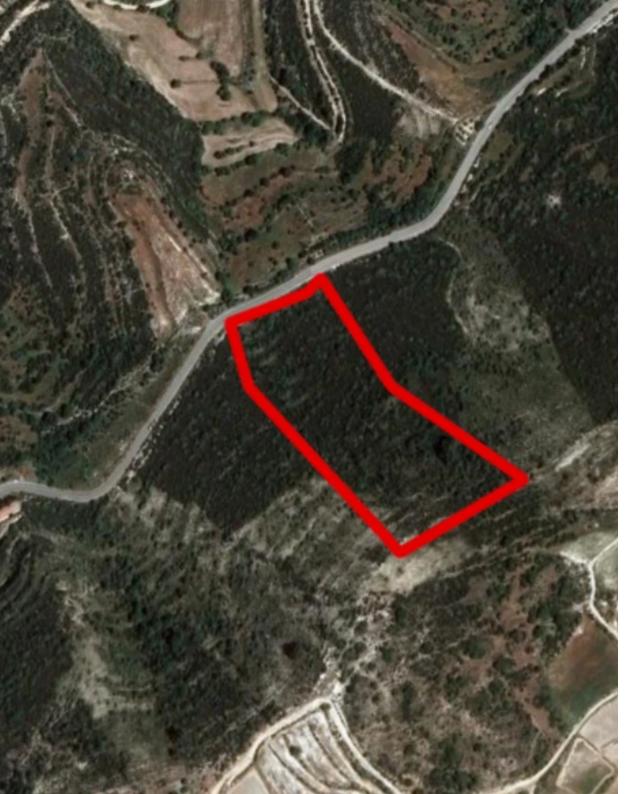

The asset is a field in Mousere. It is located 750m from the centre of the village. It is adjacent to the main road connecting Mousere to Dora. The field has a rectangular shape with a frontage of 95m. Mousere is located 20 mins away from the famous traditional village of Omodos and 35 mins from Paphos....