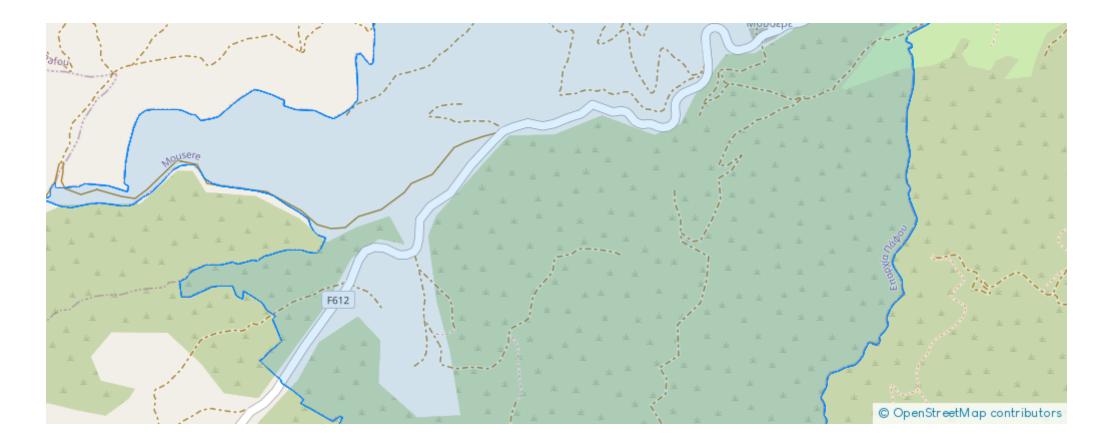

## **Field in Mousere Paphos**

Paphos, Mousere-8605, Cyprus This ad is presented by listings admin, under supervision from, Licensed Real Estate Agent Reg no: 1234, Lic no: 603/E

Offered at: €20,700 Estate ID: 31242 Ref: go4767











The asset is a field in Mousere. It is located 750m from the centre of the village. It is adjacent to the main road connecting Mousere to Dora. The field has a rectangular shape with a frontage of 95m. Mousere is located 20 mins away from the famous traditional village of Omodos and 35 mins from Paphos....

## Estate on map:







## Website: realty.com.cy/p/field-in-mousere-paphos-go4767

Email: info@rimatech.com.cy

**Phone:** +35795958898 // +35725714014

This ad is presented by listings admin, under supervision from , Licensed Real Estate Agent Reg no: 1234, Lic no: 603/E