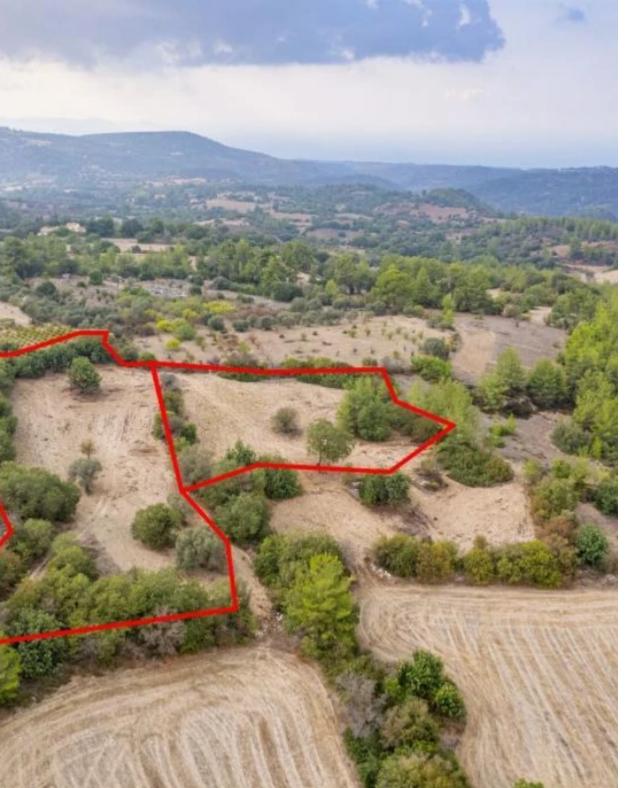

The property concerns two adjacent agricultural fields in Lysos community, Pafos district. The fields are located 1.3km from the center of Lysos community and 220m from the connecting road Lysos-Pyrgos Tillyrias. The total land area of both fields is 10,369sqm....