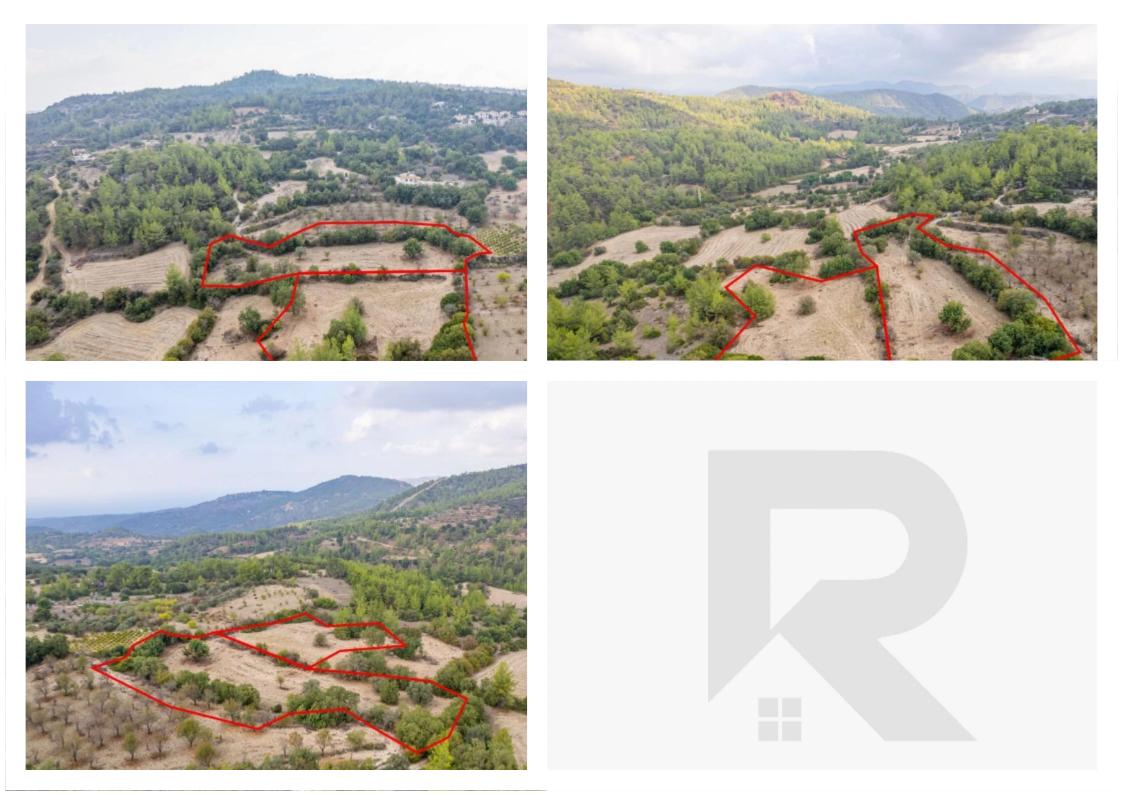

The property concerns two adjacent agricultural fields in Lysos community, Pafos district. The fields are located 1.3km from the center of Lysos community and 220m from the connecting road Lysos-Pyrgos Tillyrias. The total land area of both fields is 10,369sqm....