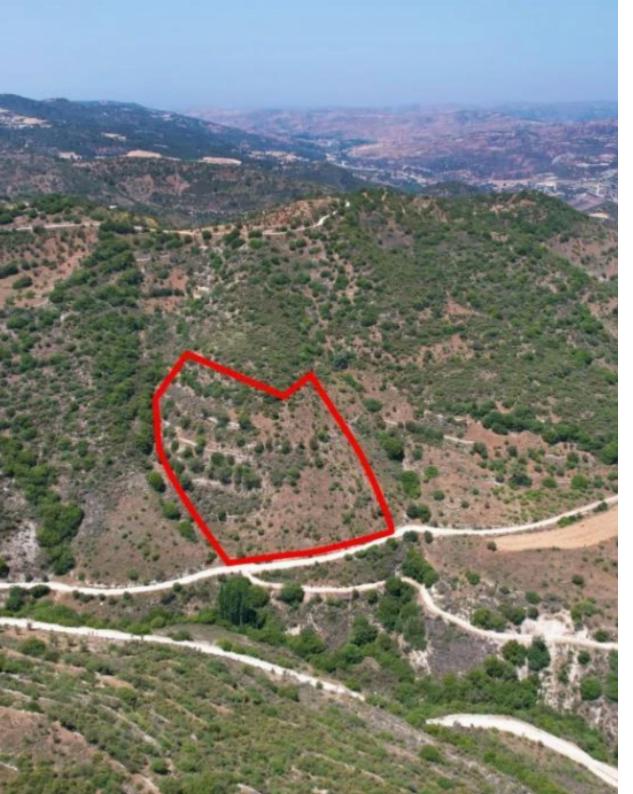

**Ref:** go8693

The property is a field in Dora. It is located 2km from the village's center. The field has an area of 9,031sqm....