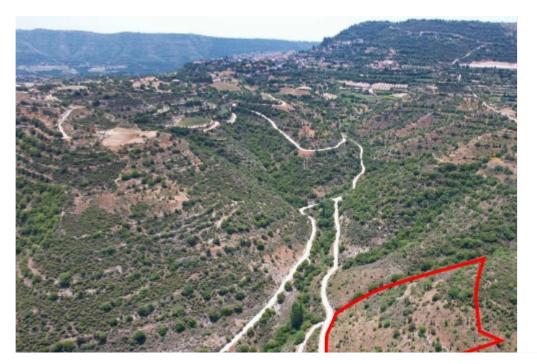

**Ref:** go8693

The property is a field in Dora. It is located 2km from the village's center. The field has an area of 9,031sqm....