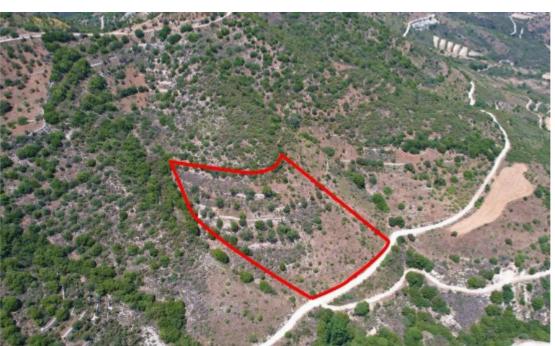

**Ref:** go8693

The property is a field in Dora. It is located 2km from the village's center. The field has an area of 9,031sqm....