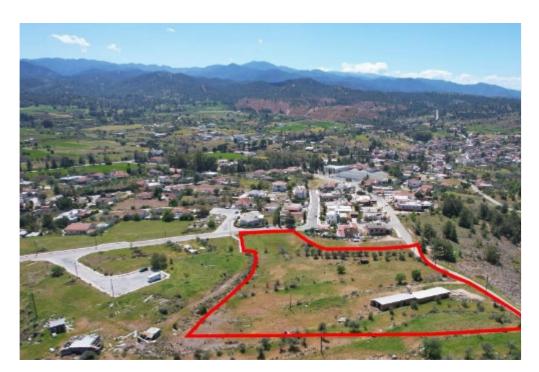

**Estate ID:** 31246

**Ref:** go5090

The property is a shared (50%) residential field in Mitsero. It is located 225m from Mitsero primary school and 380m from Mitsero-Agrokipia road. The field has a total land area of 12,524sqm and Gordian's share corresponds approximately to 6,262sqm. It abuts onto registered roads on the northern and southern side with a frontage of 120m and 30m respectively. The property offers close proximity to school, supermarket, gas station and restaurants. There is a distribution agreement in place....