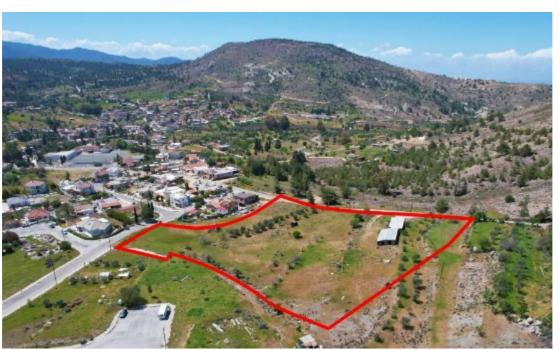

**Estate ID:** 31246

**Ref:** go5090

The property is a shared (50%) residential field in Mitsero. It is located 225m from Mitsero primary school and 380m from Mitsero-Agrokipia road. The field has a total land area of 12,524sqm and Gordian's share corresponds approximately to 6,262sqm. It abuts onto registered roads on the northern and southern side with a frontage of 120m and 30m respectively. The property offers close proximity to school, supermarket, gas station and restaurants. There is a distribution agreement in place....