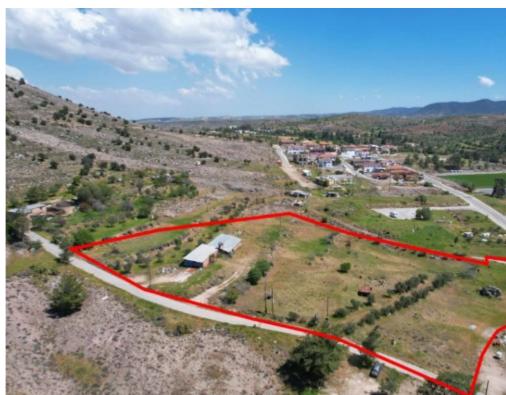

**Estate ID:** 31246

**Ref:** go5090

The property is a shared (50%) residential field in Mitsero. It is located 225m from Mitsero primary school and 380m from Mitsero-Agrokipia road. The field has a total land area of 12,524sqm and Gordian's share corresponds approximately to 6,262sqm. It abuts onto registered roads on the northern and southern side with a frontage of 120m and 30m respectively. The property offers close proximity to school, supermarket, gas station and restaurants. There is a distribution agreement in place....