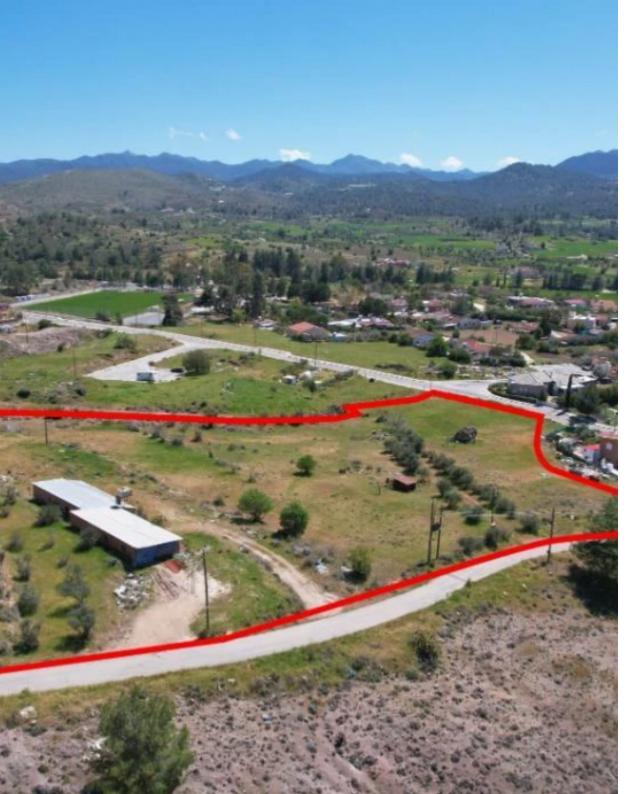

**Estate ID:** 31246

**Ref:** go5090

The property is a shared (50%) residential field in Mitsero. It is located 225m from Mitsero primary school and 380m from Mitsero-Agrokipia road. The field has a total land area of 12,524sqm and Gordian's share corresponds approximately to 6,262sqm. It abuts onto registered roads on the northern and southern side with a frontage of 120m and 30m respectively. The property offers close proximity to school, supermarket, gas station and restaurants. There is a distribution agreement in place....