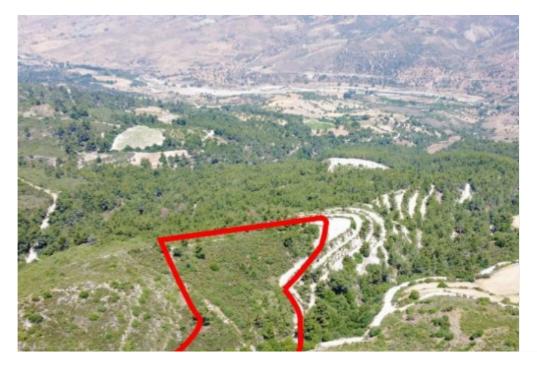

**Estate ID:** 31249

**Ref:** go8692

The property is a field in Prastio. It is located 500m from Archimandrita - Mousere road and 2km from Archimandrita. The field has an area of 18,061sqm....