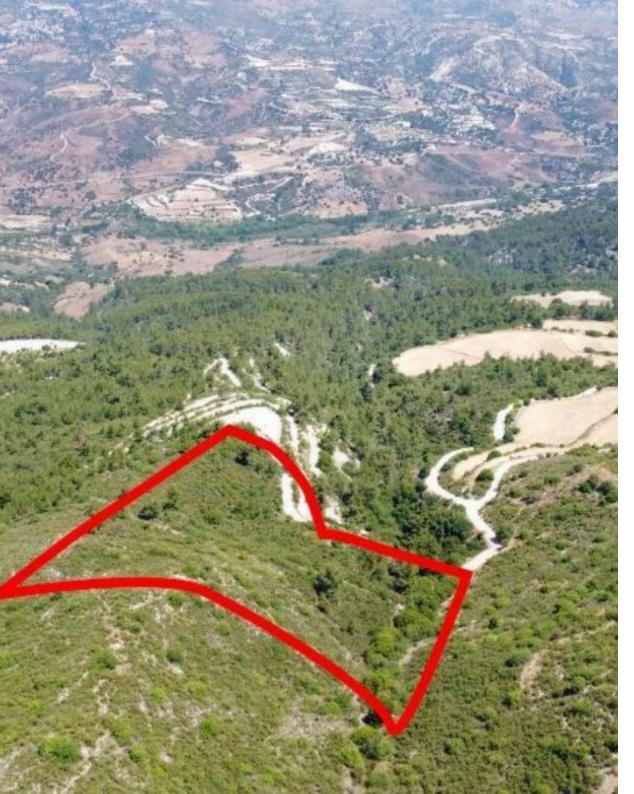

**Estate ID:** 31249

**Ref:** go8692

The property is a field in Prastio. It is located 500m from Archimandrita - Mousere road and 2km from Archimandrita. The field has an area of 18,061sqm....