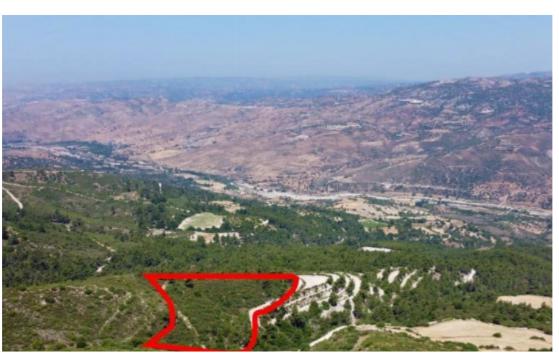

**Estate ID:** 31249

**Ref:** go8692

The property is a field in Prastio. It is located 500m from Archimandrita - Mousere road and 2km from Archimandrita. The field has an area of 18,061sqm....