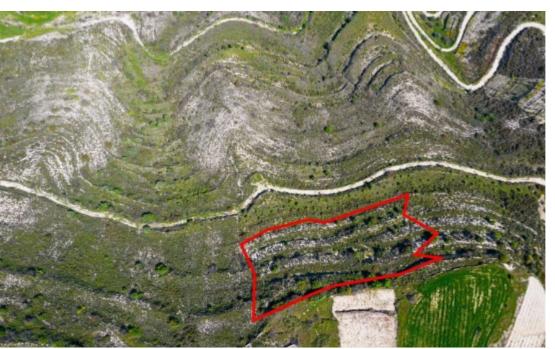

**Estate ID:** 31251

**Ref:** go8275

The property is an agricultural field in Pachna. It is located 2,5km from the center of the village and 200m from the connecting road of Pachna with Anogyra. The field has an area of 8,504sqm. It abuts onto a public dirt road with a frontage of 132m....