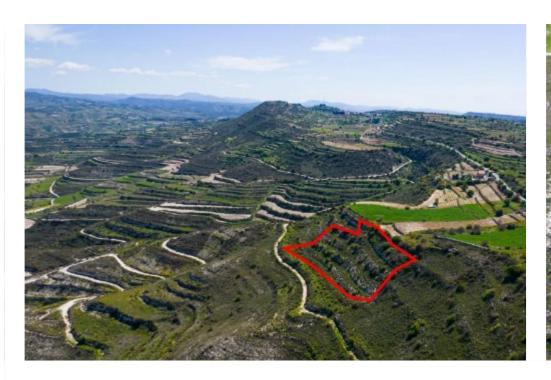

**Estate ID:** 31251

**Ref:** go8275

The property is an agricultural field in Pachna. It is located 2,5km from the center of the village and 200m from the connecting road of Pachna with Anogyra. The field has an area of 8,504sqm. It abuts onto a public dirt road with a frontage of 132m....