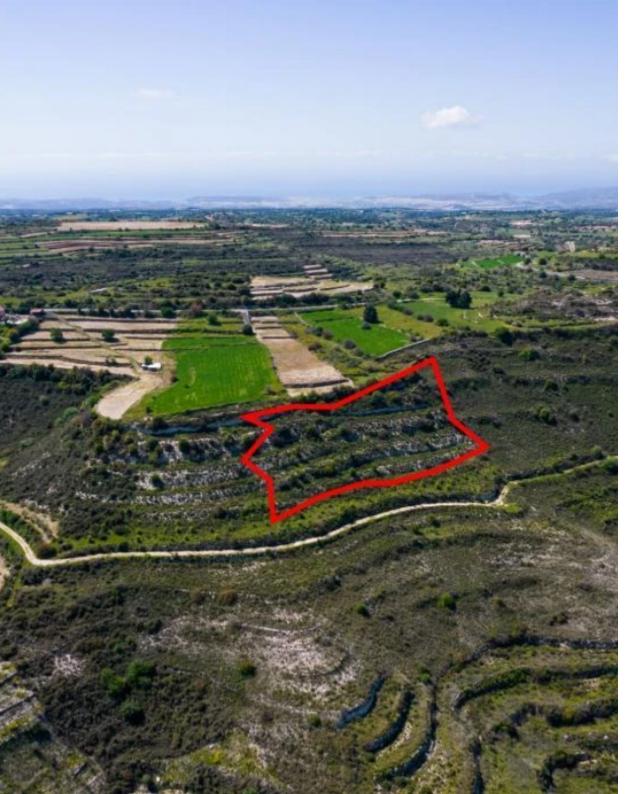

**Estate ID:** 31251

**Ref:** go8275

The property is an agricultural field in Pachna. It is located 2,5km from the center of the village and 200m from the connecting road of Pachna with Anogyra. The field has an area of 8,504sqm. It abuts onto a public dirt road with a frontage of 132m....