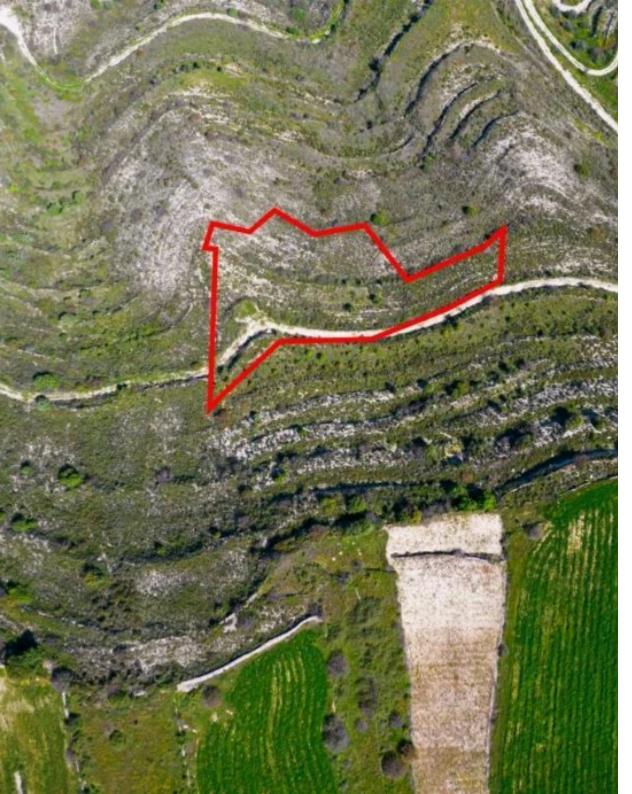

**Estate ID:** 31257

**Ref:** go8276

The property is an agricultural field in Pachna. It is located 2,5km from the center of the village and 200m from the connecting road of Pachna with Anogyra. The field has an area of 3,805sqm. It abuts onto a public dirt road with a frontage of 128m....