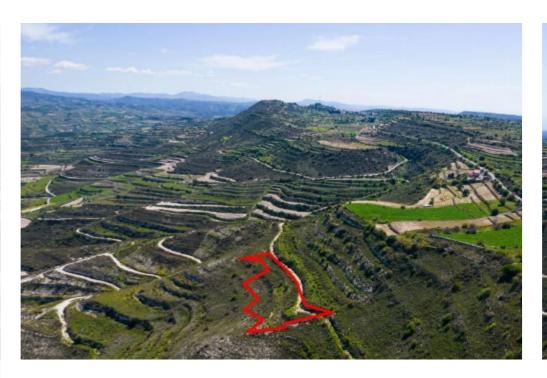

**Estate ID:** 31257

**Ref:** go8276

The property is an agricultural field in Pachna. It is located 2,5km from the center of the village and 200m from the connecting road of Pachna with Anogyra. The field has an area of 3,805sqm. It abuts onto a public dirt road with a frontage of 128m....