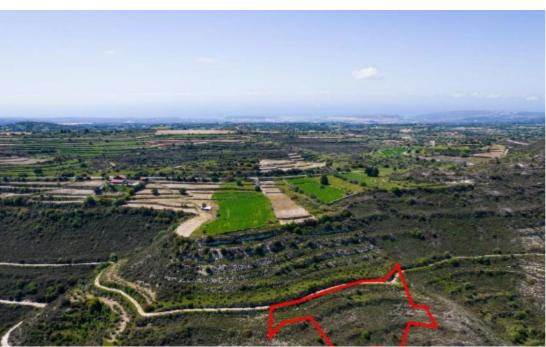

**Estate ID:** 31257

**Ref:** go8276

The property is an agricultural field in Pachna. It is located 2,5km from the center of the village and 200m from the connecting road of Pachna with Anogyra. The field has an area of 3,805sqm. It abuts onto a public dirt road with a frontage of 128m....