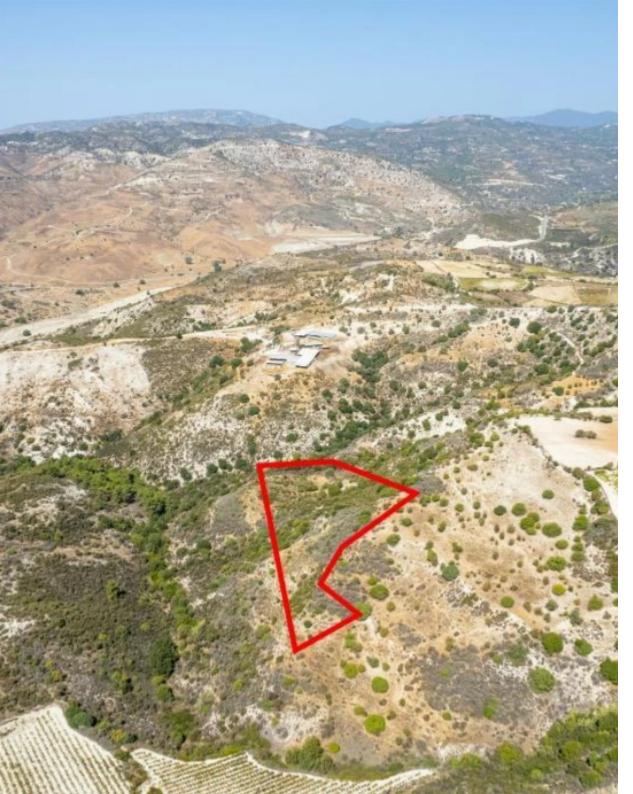

**Ref:** go8494

The property is a field in Dora. It is located 1,2km from Dora-Malia road and 2,6km from Dora village. The field has an area of 6,875sqm. The wider area is rural, set in a serene landscape full of natural vegetation....