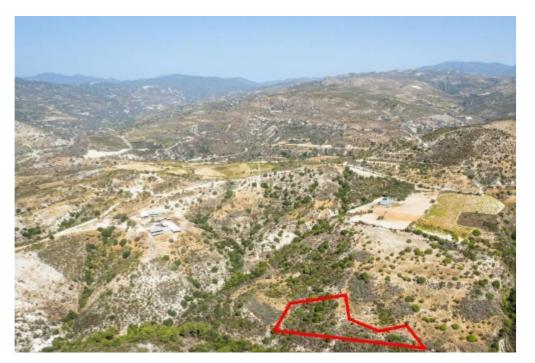

**Ref:** go8494

The property is a field in Dora. It is located 1,2km from Dora-Malia road and 2,6km from Dora village. The field has an area of 6,875sqm. The wider area is rural, set in a serene landscape full of natural vegetation....