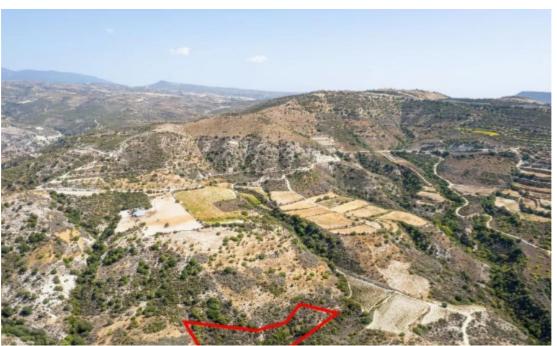

**Ref:** go8494

The property is a field in Dora. It is located 1,2km from Dora-Malia road and 2,6km from Dora village. The field has an area of 6,875sqm. The wider area is rural, set in a serene landscape full of natural vegetation....