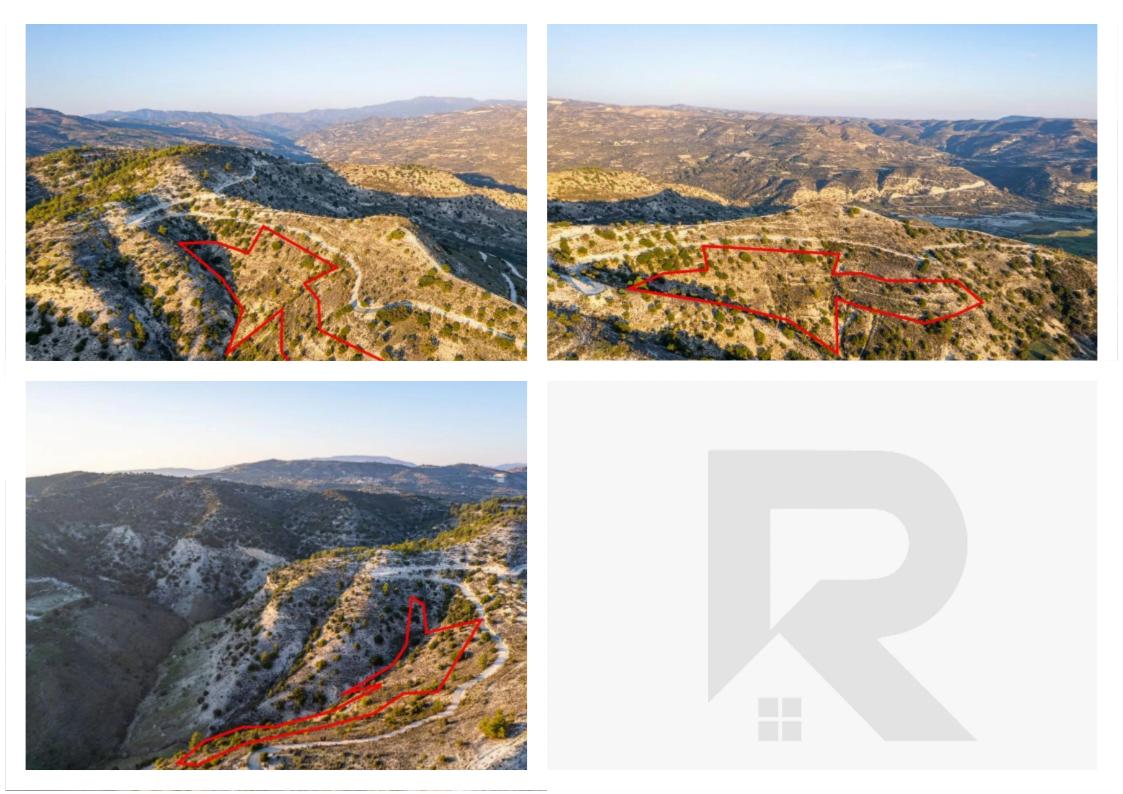

The property is an agricultural field in Salamiou. It is located 1,8km from Salamiou and 2,5km from Kelokedara. The field has an area of 17,057sqm and it is situated 1.5km from the nearest registered road....