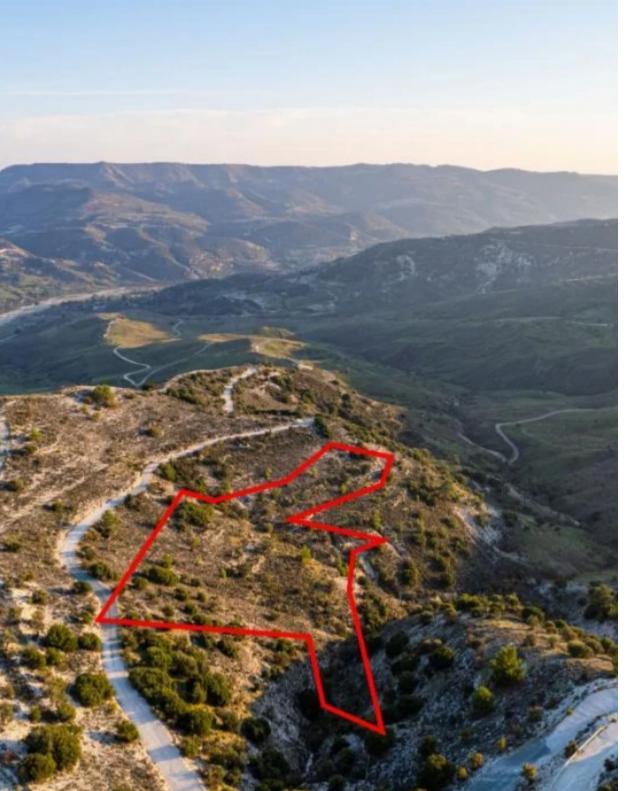

The property is an agricultural field in Salamiou. It is located 1,8km from Salamiou and 2,5km from Kelokedara. The field has an area of 17,057sqm and it is situated 1.5km from the nearest registered road....