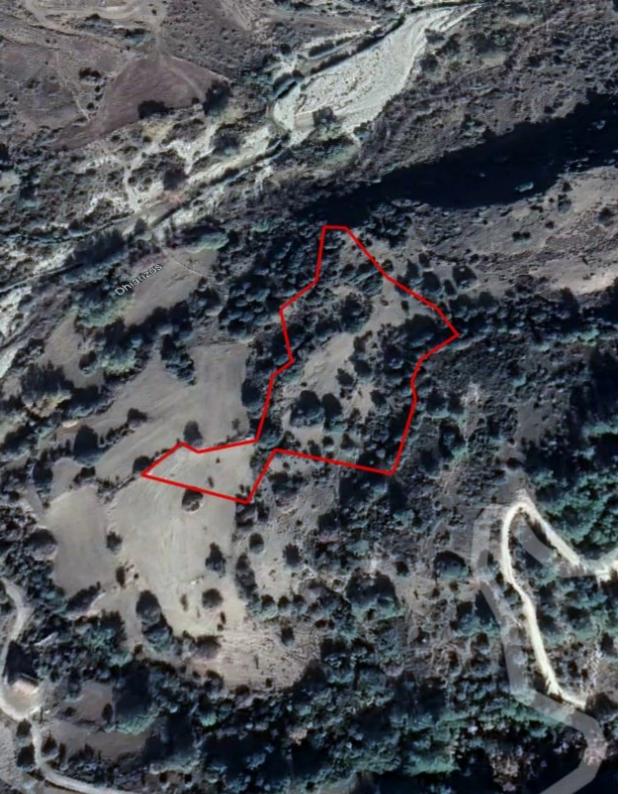

**Estate ID:** 31281

**Ref:** go7383

The asset is a field in Prastio. It is located 5,4km from Dora. It has an area of 13,044sqm....