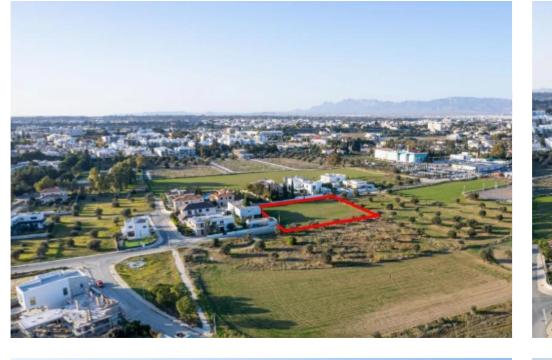

Offered at: €125,000 Estate ID: 31282 Ref: go6872

The property is a shared (12,5%) residential field in Chryseleousa. It is located 200m from K-Cineplex and 600m from Eleonon avenue. The field has a total area of 3,336sqm (the corresponding land area is approximately 417sqm). It abuts Markou Botsari street with a total frontage of 63m and Alekou Sofokleous street with a frontage of 5m. Opposite its southwestern boundary, there is a public green area. The asset offers close proximity to all amenities and easy access to Nicosia's city center....