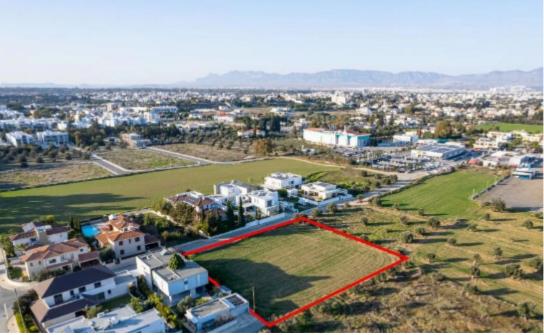

Offered at: €125,000 Estate ID: 31282 Ref: go6872

The property is a shared (12,5%) residential field in Chryseleousa. It is located 200m from K-Cineplex and 600m from Eleonon avenue. The field has a total area of 3,336sqm (the corresponding land area is approximately 417sqm). It abuts Markou Botsari street with a total frontage of 63m and Alekou Sofokleous street with a frontage of 5m. Opposite its southwestern boundary, there is a public green area. The asset offers close proximity to all amenities and easy access to Nicosia's city center....