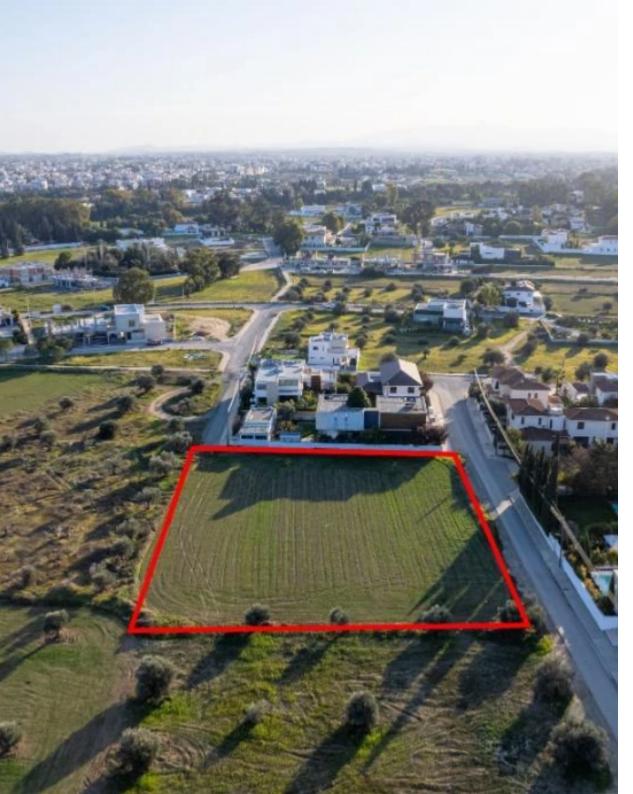

Offered at: €125,000 Estate ID: 31282 Ref: go6872

The property is a shared (12,5%) residential field in Chryseleousa. It is located 200m from K-Cineplex and 600m from Eleonon avenue. The field has a total area of 3,336sqm (the corresponding land area is approximately 417sqm). It abuts Markou Botsari street with a total frontage of 63m and Alekou Sofokleous street with a frontage of 5m. Opposite its southwestern boundary, there is a public green area. The asset offers close proximity to all amenities and easy access to Nicosia's city center....