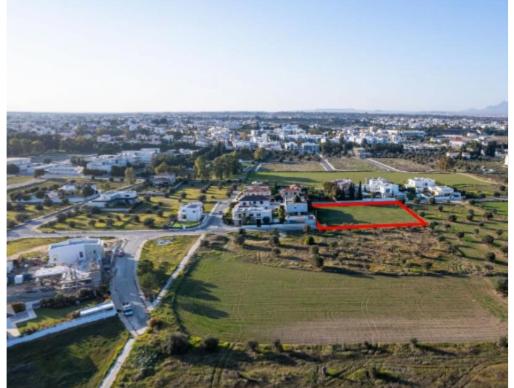

Offered at: €125,000 Estate ID: 31282 Ref: go6872

The property is a shared (12,5%) residential field in Chryseleousa. It is located 200m from K-Cineplex and 600m from Eleonon avenue. The field has a total area of 3,336sqm (the corresponding land area is approximately 417sqm). It abuts Markou Botsari street with a total frontage of 63m and Alekou Sofokleous street with a frontage of 5m. Opposite its southwestern boundary, there is a public green area. The asset offers close proximity to all amenities and easy access to Nicosia's city center....