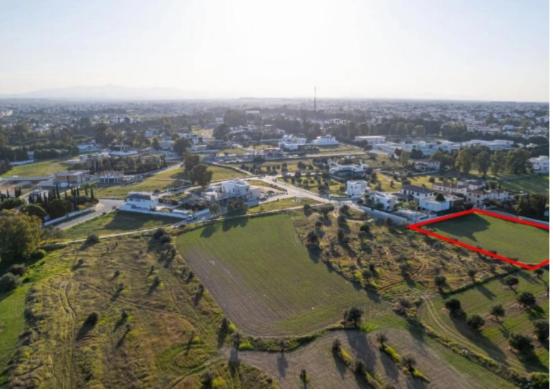

Offered at: €125,000 Estate ID: 31282 Ref: go6872

The property is a shared (12,5%) residential field in Chryseleousa. It is located 200m from K-Cineplex and 600m from Eleonon avenue. The field has a total area of 3,336sqm (the corresponding land area is approximately 417sqm). It abuts Markou Botsari street with a total frontage of 63m and Alekou Sofokleous street with a frontage of 5m. Opposite its southwestern boundary, there is a public green area. The asset offers close proximity to all amenities and easy access to Nicosia's city center....