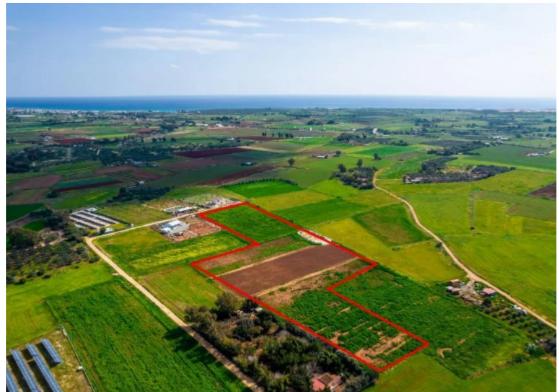

## Agricultural field in Xylofagou Larnaca

Larnaka, Xylofagou-7520, Cyprus

This ad is presented by listings admin, under supervision from ,

Licensed Real Estate Agent Reg no: 1234, Lic no: 603/E

**Offered at:** € 135,000

**Estate ID:** 31294

**Ref:** go8079

Available from: 2024-04-23

The property is an agricultural field in Xylofagou. It is located 850m from Xylophagou high school and 900m from the connecting road to Liopetri. The field has an area of 22,916sqm and it is adjacent to a registered dirt road on its eastern border with a frontage of 70m. It also abuts government land on its south side....