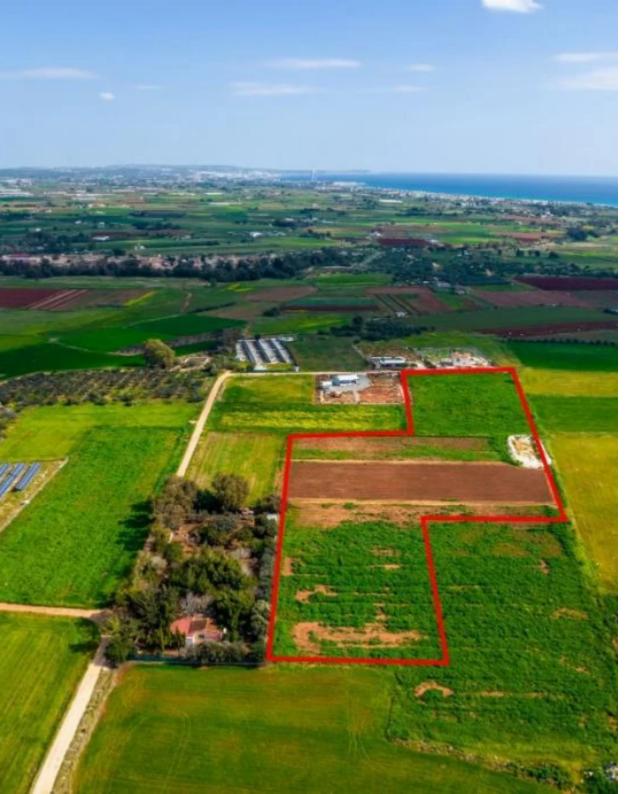

## Agricultural field in Xylofagou Larnaca

Larnaka, Xylofagou-7520, Cyprus

This ad is presented by listings admin, under supervision from ,

Licensed Real Estate Agent Reg no: 1234, Lic no: 603/E

**Offered at:** € 135,000

**Estate ID:** 31294

**Ref:** go8079

Available from: 2024-04-23

The property is an agricultural field in Xylofagou. It is located 850m from Xylophagou high school and 900m from the connecting road to Liopetri. The field has an area of 22,916sqm and it is adjacent to a registered dirt road on its eastern border with a frontage of 70m. It also abuts government land on its south side....