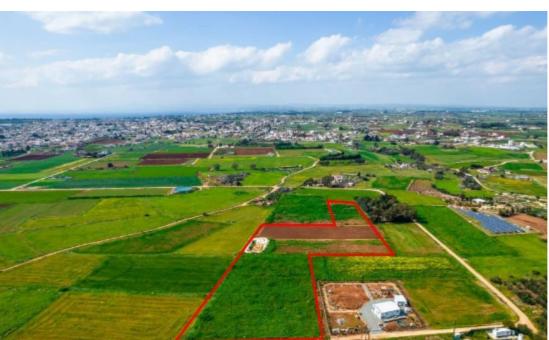

**Estate ID:** 31294

**Ref:** go8079

Available from: 2024-04-23

The property is an agricultural field in Xylofagou. It is located 850m from Xylophagou high school and 900m from the connecting road to Liopetri. The field has an area of 22,916sqm and it is adjacent to a registered dirt road on its eastern border with a frontage of 70m. It also abuts government land on its south side....