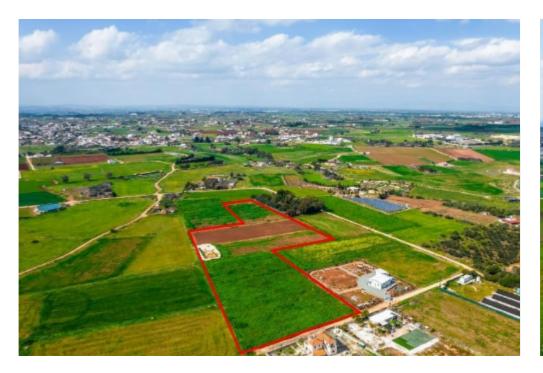

**Estate ID:** 31294

**Ref:** go8079

Available from: 2024-04-23

The property is an agricultural field in Xylofagou. It is located 850m from Xylophagou high school and 900m from the connecting road to Liopetri. The field has an area of 22,916sqm and it is adjacent to a registered dirt road on its eastern border with a frontage of 70m. It also abuts government land on its south side....