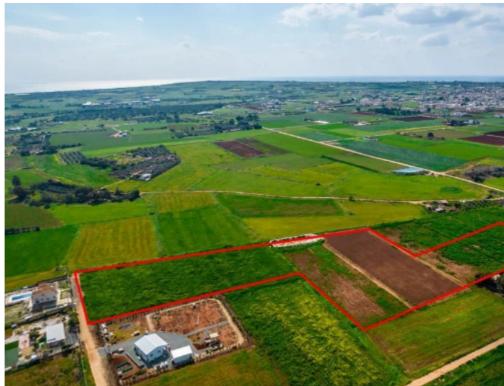

**Estate ID:** 31294

**Ref:** go8079

Available from: 2024-04-23

The property is an agricultural field in Xylofagou. It is located 850m from Xylophagou high school and 900m from the connecting road to Liopetri. The field has an area of 22,916sqm and it is adjacent to a registered dirt road on its eastern border with a frontage of 70m. It also abuts government land on its south side....