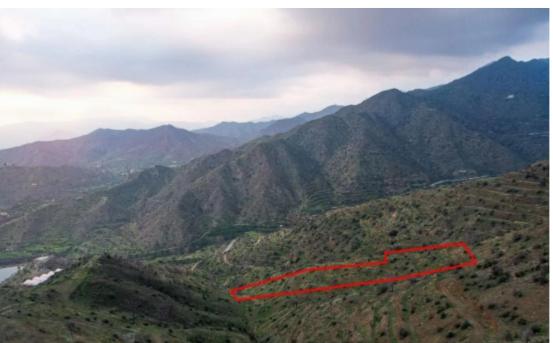

The property is an agricultural field in Odou. It is located 400m from the main road Odou - Melini. The field has an area of 6,689sqm....