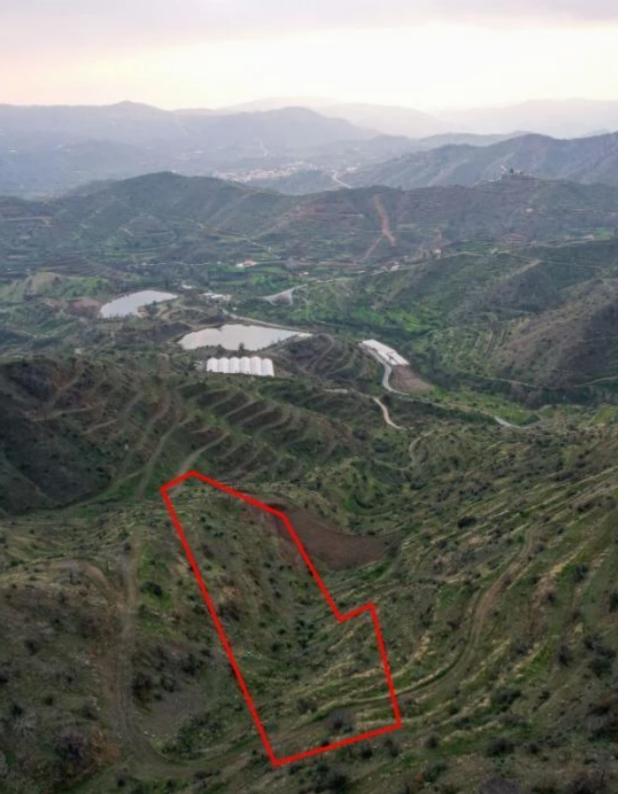

The property is an agricultural field in Odou. It is located 400m from the main road Odou - Melini. The field has an area of 6,689sqm....