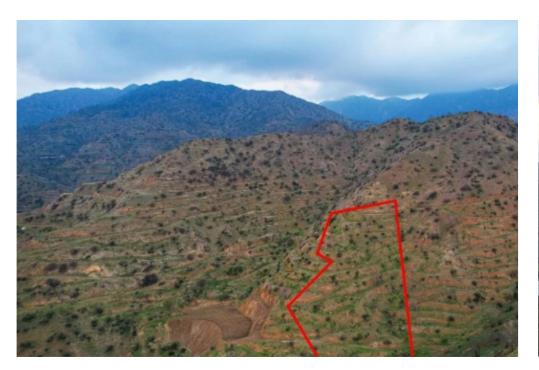

The property is an agricultural field in Odou. It is located 400m from the main road Odou - Melini. The field has an area of 6,689sqm....