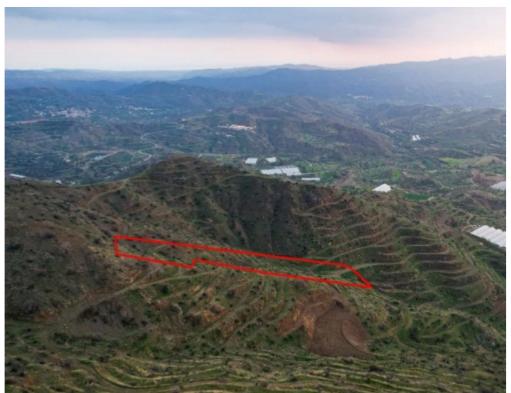

The property is an agricultural field in Odou. It is located 400m from the main road Odou - Melini. The field has an area of 6,689sqm....