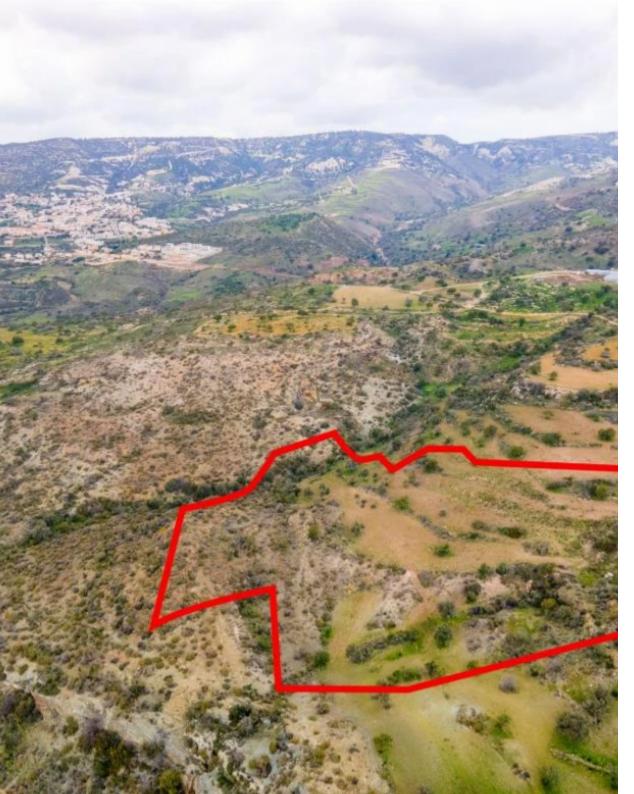

**Estate ID:** 31302

**Ref:** go5278

The property is an agricultural field in Pegeia. It is located 2km from the center of the community and 3km from Coral Bay beach. The field has an area of 28,763sqm....