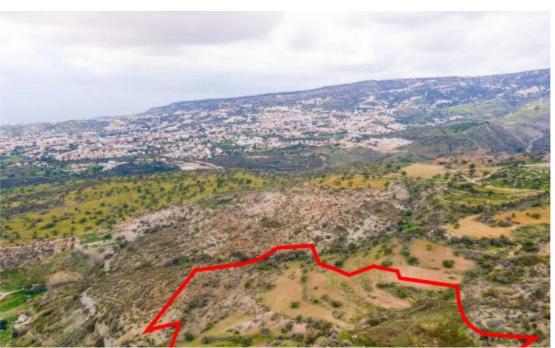

**Estate ID:** 31302

**Ref:** go5278

The property is an agricultural field in Pegeia. It is located 2km from the center of the community and 3km from Coral Bay beach. The field has an area of 28,763sqm....