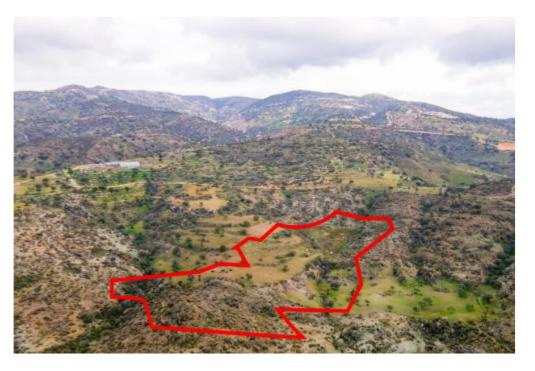

**Estate ID:** 31302

**Ref:** go5278

The property is an agricultural field in Pegeia. It is located 2km from the center of the community and 3km from Coral Bay beach. The field has an area of 28,763sqm....