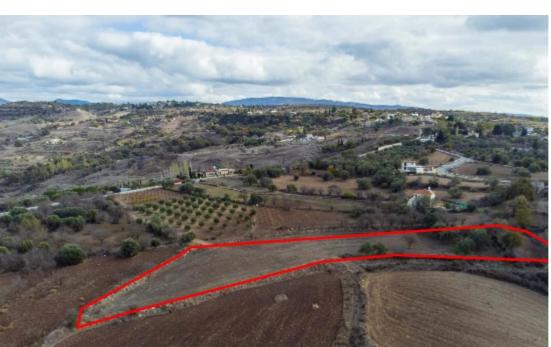

## **Residential field in Lasa Paphos**

Paphos, Lasa-8740, Cyprus

This ad is presented by listings admin, under supervision from,

Licensed Real Estate Agent Reg no: 1234, Lic no: 603/E

**Offered at:** €75,000

**Estate ID:** 31320

**Ref:** go4663

The property is a residential field in Lasa. It has an area of 3,679sqm. The field is located 600m from the centre of the village and offers easy access to the main road leading to Polis Chrysochous, which is only 20-minute drive away....