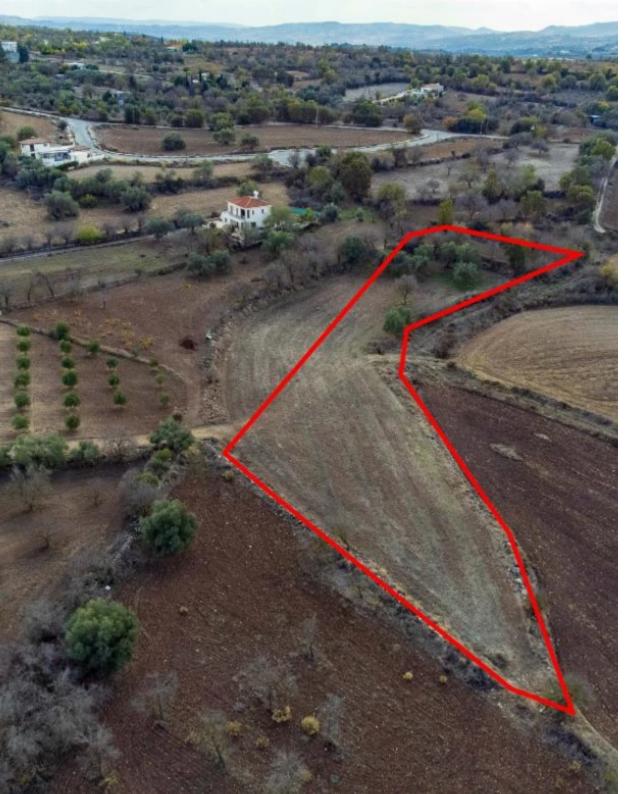

## **Residential field in Lasa Paphos**

Paphos, Lasa-8740, Cyprus

This ad is presented by listings admin, under supervision from,

Licensed Real Estate Agent Reg no: 1234, Lic no: 603/E

**Offered at:** €75,000

**Estate ID:** 31320

**Ref:** go4663

The property is a residential field in Lasa. It has an area of 3,679sqm. The field is located 600m from the centre of the village and offers easy access to the main road leading to Polis Chrysochous, which is only 20-minute drive away....