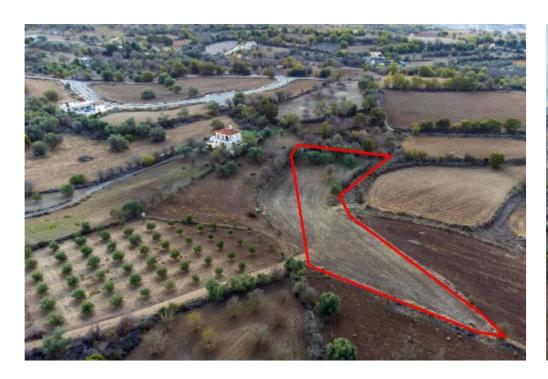

## **Residential field in Lasa Paphos**

Paphos, Lasa-8740, Cyprus

This ad is presented by listings admin, under supervision from,

Licensed Real Estate Agent Reg no: 1234, Lic no: 603/E

**Offered at:** €75,000

**Estate ID:** 31320

**Ref:** go4663

The property is a residential field in Lasa. It has an area of 3,679sqm. The field is located 600m from the centre of the village and offers easy access to the main road leading to Polis Chrysochous, which is only 20-minute drive away....