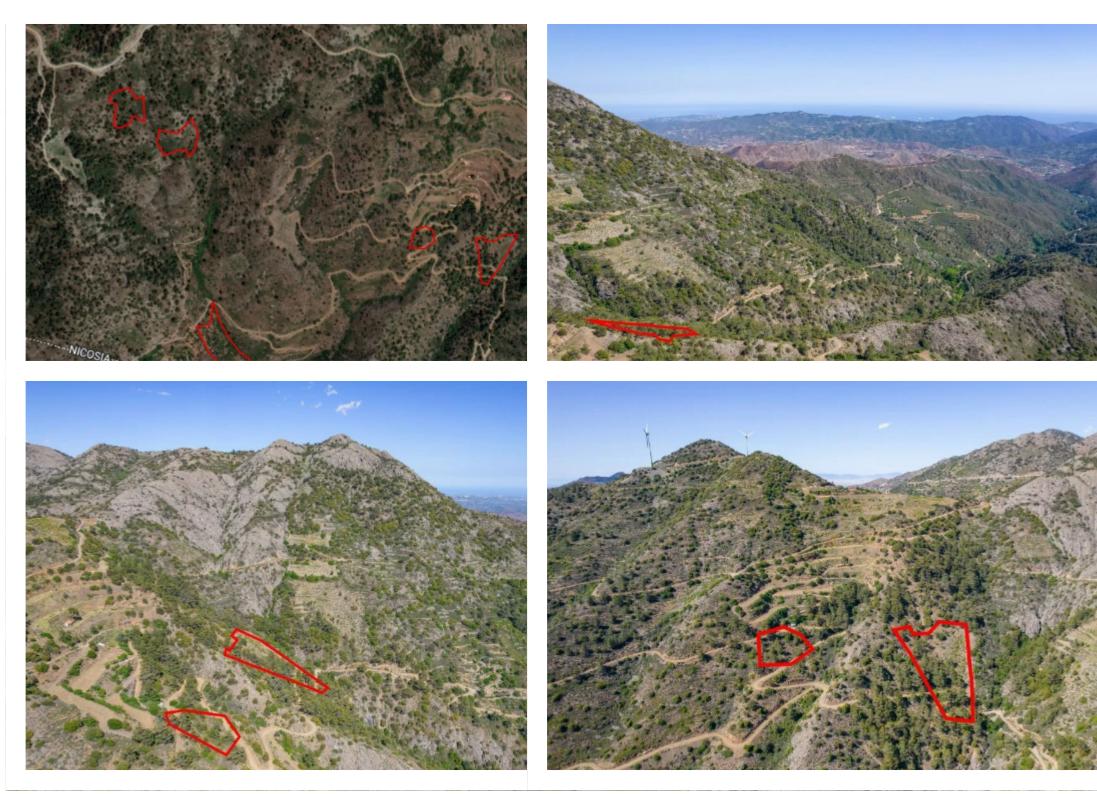

The asset consists of five fields in Sykopetra. They are located 1km from the community's center and 3km from Odou. The fields have a total area of 25,559sqm and fall within the NATURA Zone....