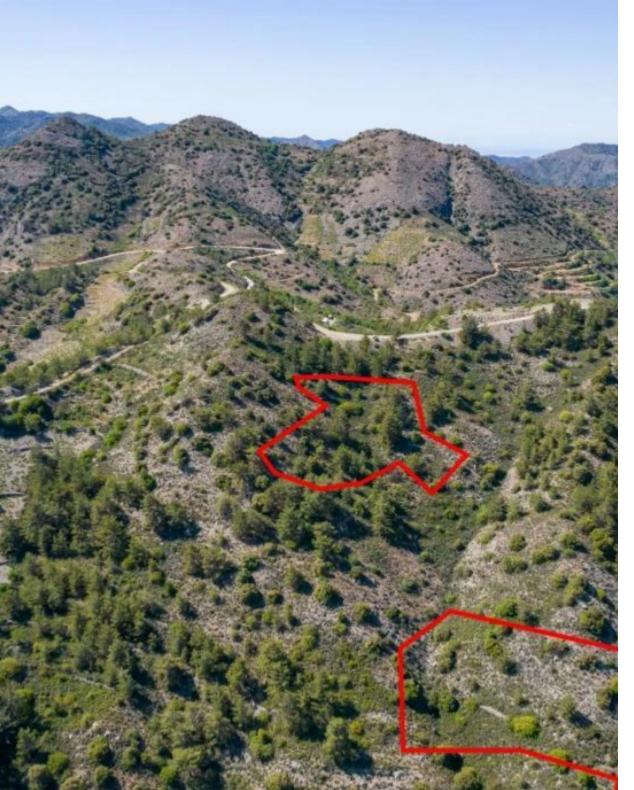

The asset consists of five fields in Sykopetra. They are located 1km from the community's center and 3km from Odou. The fields have a total area of 25,559sqm and fall within the NATURA Zone....