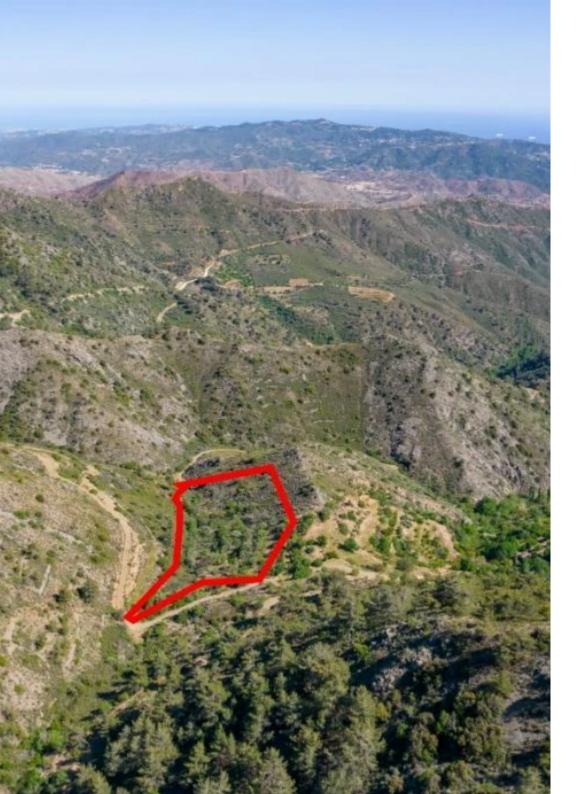

The asset consists of five fields in Sykopetra. They are located 1km from the community's center and 3km from Odou. The fields have a total area of 25,559sqm and fall within the NATURA Zone....