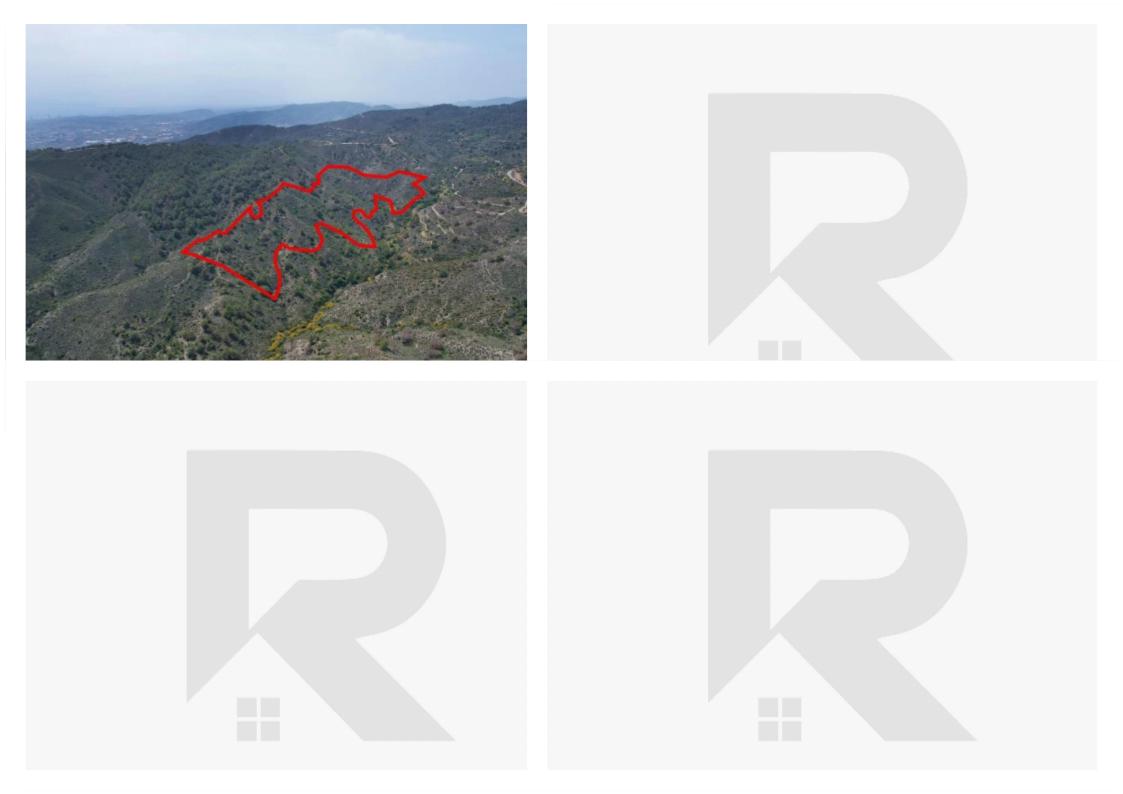

**Estate ID:** 31337

**Ref:** go8250

The property is a field in Sanida. It is located 700m from the center of the village and 200m from the main road to Vasa Koilaniou. The field has an area of 115,990sqm....