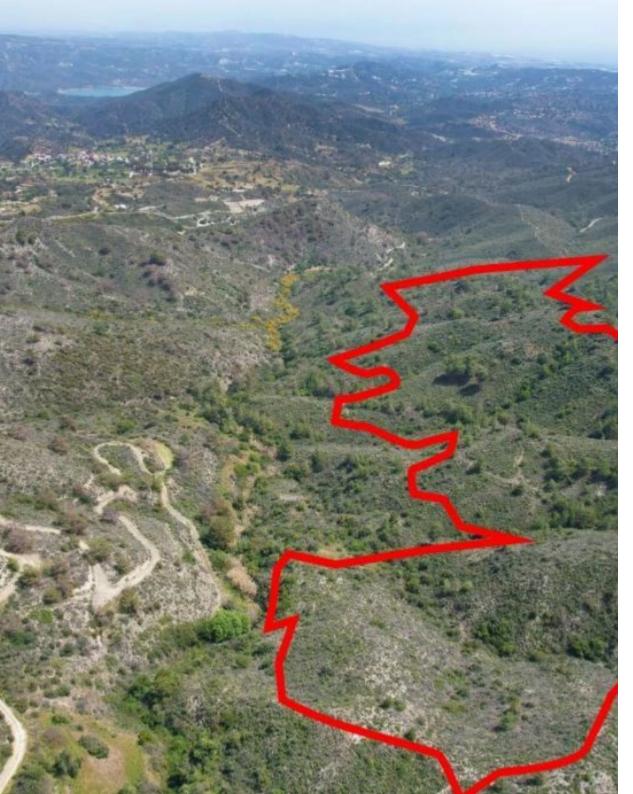

**Estate ID:** 31337

**Ref:** go8250

The property is a field in Sanida. It is located 700m from the center of the village and 200m from the main road to Vasa Koilaniou. The field has an area of 115,990sqm....