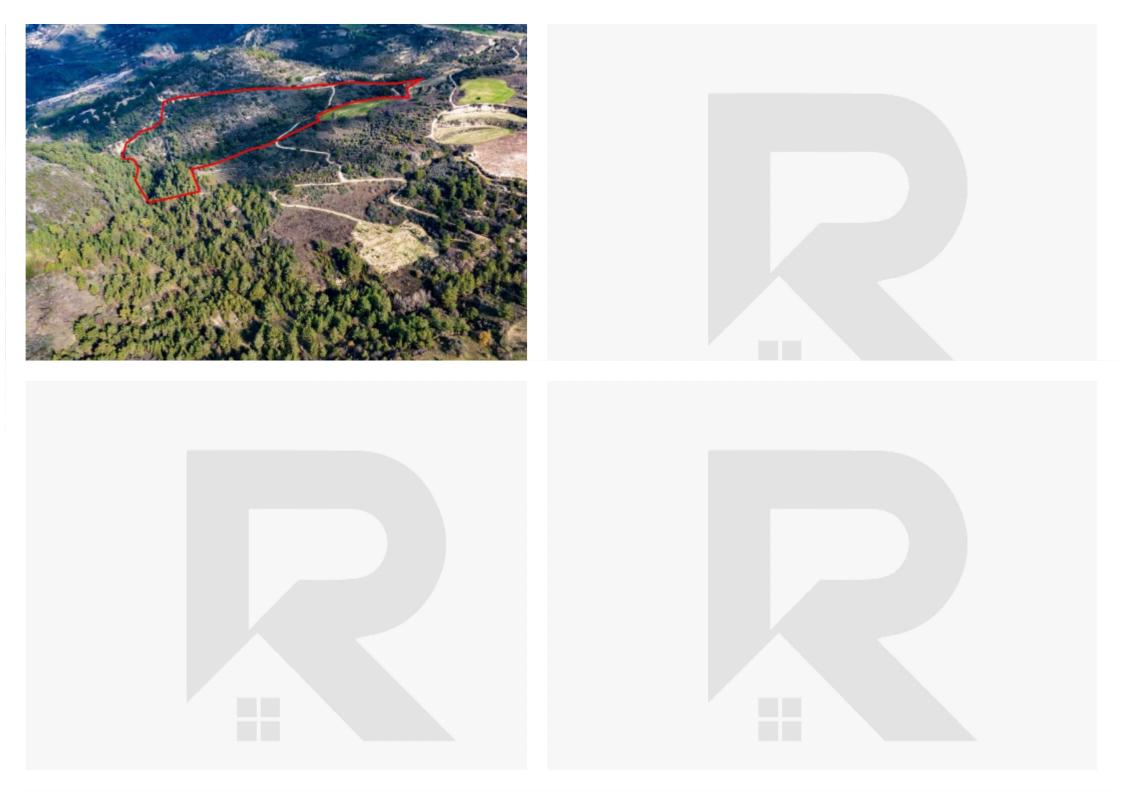

**Estate ID:** 31344

**Ref:** go7418

The asset is a 57% share of a field in Dora. It is located 1km from the road Kidasi - Agios Georgios and 2.7km from the village centre. The field has an area of 109,031sqm (the corresponding land area is approximately 62,148sqm)....