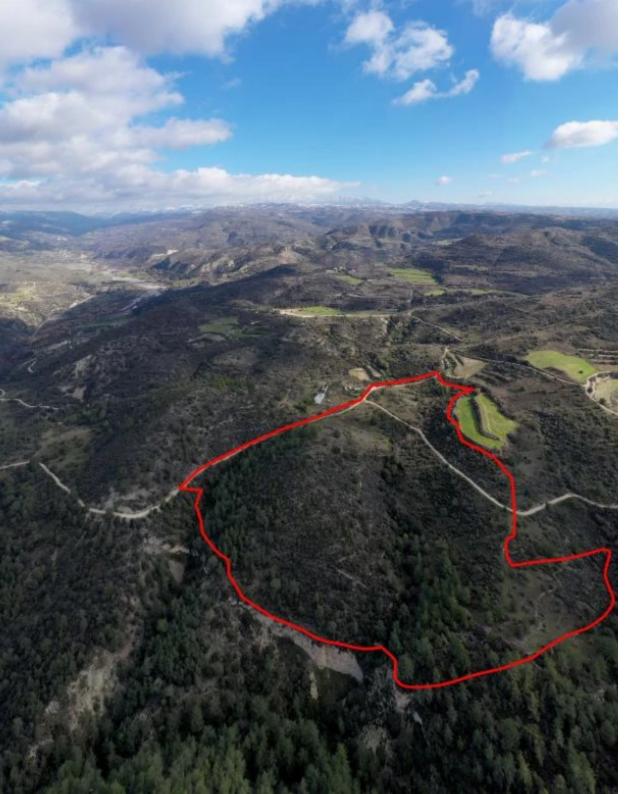

**Estate ID:** 31344

**Ref:** go7418

The asset is a 57% share of a field in Dora. It is located 1km from the road Kidasi - Agios Georgios and 2.7km from the village centre. The field has an area of 109,031sqm (the corresponding land area is approximately 62,148sqm)....