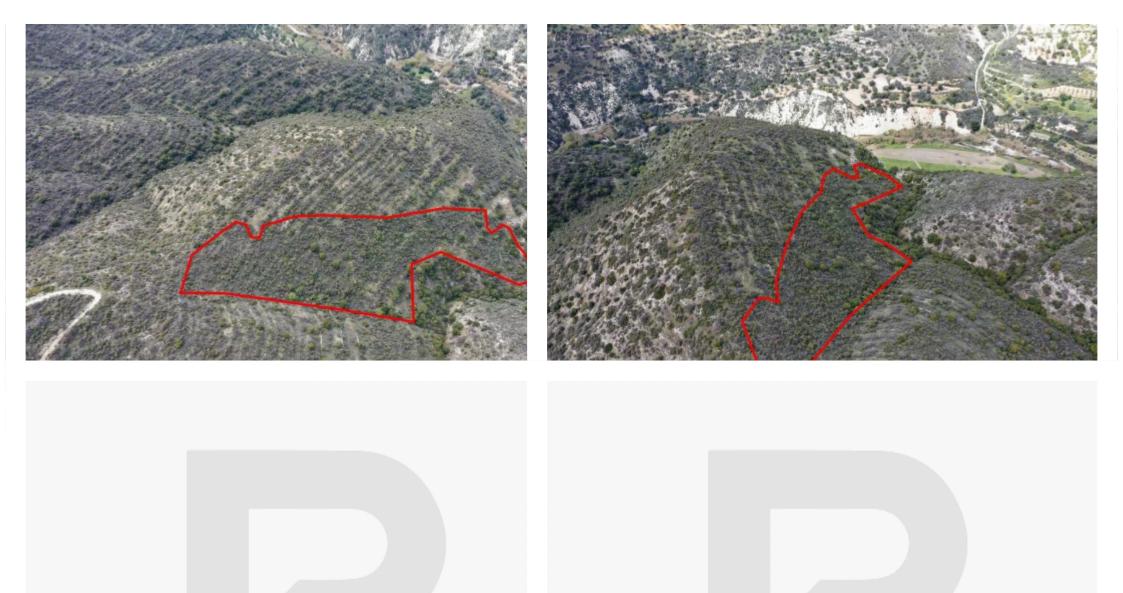

The property is an agricultural field in Limnatis. It is located on a hill, 2km of Limnatis village centre and 1,5km of the Alasa-Limnatis road. The asset has an area of 15,720sqm and is located 270m away from the nearest road access....