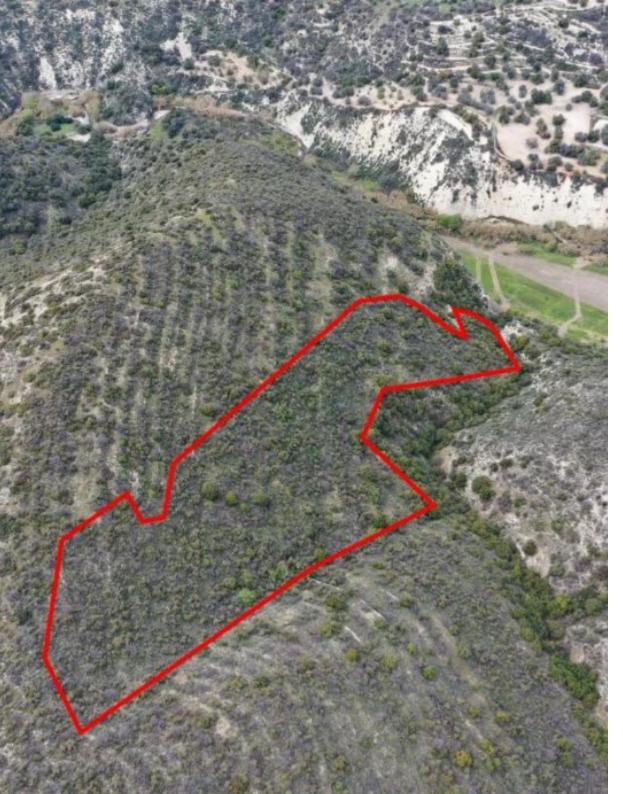

The property is an agricultural field in Limnatis. It is located on a hill, 2km of Limnatis village centre and 1,5km of the Alasa-Limnatis road. The asset has an area of 15,720sqm and is located 270m away from the nearest road access....