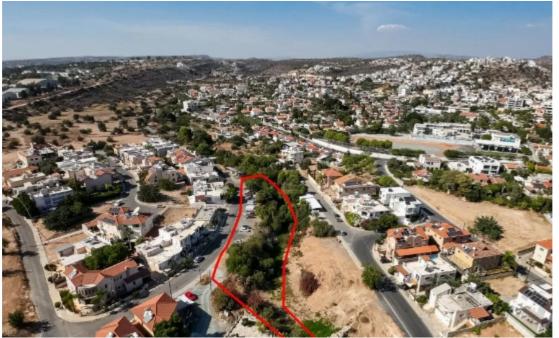

Offered at: €18,000 Estate ID: 31356 Ref: go7852

The property concerns a shared (5.56%) residential field in Agia Fyla. The field has a land area of 2,676sqm and Gordian's share corresponds approximately to 149sqm. It offers close proximity to all amenities and easy access to the highway....