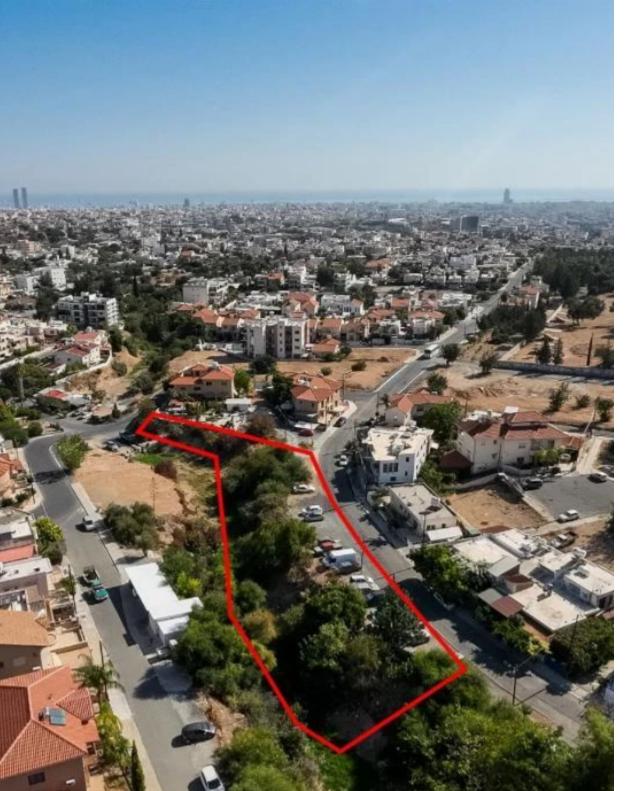

Offered at: €18,000 Estate ID: 31356 Ref: go7852

The property concerns a shared (5.56%) residential field in Agia Fyla. The field has a land area of 2,676sqm and Gordian's share corresponds approximately to 149sqm. It offers close proximity to all amenities and easy access to the highway....