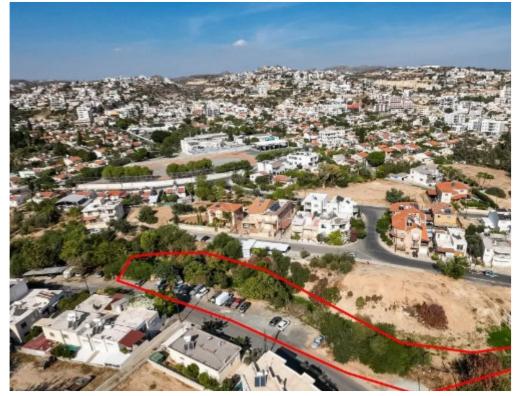

Offered at: €18,000 Estate ID: 31356 Ref: go7852

The property concerns a shared (5.56%) residential field in Agia Fyla. The field has a land area of 2,676sqm and Gordian's share corresponds approximately to 149sqm. It offers close proximity to all amenities and easy access to the highway....