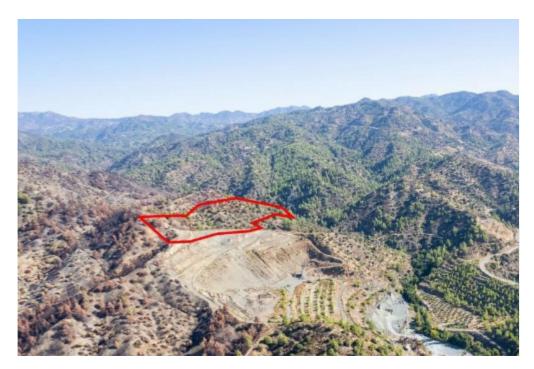

**Estate ID:** 31358

**Ref:** go8444

Available from: **2024-04-23** 

The property is an agricultural field in Pelendri. It is located 4km from the center of the village and 400m from St.John church. The field has a land area of 51,671sqm....