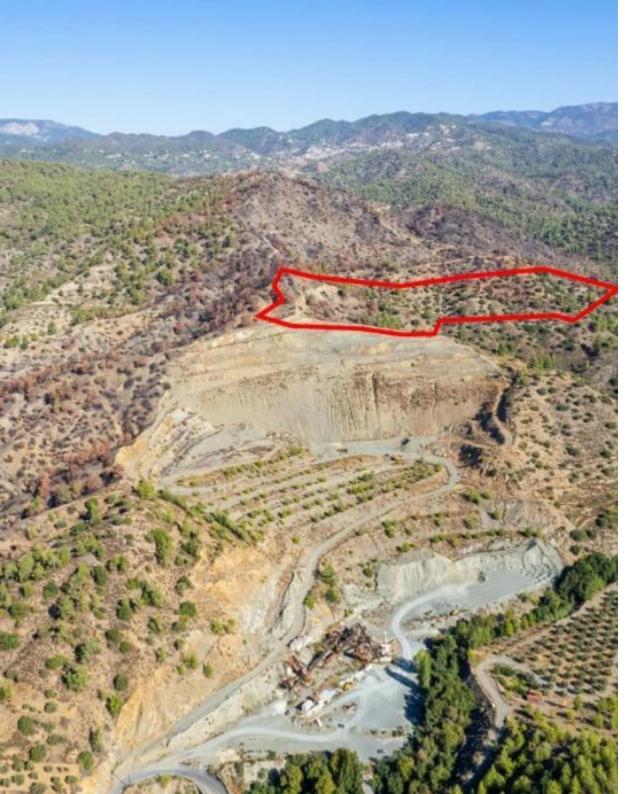

**Estate ID:** 31358

**Ref:** go8444

Available from: **2024-04-23** 

The property is an agricultural field in Pelendri. It is located 4km from the center of the village and 400m from St.John church. The field has a land area of 51,671sqm....