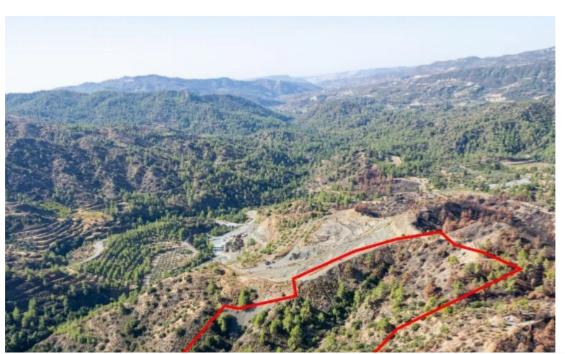

**Estate ID:** 31358

**Ref:** go8444

Available from: **2024-04-23** 

The property is an agricultural field in Pelendri. It is located 4km from the center of the village and 400m from St.John church. The field has a land area of 51,671sqm....