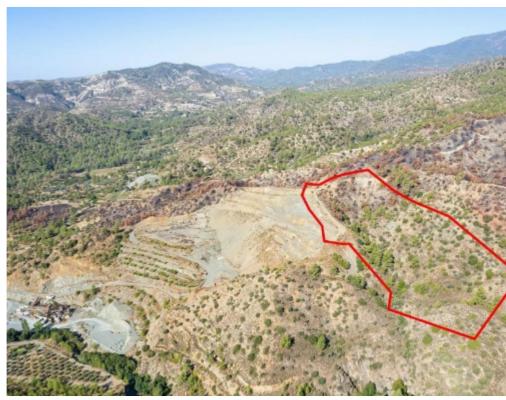

**Estate ID:** 31358

**Ref:** go8444

Available from: **2024-04-23** 

The property is an agricultural field in Pelendri. It is located 4km from the center of the village and 400m from St.John church. The field has a land area of 51,671sqm....