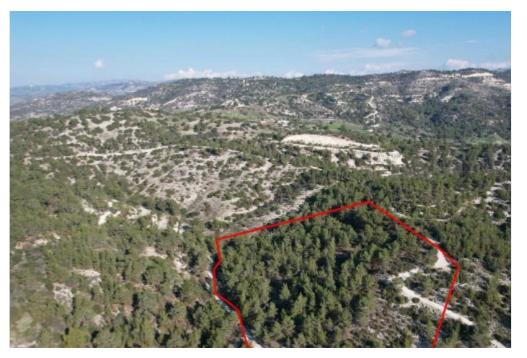

**Offered at:** € 13,500

**Estate ID:** 31365

**Ref:** go7139

Available from: **2024-04-23** 

The property is a 50% share of a field in Pano Archimandrita. It is located 1,2km from the centre of the village and 900m from the main road Pano Archimandrita - Kouklia. The field has a land area of 27,760sqm and Gordian's share corresponds approximately to 13,880sqm. It abuts a public road along its western border with a frontage of 5m. Also, the property abuts a pathway along its eastern border. It offers nice views of the surrounding area....