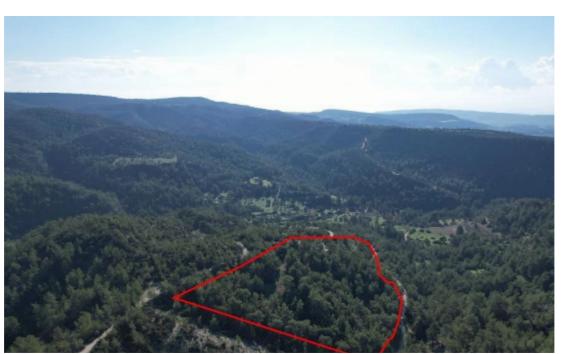

**Offered at:** € 13,500

**Estate ID:** 31365

**Ref:** go7139

Available from: **2024-04-23** 

The property is a 50% share of a field in Pano Archimandrita. It is located 1,2km from the centre of the village and 900m from the main road Pano Archimandrita - Kouklia. The field has a land area of 27,760sqm and Gordian's share corresponds approximately to 13,880sqm. It abuts a public road along its western border with a frontage of 5m. Also, the property abuts a pathway along its eastern border. It offers nice views of the surrounding area....