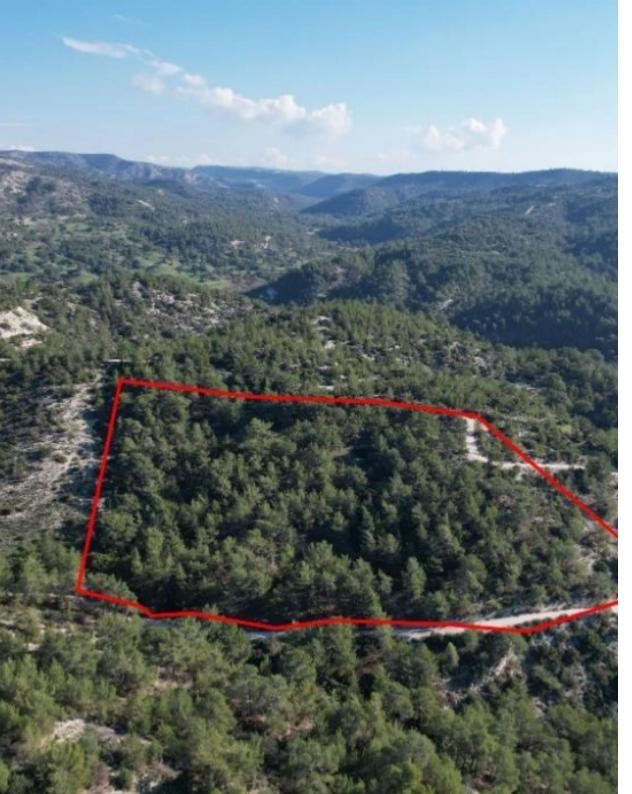

**Offered at:** € 13,500

**Estate ID:** 31365

**Ref:** go7139

Available from: **2024-04-23** 

The property is a 50% share of a field in Pano Archimandrita. It is located 1,2km from the centre of the village and 900m from the main road Pano Archimandrita - Kouklia. The field has a land area of 27,760sqm and Gordian's share corresponds approximately to 13,880sqm. It abuts a public road along its western border with a frontage of 5m. Also, the property abuts a pathway along its eastern border. It offers nice views of the surrounding area....