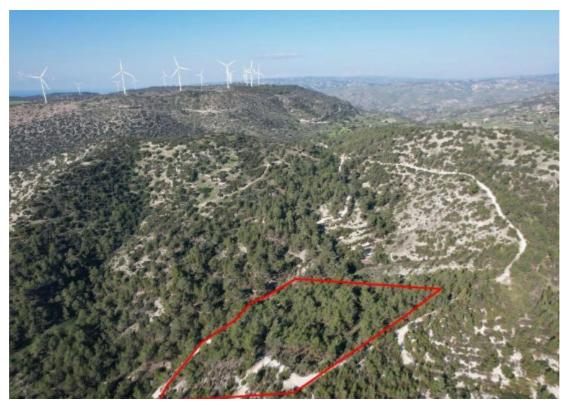

**Offered at:** € 13,500

**Estate ID:** 31365

**Ref:** go7139

Available from: **2024-04-23** 

The property is a 50% share of a field in Pano Archimandrita. It is located 1,2km from the centre of the village and 900m from the main road Pano Archimandrita - Kouklia. The field has a land area of 27,760sqm and Gordian's share corresponds approximately to 13,880sqm. It abuts a public road along its western border with a frontage of 5m. Also, the property abuts a pathway along its eastern border. It offers nice views of the surrounding area....