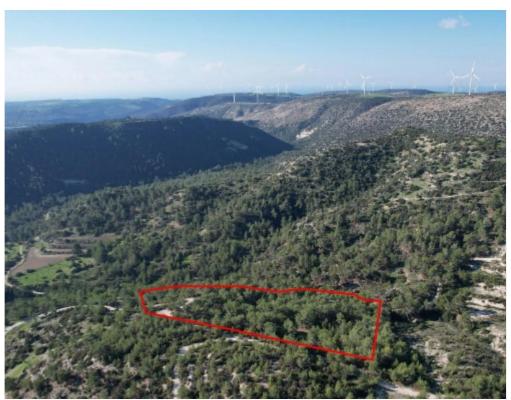

**Offered at:** € 13,500

**Estate ID:** 31365

**Ref:** go7139

Available from: **2024-04-23** 

The property is a 50% share of a field in Pano Archimandrita. It is located 1,2km from the centre of the village and 900m from the main road Pano Archimandrita - Kouklia. The field has a land area of 27,760sqm and Gordian's share corresponds approximately to 13,880sqm. It abuts a public road along its western border with a frontage of 5m. Also, the property abuts a pathway along its eastern border. It offers nice views of the surrounding area....