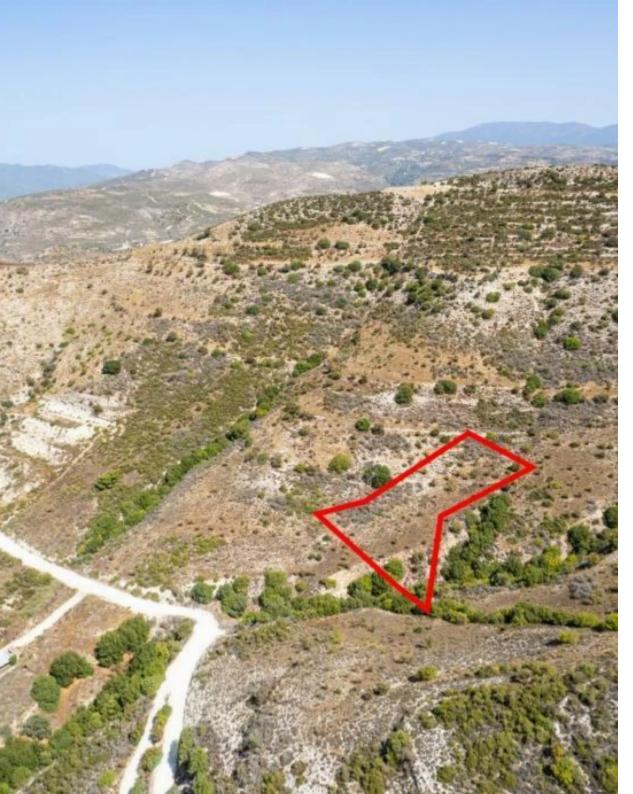

**Ref:** go8492

The property is a field in Dora. It is located 300m from Dora-Malia road and 2km from Dora village. The field has an area of 4,014sqm. The wider area is rural, set in a serene landscape full of natural vegetation....