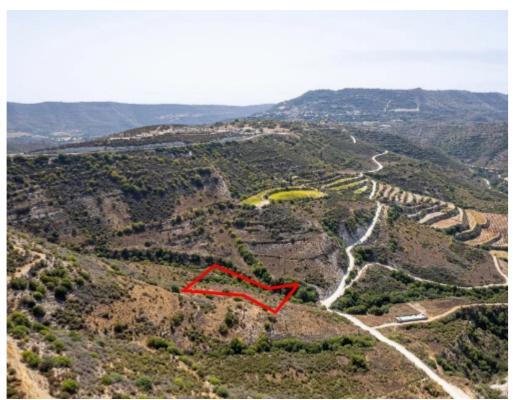

**Ref:** go8492

The property is a field in Dora. It is located 300m from Dora-Malia road and 2km from Dora village. The field has an area of 4,014sqm. The wider area is rural, set in a serene landscape full of natural vegetation....