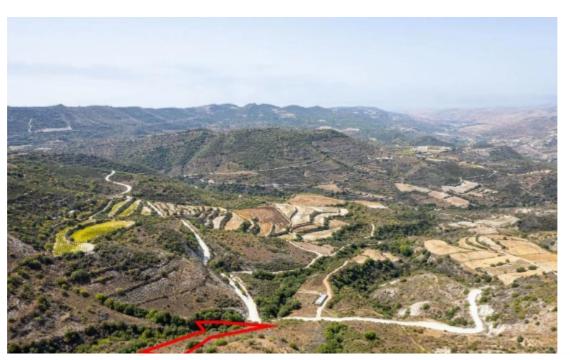

**Ref:** go8492

The property is a field in Dora. It is located 300m from Dora-Malia road and 2km from Dora village. The field has an area of 4,014sqm. The wider area is rural, set in a serene landscape full of natural vegetation....