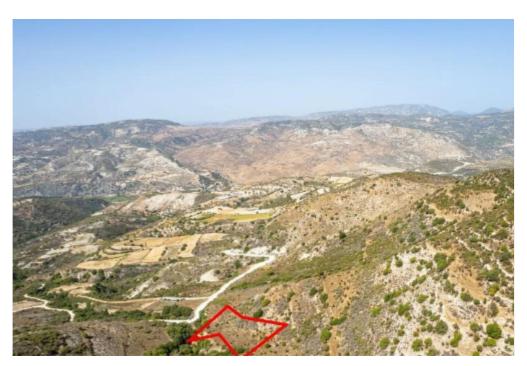

**Ref:** go8492

The property is a field in Dora. It is located 300m from Dora-Malia road and 2km from Dora village. The field has an area of 4,014sqm. The wider area is rural, set in a serene landscape full of natural vegetation....