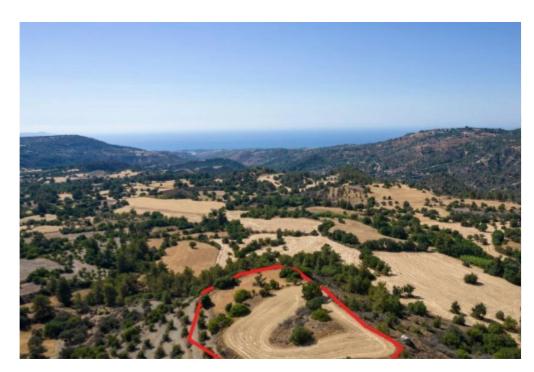

## Shared agricultural field in Lysos Paphos

Paphos, Lysos-8800, Cyprus

This ad is presented by listings admin, under supervision from ,

Licensed Real Estate Agent Reg no: 1234, Lic no: 603/E

**Offered at:** €22,000

**Estate ID:** 31368

**Ref:** go7168

The property is a share (67%) of an agricultural field in Lysos, in Paphos. It is located 1,2km from the village's square and 860m from Paphos Forest.

The field has a total area of 8,027sqm and the corresponding area of the share is approximately 5,351 sqm....