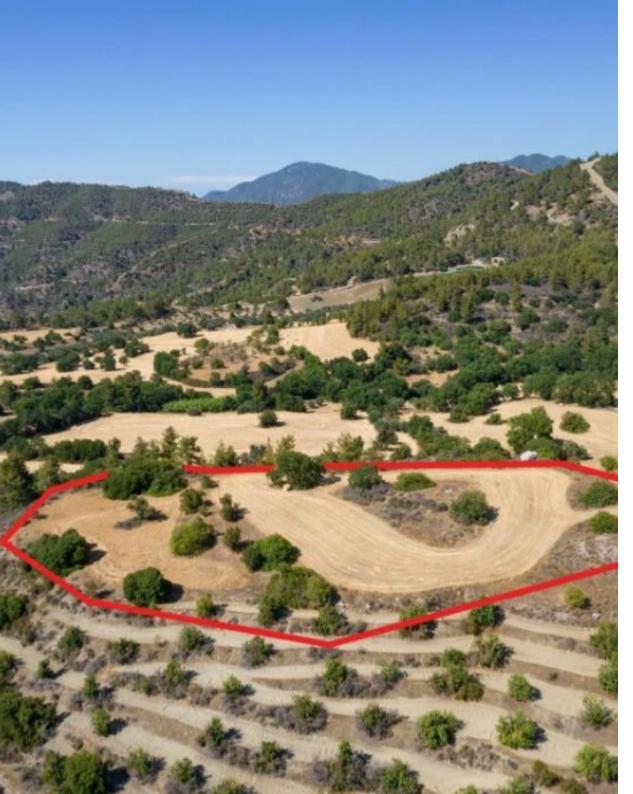

## Shared agricultural field in Lysos Paphos

Paphos, Lysos-8800, Cyprus

This ad is presented by listings admin, under supervision from ,

Licensed Real Estate Agent Reg no: 1234, Lic no: 603/E

**Offered at:** €22,000

**Estate ID:** 31368

**Ref:** go7168

The property is a share (67%) of an agricultural field in Lysos, in Paphos. It is located 1,2km from the village's square and 860m from Paphos Forest.

The field has a total area of 8,027sqm and the corresponding area of the share is approximately 5,351 sqm....