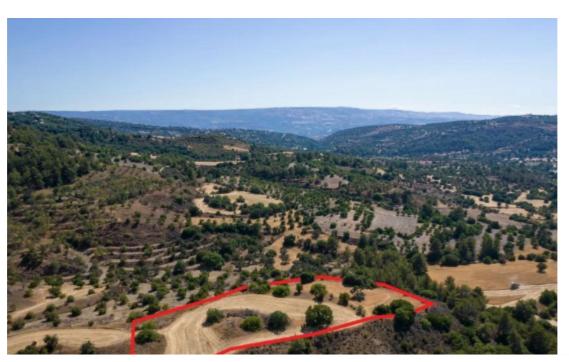

## Shared agricultural field in Lysos Paphos

Paphos, Lysos-8800, Cyprus

This ad is presented by listings admin, under supervision from ,

Licensed Real Estate Agent Reg no: 1234, Lic no: 603/E

**Offered at:** €22,000

**Estate ID:** 31368

**Ref:** go7168

The property is a share (67%) of an agricultural field in Lysos, in Paphos. It is located 1,2km from the village's square and 860m from Paphos Forest.

The field has a total area of 8,027sqm and the corresponding area of the share is approximately 5,351 sqm....