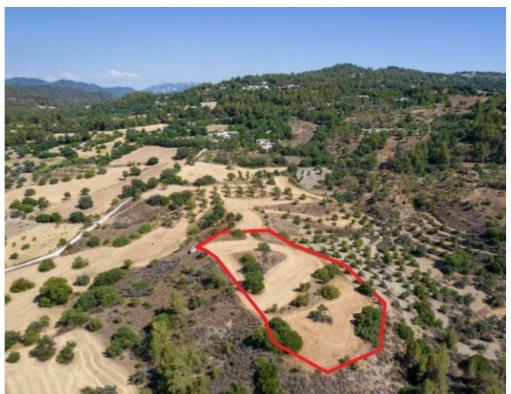

## Shared agricultural field in Lysos Paphos

Paphos, Lysos-8800, Cyprus

This ad is presented by listings admin, under supervision from ,

Licensed Real Estate Agent Reg no: 1234, Lic no: 603/E

**Offered at:** €22,000

**Estate ID:** 31368

**Ref:** go7168

The property is a share (67%) of an agricultural field in Lysos, in Paphos. It is located 1,2km from the village's square and 860m from Paphos Forest.

The field has a total area of 8,027sqm and the corresponding area of the share is approximately 5,351 sqm....