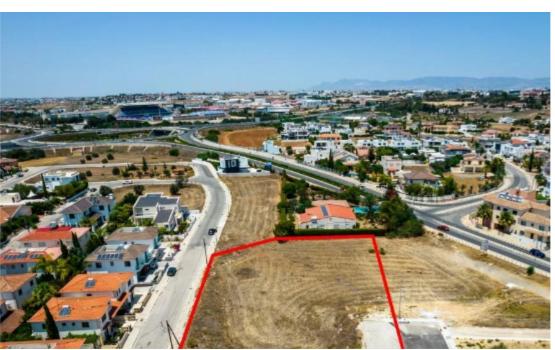

**Offered at:** € 375,000

**Estate ID:** 31382

**Ref:** go9007

The property is a share (77%) of a residential field in Latsia. It is located 250m of GSP stadium and 70m of Philippou Papakyriakou Street. It has an area of 3,243sqm and Gordian's share corresponds approximately to 2,497sqm. It benefits from a road frontage along its southern border of 60m. The wider area is residential with all amenities and infrastructure nearby. The asset has an easy access to the highway....