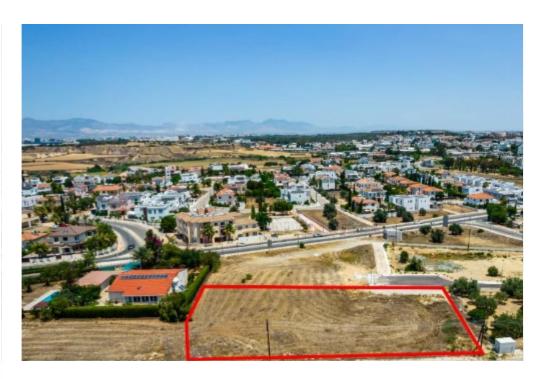

**Offered at:** € 375,000

**Estate ID:** 31382

**Ref:** go9007

The property is a share (77%) of a residential field in Latsia. It is located 250m of GSP stadium and 70m of Philippou Papakyriakou Street. It has an area of 3,243sqm and Gordian's share corresponds approximately to 2,497sqm. It benefits from a road frontage along its southern border of 60m. The wider area is residential with all amenities and infrastructure nearby. The asset has an easy access to the highway....