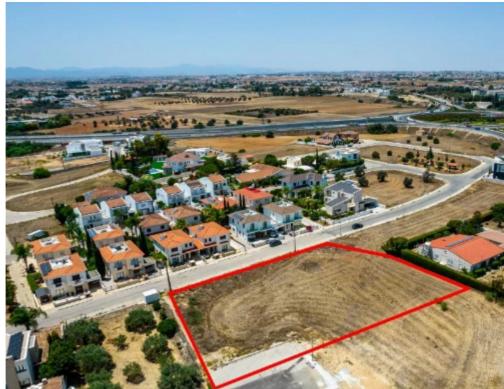

**Offered at:** € 375,000

**Estate ID:** 31382

**Ref:** go9007

The property is a share (77%) of a residential field in Latsia. It is located 250m of GSP stadium and 70m of Philippou Papakyriakou Street. It has an area of 3,243sqm and Gordian's share corresponds approximately to 2,497sqm. It benefits from a road frontage along its southern border of 60m. The wider area is residential with all amenities and infrastructure nearby. The asset has an easy access to the highway....