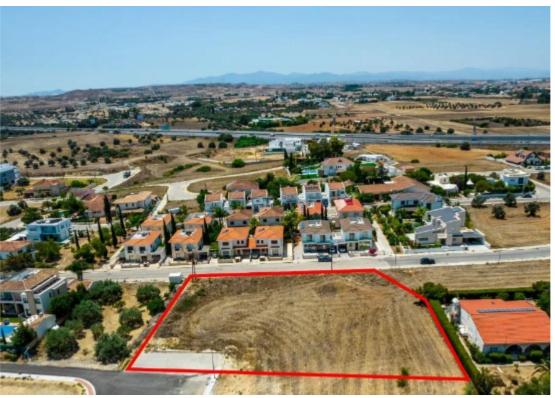

## **Shared residential field in Latsia Nicosia**

Nicosia, Filippou-Papakyprianou-Ave-Latsia-2236, Cyprus
This ad is presented by listings admin, under supervision from,
Licensed Real Estate Agent Reg no: 1234, Lic no: 603/E

**Offered at:** € 375,000

**Estate ID:** 31382

**Ref:** go9007

The property is a share (77%) of a residential field in Latsia. It is located 250m of GSP stadium and 70m of Philippou Papakyriakou Street. It has an area of 3,243sqm and Gordian's share corresponds approximately to 2,497sqm. It benefits from a road frontage along its southern border of 60m. The wider area is residential with all amenities and infrastructure nearby. The asset has an easy access to the highway....