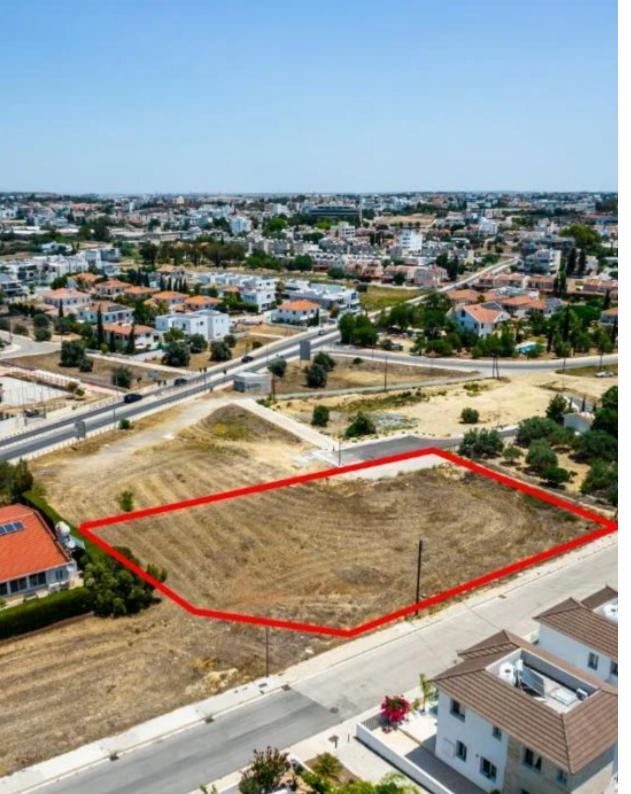

**Offered at:** € 375,000

**Estate ID:** 31382

**Ref:** go9007

The property is a share (77%) of a residential field in Latsia. It is located 250m of GSP stadium and 70m of Philippou Papakyriakou Street. It has an area of 3,243sqm and Gordian's share corresponds approximately to 2,497sqm. It benefits from a road frontage along its southern border of 60m. The wider area is residential with all amenities and infrastructure nearby. The asset has an easy access to the highway....