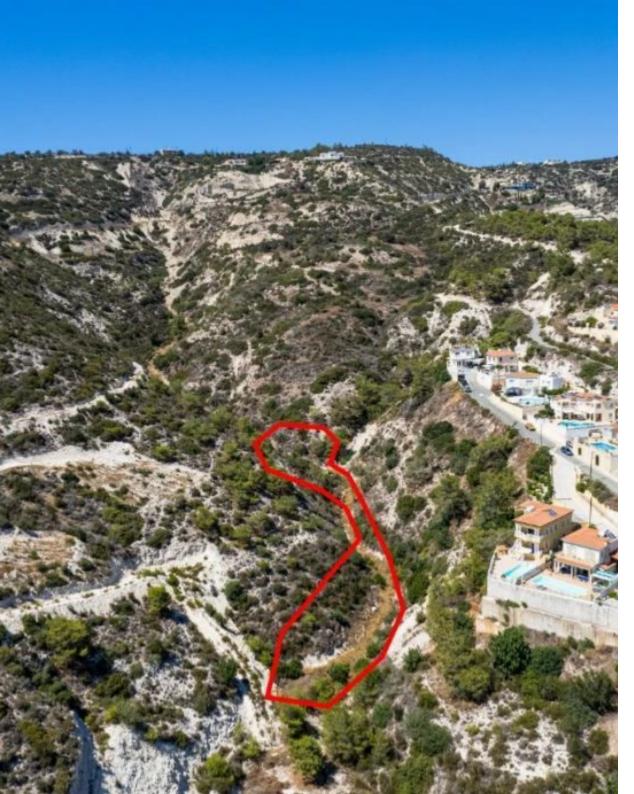

The property is a residential (42%) and agricultural (58%) field in Pegeia. It is located 200m from the center of Pegeia, 500m from the connection road Pegeia- Kathikas and approximately 60m from the nearest registered road. The field has a land area of 2,342sqm. There are all the necessary services of water supply and electricity close to the property. The immediate area is characterized by residential properties, like detached modern houses, complexes of houses, and plots under separation. VAT applicable on residential part of the field only....