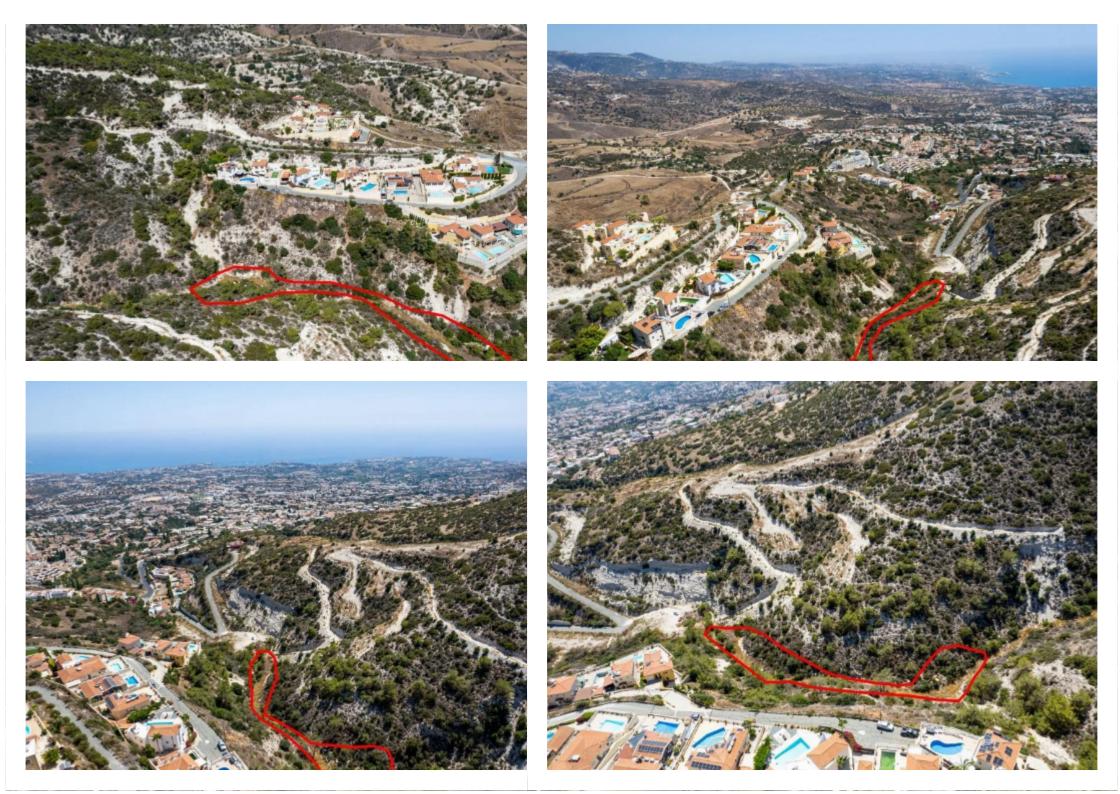

The property is a residential (42%) and agricultural (58%) field in Pegeia. It is located 200m from the center of Pegeia, 500m from the connection road Pegeia- Kathikas and approximately 60m from the nearest registered road. The field has a land area of 2,342sqm. There are all the necessary services of water supply and electricity close to the property. The immediate area is characterized by residential properties, like detached modern houses, complexes of houses, and plots under separation. VAT applicable on residential part of the field only....