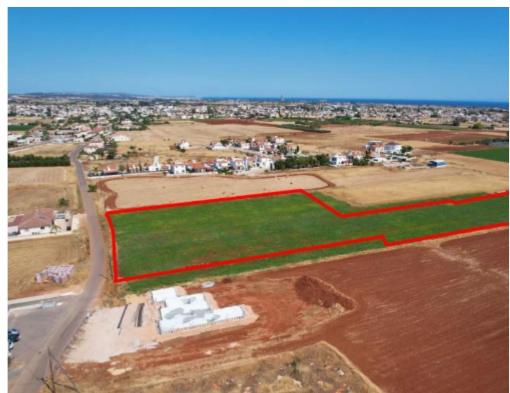

Type: Residential

The property is a 50% share of a residential/agricultural field in Liopetri. It is located 1,2km from the center of Liopetri, 130m from the connecting road Liopetri - Avgorou and 750m from the connecting road Liopetri-Xylofagou. The field has a total area of 13,826sqm and a total road frontage of 83m. The property offers close proximity to all amenities and easy access to the nearby communities....