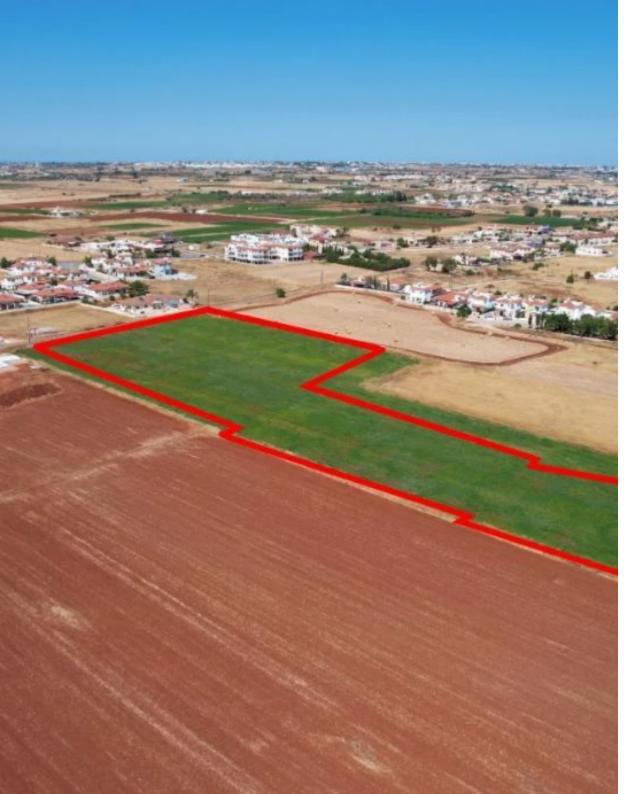

Type: Residential

The property is a 50% share of a residential/agricultural field in Liopetri. It is located 1,2km from the center of Liopetri, 130m from the connecting road Liopetri - Avgorou and 750m from the connecting road Liopetri-Xylofagou. The field has a total area of 13,826sqm and a total road frontage of 83m. The property offers close proximity to all amenities and easy access to the nearby communities....