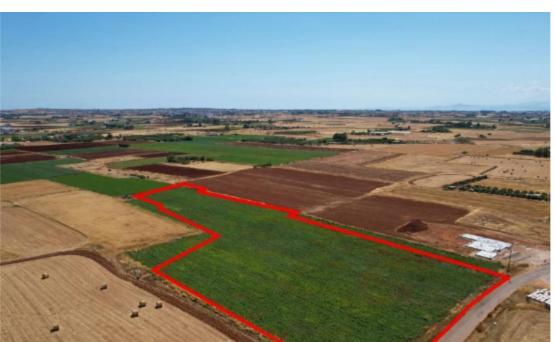

Type: Residential

The property is a 50% share of a residential/agricultural field in Liopetri. It is located 1,2km from the center of Liopetri, 130m from the connecting road Liopetri - Avgorou and 750m from the connecting road Liopetri-Xylofagou. The field has a total area of 13,826sqm and a total road frontage of 83m. The property offers close proximity to all amenities and easy access to the nearby communities....