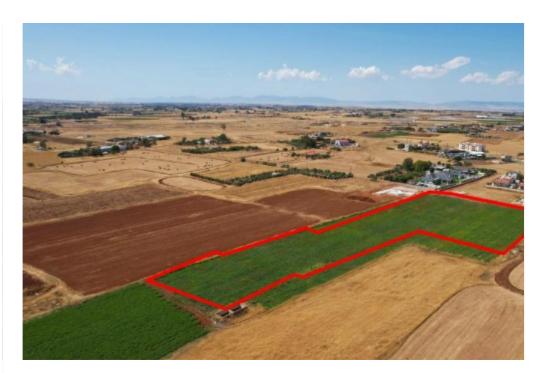

Type: Residential

The property is a 50% share of a residential/agricultural field in Liopetri. It is located 1,2km from the center of Liopetri, 130m from the connecting road Liopetri - Avgorou and 750m from the connecting road Liopetri-Xylofagou. The field has a total area of 13,826sqm and a total road frontage of 83m. The property offers close proximity to all amenities and easy access to the nearby communities....