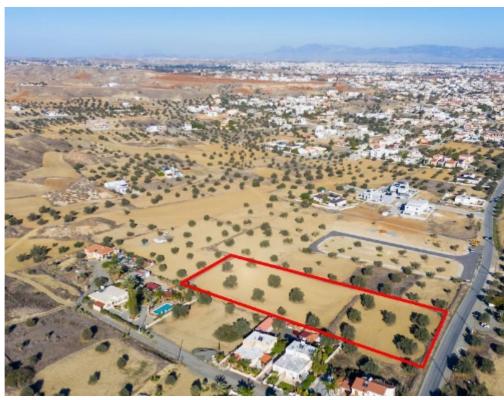

## **Shared residential field in Tseri Nicosia**

Nicosia, Tseri-2480, Cyprus

This ad is presented by listings admin, under supervision from ,

Licensed Real Estate Agent Reg no: 1234, Lic no: 603/E

**Offered at:** € 195,000

**Estate ID:** 31395

**Ref:** go8552

Total plot's-land's area: **7507 m²** 

Coverage: 50 %

Density: 90 %

Available from: 2024-04-23

Offered at: 195,000

Type: **Residential** 

The property is a 50% share of a residential field in Tseri. It is located 1km from the municipality's centre and 5,4km from Nicosia - Limassol highway. The field has an area of 7,507sqm. The corresponding area is approximately 3,753.5sqm. It benefits from 53m road frontage onto Analiontas avenue. The property offers close proximity to all amenities and easy access to Tseri's center. There is a distribution agreement and an approved planning permit for the division of the field into 9 plots....