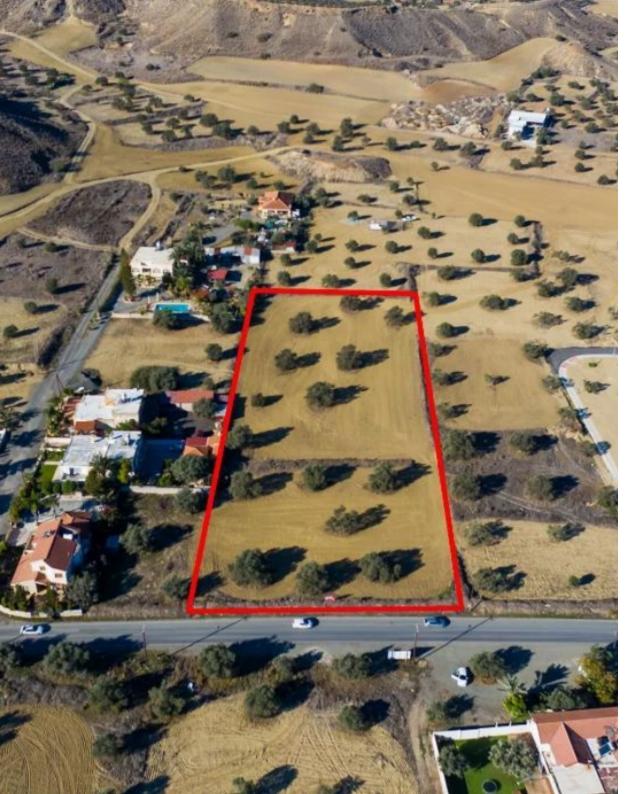

## **Shared residential field in Tseri Nicosia**

Nicosia, Tseri-2480, Cyprus

This ad is presented by listings admin, under supervision from ,

Licensed Real Estate Agent Reg no: 1234, Lic no: 603/E

**Offered at:** € 195,000

**Estate ID:** 31395

**Ref:** go8552

Total plot's-land's area: **7507 m²** 

Coverage: 50 %

Density: 90 %

Available from: 2024-04-23

Offered at: 195,000

Type: **Residential** 

The property is a 50% share of a residential field in Tseri. It is located 1km from the municipality's centre and 5,4km from Nicosia - Limassol highway. The field has an area of 7,507sqm. The corresponding area is approximately 3,753.5sqm. It benefits from 53m road frontage onto Analiontas avenue. The property offers close proximity to all amenities and easy access to Tseri's center. There is a distribution agreement and an approved planning permit for the division of the field into 9 plots....