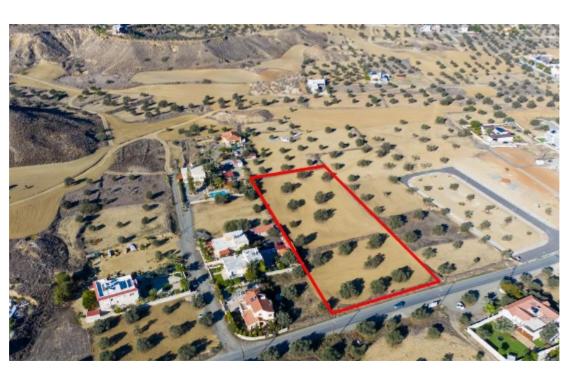

## **Shared residential field in Tseri Nicosia**

Nicosia, Tseri-2480, Cyprus

This ad is presented by listings admin, under supervision from ,

Licensed Real Estate Agent Reg no: 1234, Lic no: 603/E

**Offered at:** € 195,000

**Estate ID:** 31395

**Ref:** go8552

Total plot's-land's area: **7507 m²** 

Coverage: 50 %

Density: 90 %

Available from: 2024-04-23

Offered at: 195,000

Type: **Residential** 

The property is a 50% share of a residential field in Tseri. It is located 1km from the municipality's centre and 5,4km from Nicosia - Limassol highway. The field has an area of 7,507sqm. The corresponding area is approximately 3,753.5sqm. It benefits from 53m road frontage onto Analiontas avenue. The property offers close proximity to all amenities and easy access to Tseri's center. There is a distribution agreement and an approved planning permit for the division of the field into 9 plots....