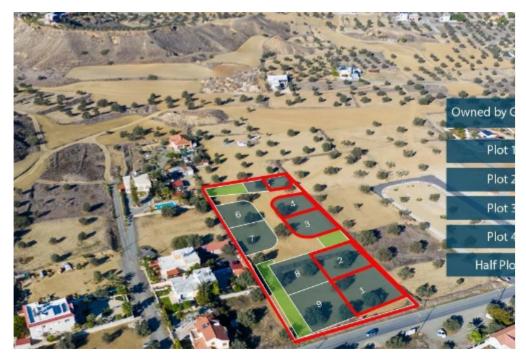

The property is a 50% share of a residential field in Tseri. It is located 1km from the municipality's centre and 5,4km from Nicosia - Limassol highway. The field has an area of 7,507sqm. The corresponding area is approximately 3,753.5sqm. It benefits from 53m road frontage onto Analiontas avenue. The property offers close proximity to all amenities and easy access to Tseri's center. There is a distribution agreement and an approved planning permit for the division of the field into 9 plots....