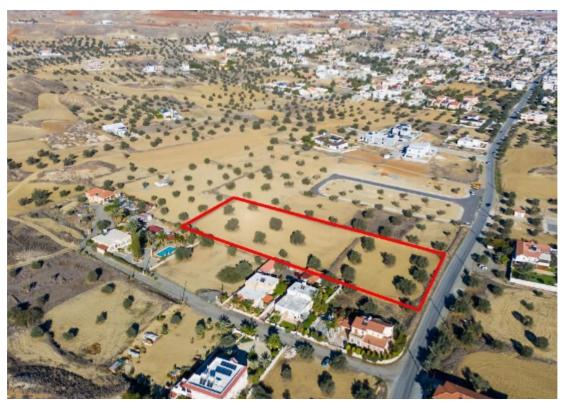

The property is a 50% share of a residential field in Tseri. It is located 1km from the municipality's centre and 5,4km from Nicosia - Limassol highway. The field has an area of 7,507sqm. The corresponding area is approximately 3,753.5sqm. It benefits from 53m road frontage onto Analiontas avenue. The property offers close proximity to all amenities and easy access to Tseri's center. There is a distribution agreement and an approved planning permit for the division of the field into 9 plots....