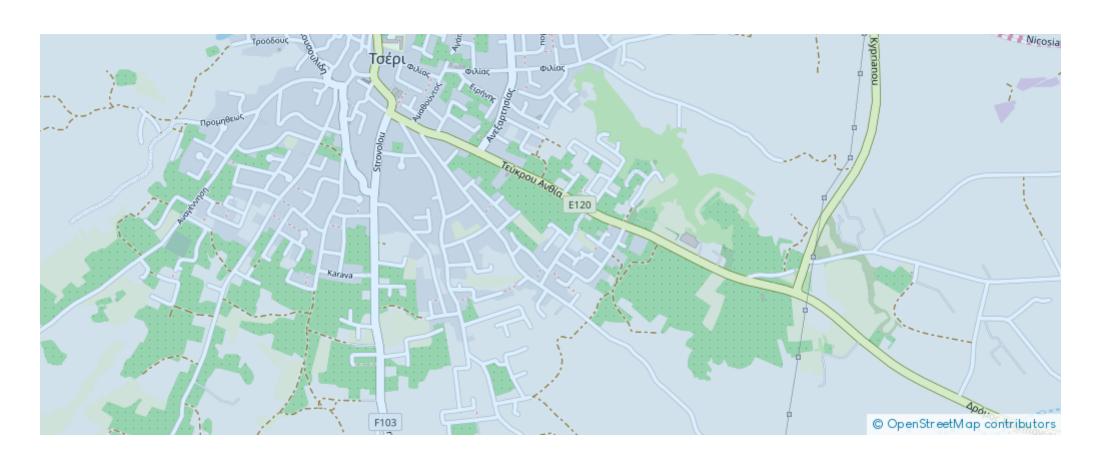

The property is a 50% share of a residential field in Tseri. It is located 1km from the municipality's centre and 5,4km from Nicosia - Limassol highway. The field has an area of 7,507sqm. The corresponding area is approximately 3,753.5sqm. It benefits from 53m road frontage onto Analiontas avenue. The property offers close proximity to all amenities and easy access to Tseri's center. There is a distribution agreement and an approved planning permit for the division of the field into 9 plots....