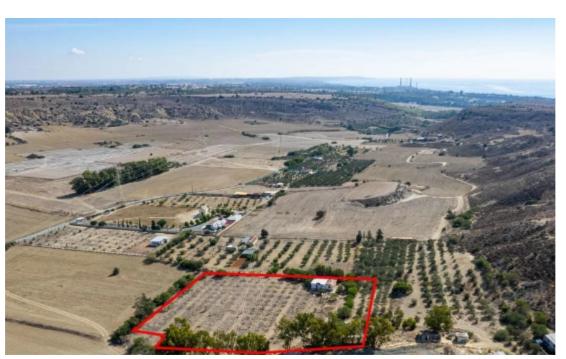

## Agricultural field in Pyla

The property concerns an agricultural field in Pyla. It is located 1km from Larnaca - Paralimni highway. The field is situated 200m from a registered public road and partially abuts on government's land. It has a total area of 6,690sqm....