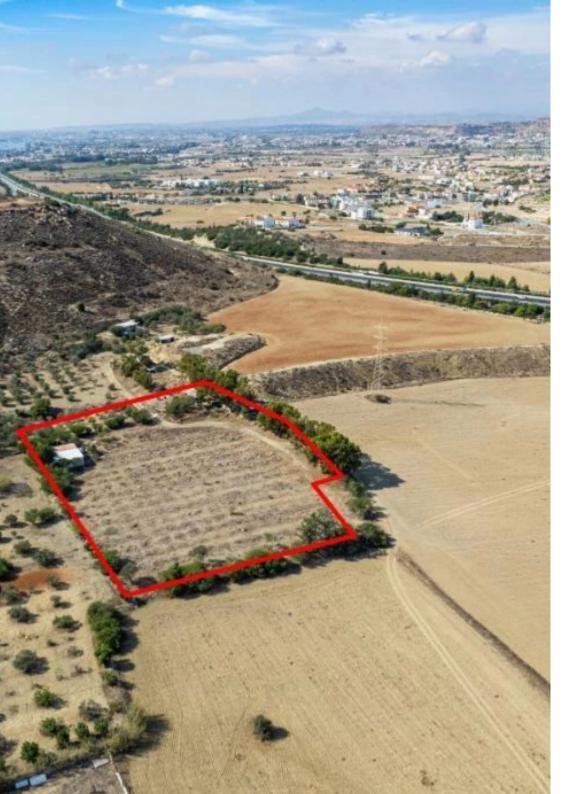

## Agricultural field in Pyla

The property concerns an agricultural field in Pyla. It is located 1km from Larnaca - Paralimni highway. The field is situated 200m from a registered public road and partially abuts on government's land. It has a total area of 6,690sqm....