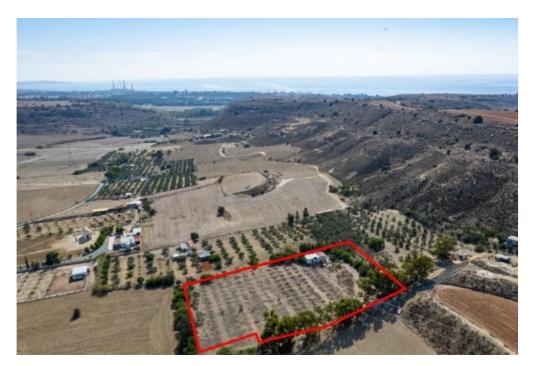

## Agricultural field in Pyla

The property concerns an agricultural field in Pyla. It is located 1km from Larnaca - Paralimni highway. The field is situated 200m from a registered public road and partially abuts on government's land. It has a total area of 6,690sqm....