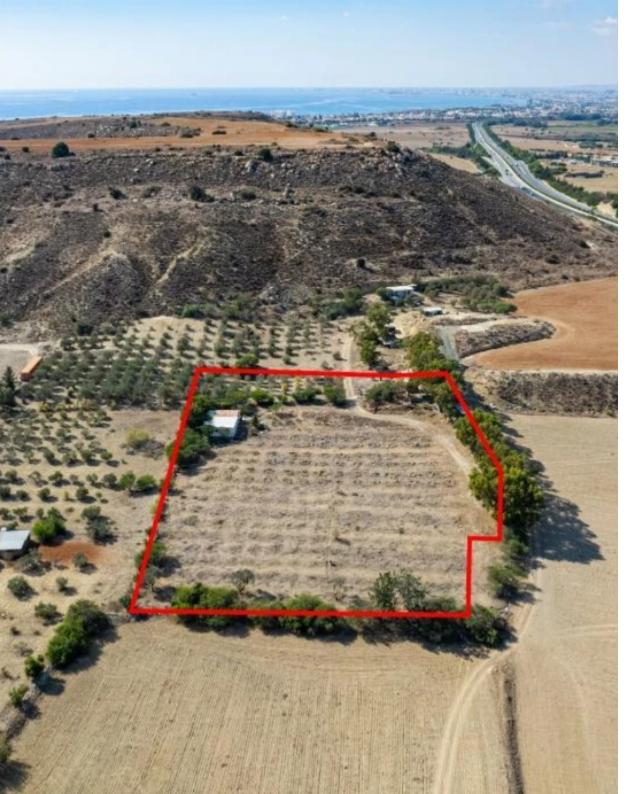

## Agricultural field in Pyla

The property concerns an agricultural field in Pyla. It is located 1km from Larnaca - Paralimni highway. The field is situated 200m from a registered public road and partially abuts on government's land. It has a total area of 6,690sqm....