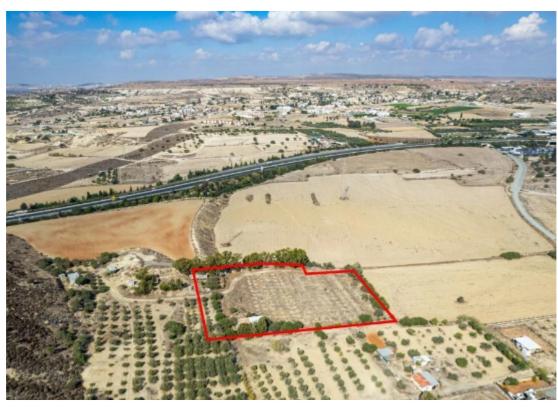

## Agricultural field in Pyla

The property concerns an agricultural field in Pyla. It is located 1km from Larnaca - Paralimni highway. The field is situated 200m from a registered public road and partially abuts on government's land. It has a total area of 6,690sqm....