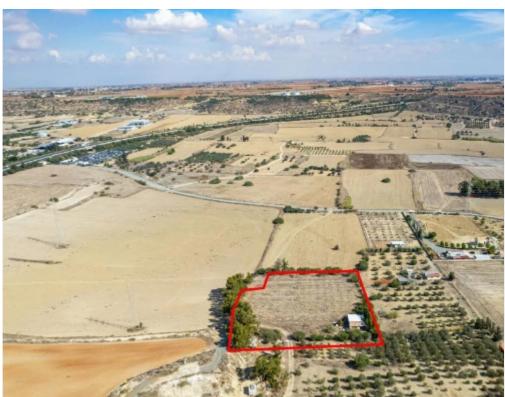

## Agricultural field in Pyla

The property concerns an agricultural field in Pyla. It is located 1km from Larnaca - Paralimni highway. The field is situated 200m from a registered public road and partially abuts on government's land. It has a total area of 6,690sqm....