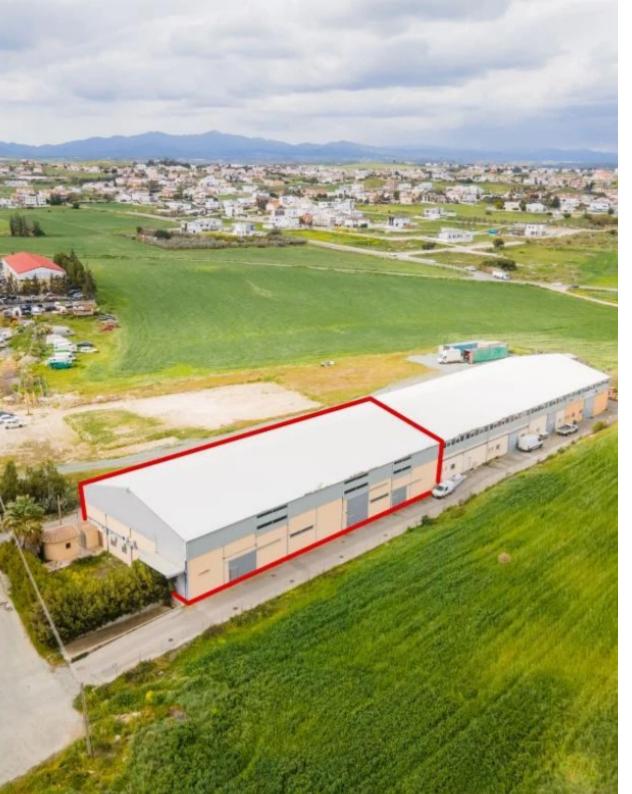

**Estate ID:** 31404

**Ref:** go8163

The property concerns a share of 45.48% of an industrial building in Dali. The share corresponds to two unified warehouses. It is located in the Industrial Area of Dali, at a distance of 500m from Kalithea residential area and 2,5km from Nicosia- Limassol highway. Internally the warehouse consists of a large open space area with a mezzanine and administrative areas. The administrative areas comprise offices, WCs and a kitchen. Moreover, there is a lift to transfer goods and materials to and from the mezzanine. It has a covered area of 880sqm, mezzanine of 520sqm and administrative area of 150sqm. The unit is vacant and there is a distribution agreement in place....