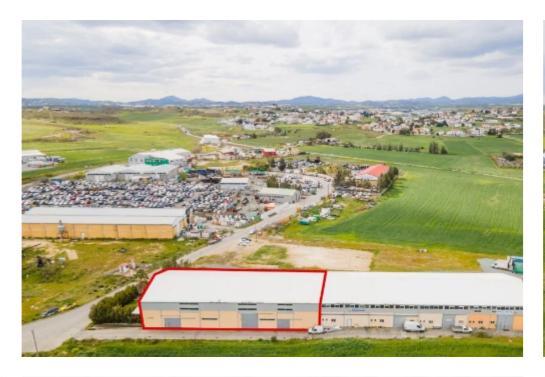

**Estate ID:** 31404

**Ref:** go8163

The property concerns a share of 45.48% of an industrial building in Dali. The share corresponds to two unified warehouses. It is located in the Industrial Area of Dali, at a distance of 500m from Kalithea residential area and 2,5km from Nicosia- Limassol highway. Internally the warehouse consists of a large open space area with a mezzanine and administrative areas. The administrative areas comprise offices, WCs and a kitchen. Moreover, there is a lift to transfer goods and materials to and from the mezzanine. It has a covered area of 880sqm, mezzanine of 520sqm and administrative area of 150sqm. The unit is vacant and there is a distribution agreement in place....