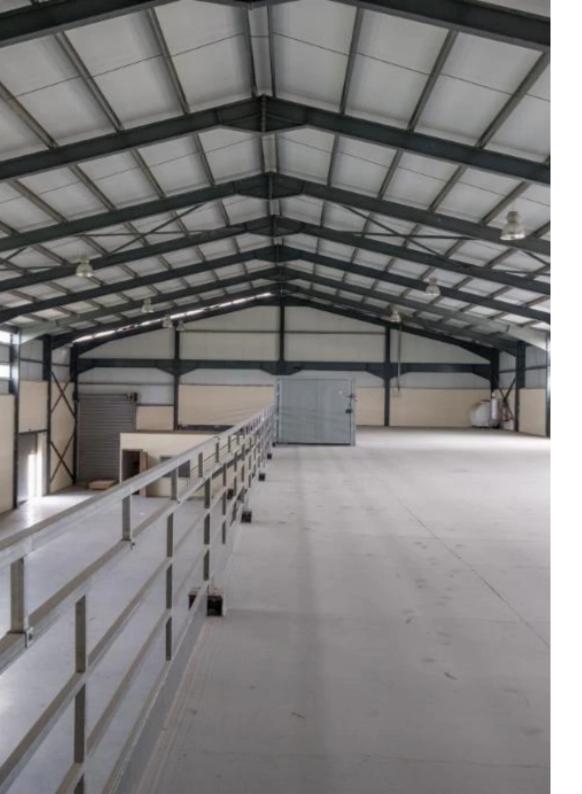

**Estate ID:** 31404

**Ref:** go8163

The property concerns a share of 45.48% of an industrial building in Dali. The share corresponds to two unified warehouses. It is located in the Industrial Area of Dali, at a distance of 500m from Kalithea residential area and 2,5km from Nicosia- Limassol highway. Internally the warehouse consists of a large open space area with a mezzanine and administrative areas. The administrative areas comprise offices, WCs and a kitchen. Moreover, there is a lift to transfer goods and materials to and from the mezzanine. It has a covered area of 880sqm, mezzanine of 520sqm and administrative area of 150sqm. The unit is vacant and there is a distribution agreement in place....