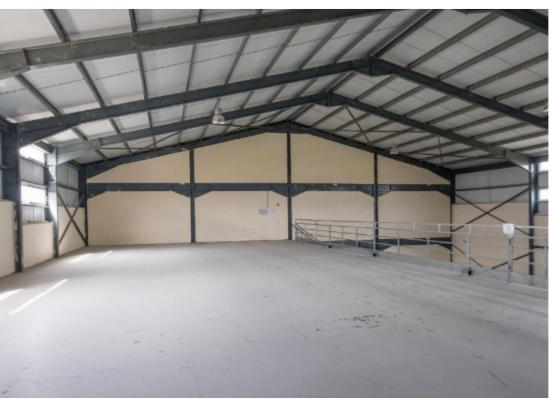

**Estate ID:** 31404

**Ref:** go8163

The property concerns a share of 45.48% of an industrial building in Dali. The share corresponds to two unified warehouses. It is located in the Industrial Area of Dali, at a distance of 500m from Kalithea residential area and 2,5km from Nicosia- Limassol highway. Internally the warehouse consists of a large open space area with a mezzanine and administrative areas. The administrative areas comprise offices, WCs and a kitchen. Moreover, there is a lift to transfer goods and materials to and from the mezzanine. It has a covered area of 880sqm, mezzanine of 520sqm and administrative area of 150sqm. The unit is vacant and there is a distribution agreement in place....