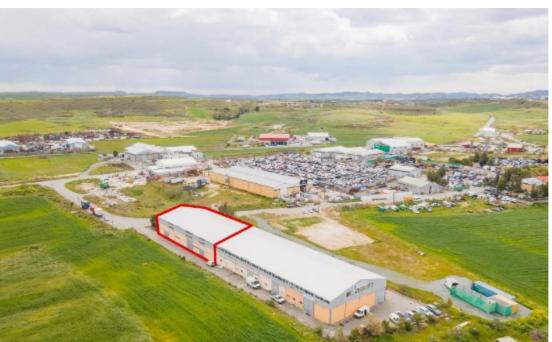

**Estate ID:** 31404

**Ref:** go8163

The property concerns a share of 45.48% of an industrial building in Dali. The share corresponds to two unified warehouses. It is located in the Industrial Area of Dali, at a distance of 500m from Kalithea residential area and 2,5km from Nicosia- Limassol highway. Internally the warehouse consists of a large open space area with a mezzanine and administrative areas. The administrative areas comprise offices, WCs and a kitchen. Moreover, there is a lift to transfer goods and materials to and from the mezzanine. It has a covered area of 880sqm, mezzanine of 520sqm and administrative area of 150sqm. The unit is vacant and there is a distribution agreement in place....