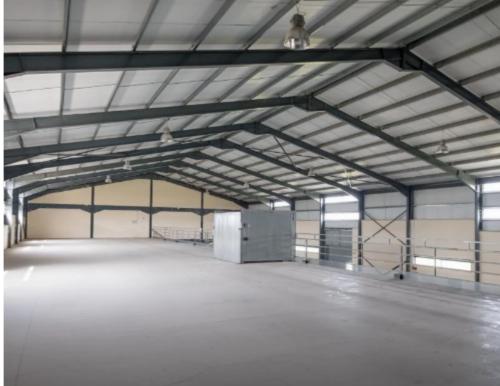

**Estate ID:** 31404

**Ref:** go8163

The property concerns a share of 45.48% of an industrial building in Dali. The share corresponds to two unified warehouses. It is located in the Industrial Area of Dali, at a distance of 500m from Kalithea residential area and 2,5km from Nicosia- Limassol highway. Internally the warehouse consists of a large open space area with a mezzanine and administrative areas. The administrative areas comprise offices, WCs and a kitchen. Moreover, there is a lift to transfer goods and materials to and from the mezzanine. It has a covered area of 880sqm, mezzanine of 520sqm and administrative area of 150sqm. The unit is vacant and there is a distribution agreement in place....