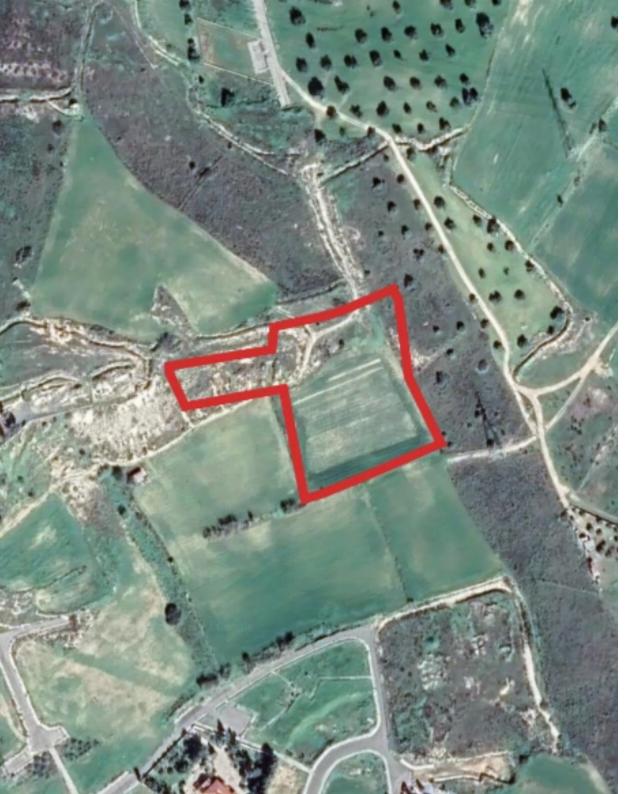

## **Residential field in Pyla Larnaca**

Larnaka, Pyla-7080, Cyprus

This ad is presented by listings admin, under supervision from,

Licensed Real Estate Agent Reg no: 1234, Lic no: 603/E

**Offered at:** €257,000

The property is a residential field in Pyla. The asset is located 750m from the UCLAN University Campus and 220m from the Larnaca - Ayia Napa motorway. The asset has a total area of 10,640sqm and is adjacent to a registered road....