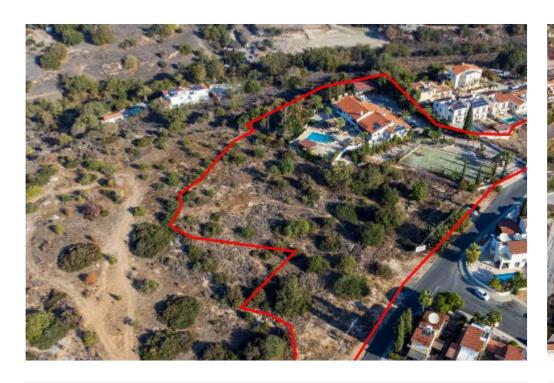

**Estate ID:** 31413

**Ref:** go7888

The property concerns a house and residential land in Konia. The house is built in a land area of 8,919sqm and the adjacent residential field has a land area of 3,679sqm. They are located 600m from the Paphos General Hospital and Konia Primary School. The house has a covered area of 260sqm, a basement area of 80sqm and covered verandas of 60sqm. The ground floor consists of a hall, dining room/living room with fireplace, sitting room in an open plan design, kitchen, office room and a guest WC. The higher level consists of three bedrooms, (master bedroom with en-suite facilities) common bathroom with toilet and terraces. The basement consists of an auxiliary space. There is also a private s...