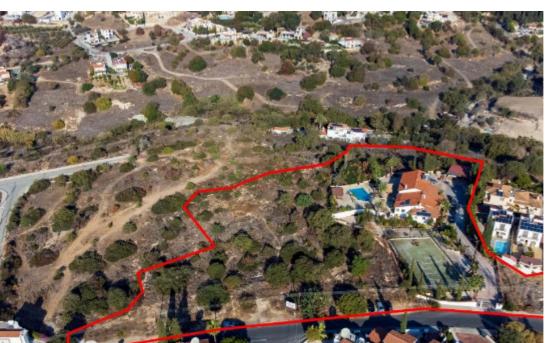

**Estate ID:** 31413

**Ref:** go7888

The property concerns a house and residential land in Konia. The house is built in a land area of 8,919sqm and the adjacent residential field has a land area of 3,679sqm. They are located 600m from the Paphos General Hospital and Konia Primary School. The house has a covered area of 260sqm, a basement area of 80sqm and covered verandas of 60sqm. The ground floor consists of a hall, dining room/living room with fireplace, sitting room in an open plan design, kitchen, office room and a guest WC. The higher level consists of three bedrooms, (master bedroom with en-suite facilities) common bathroom with toilet and terraces. The basement consists of an auxiliary space. There is also a private s...