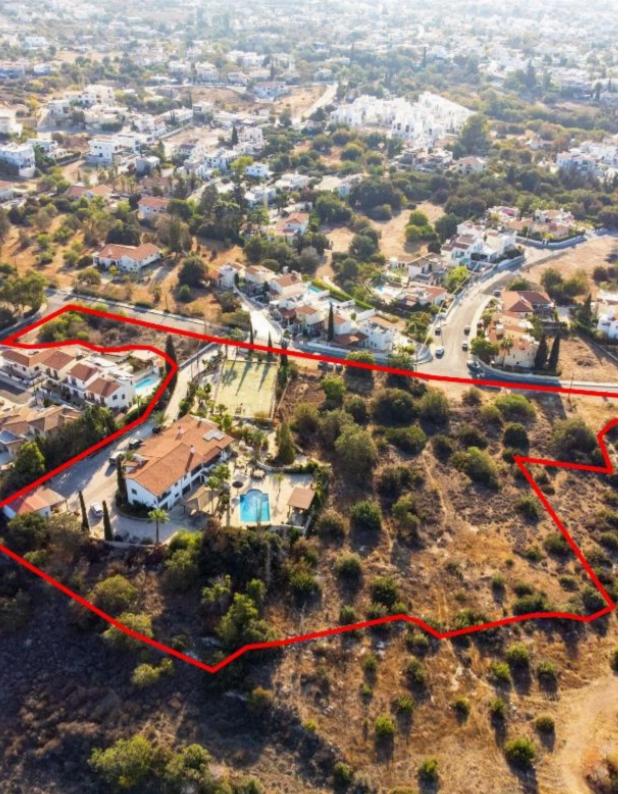

**Estate ID:** 31413

**Ref:** go7888

The property concerns a house and residential land in Konia. The house is built in a land area of 8,919sqm and the adjacent residential field has a land area of 3,679sqm. They are located 600m from the Paphos General Hospital and Konia Primary School. The house has a covered area of 260sqm, a basement area of 80sqm and covered verandas of 60sqm. The ground floor consists of a hall, dining room/living room with fireplace, sitting room in an open plan design, kitchen, office room and a guest WC. The higher level consists of three bedrooms, (master bedroom with en-suite facilities) common bathroom with toilet and terraces. The basement consists of an auxiliary space. There is also a private s...