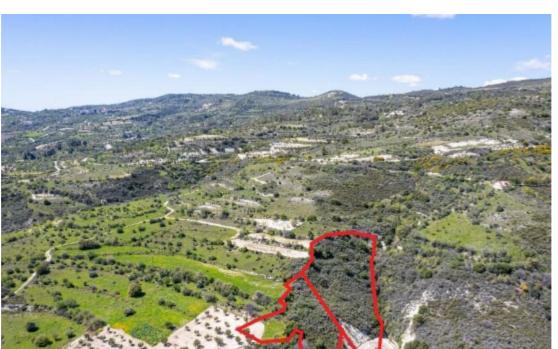

**Estate ID:** 31420

**Ref:** go8819

The property consists of two adjacent shared (17%) agricultural fields in Arminou. They are located 880m from the centre of the village and 180m from the main road of Arminou - Mesana. The field with parcel number 553 has a land area of 4,348sqm and Gordian's share corresponds approximately to 740sqm. The field with parcel number 914 has a land area of 2,583sqm and Gordian's share corresponds approximately to 440sqm. Both fields have a total area of 6,931sqm and Gordian's share corresponds approximately to 1,180sqm. Both fields abut on an unregistered dirt road along their northeast border....