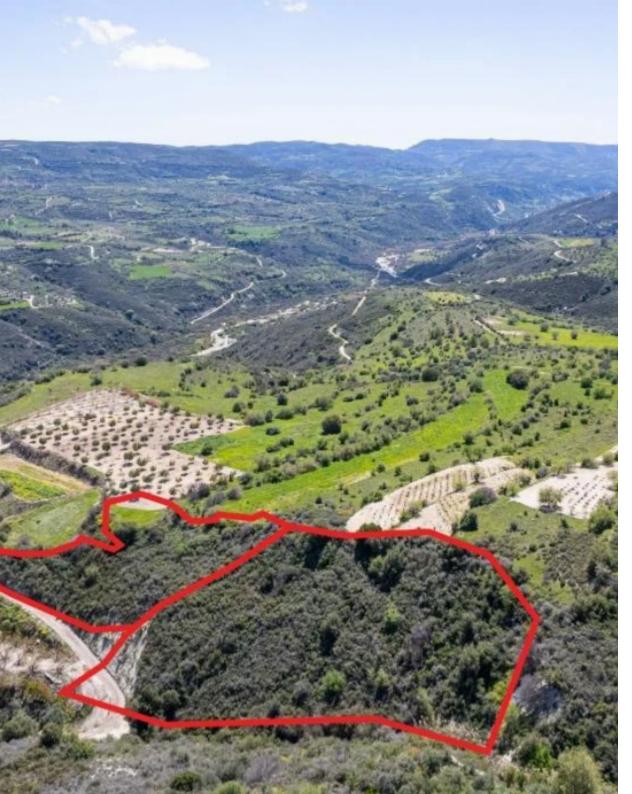

**Estate ID:** 31420

**Ref:** go8819

The property consists of two adjacent shared (17%) agricultural fields in Arminou. They are located 880m from the centre of the village and 180m from the main road of Arminou - Mesana. The field with parcel number 553 has a land area of 4,348sqm and Gordian's share corresponds approximately to 740sqm. The field with parcel number 914 has a land area of 2,583sqm and Gordian's share corresponds approximately to 440sqm. Both fields have a total area of 6,931sqm and Gordian's share corresponds approximately to 1,180sqm. Both fields abut on an unregistered dirt road along their northeast border....