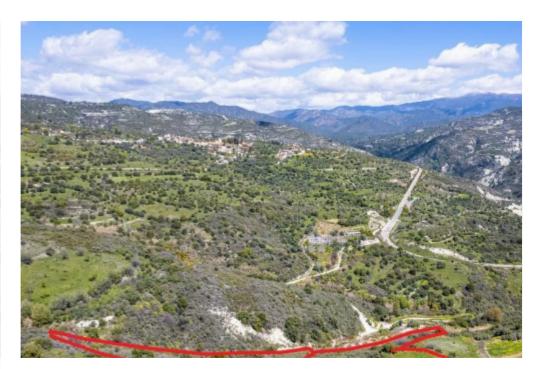

**Estate ID:** 31420

**Ref:** go8819

The property consists of two adjacent shared (17%) agricultural fields in Arminou. They are located 880m from the centre of the village and 180m from the main road of Arminou - Mesana. The field with parcel number 553 has a land area of 4,348sqm and Gordian's share corresponds approximately to 740sqm. The field with parcel number 914 has a land area of 2,583sqm and Gordian's share corresponds approximately to 440sqm. Both fields have a total area of 6,931sqm and Gordian's share corresponds approximately to 1,180sqm. Both fields abut on an unregistered dirt road along their northeast border....