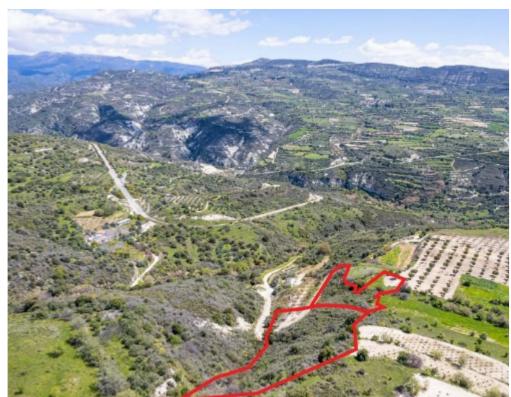

**Estate ID:** 31420

**Ref:** go8819

The property consists of two adjacent shared (17%) agricultural fields in Arminou. They are located 880m from the centre of the village and 180m from the main road of Arminou - Mesana. The field with parcel number 553 has a land area of 4,348sqm and Gordian's share corresponds approximately to 740sqm. The field with parcel number 914 has a land area of 2,583sqm and Gordian's share corresponds approximately to 440sqm. Both fields have a total area of 6,931sqm and Gordian's share corresponds approximately to 1,180sqm. Both fields abut on an unregistered dirt road along their northeast border....