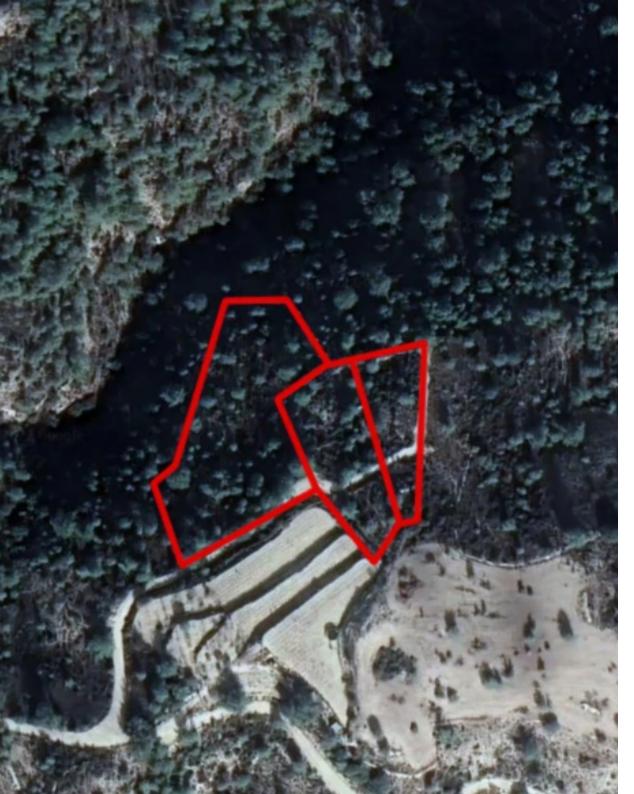

**Estate ID:** 31421

**Ref:** go8004

The asset consists of three adjacent fields in Arminou. They are located 2km from the center of the community and 1.6km from the Arminou Reservoir.

Within the fields, there are non-registered dirt roads. The fields have a total area of 12,172sqm....