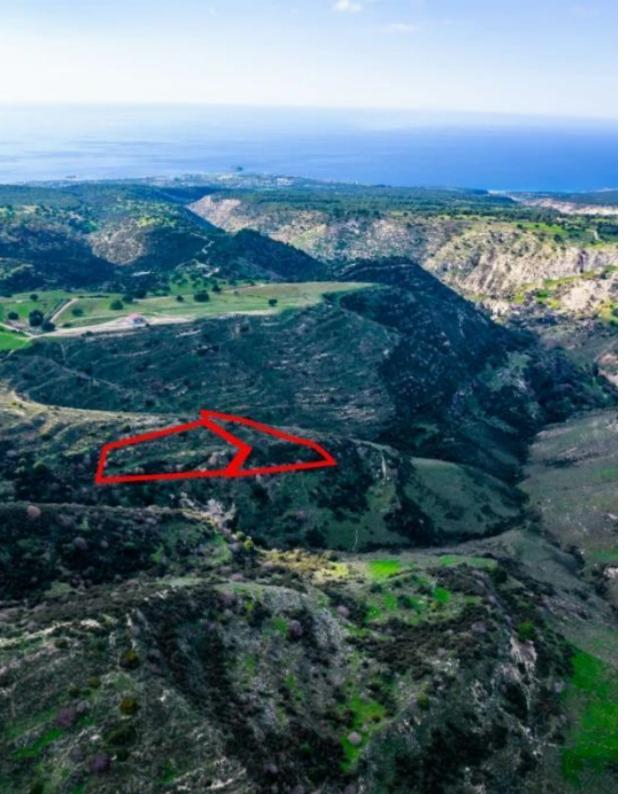

## Agricultural fields in Pegeia Paphos

Paphos, Pegeia-Village-8560, Cyprus

This ad is presented by listings admin, under supervision from ,

Licensed Real Estate Agent Reg no: 1234, Lic no: 603/E

**Offered at:** € 14,000

**Estate ID:** 31422

**Ref:** go6700

Offered at: 14,000

The property consists of two agricultural fields in Pegeia. They are located 450m from Kathikas - Pegeia road and 3km from Pegeia's center. The fields have a total area of 2,537sqm....