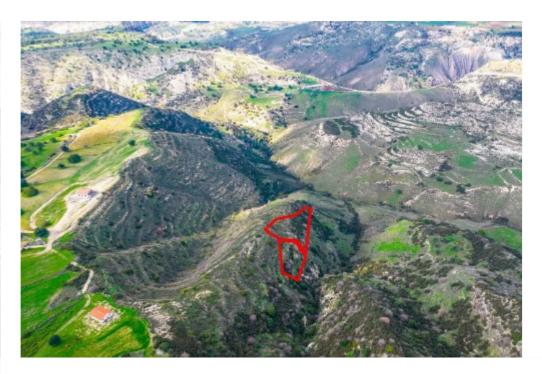

## Agricultural fields in Pegeia Paphos

Paphos, Pegeia-Village-8560, Cyprus

This ad is presented by listings admin, under supervision from ,

Licensed Real Estate Agent Reg no: 1234, Lic no: 603/E

**Offered at:** € 14,000

**Estate ID:** 31422

**Ref:** go6700

Offered at: 14,000

The property consists of two agricultural fields in Pegeia. They are located 450m from Kathikas - Pegeia road and 3km from Pegeia's center. The fields have a total area of 2,537sqm....