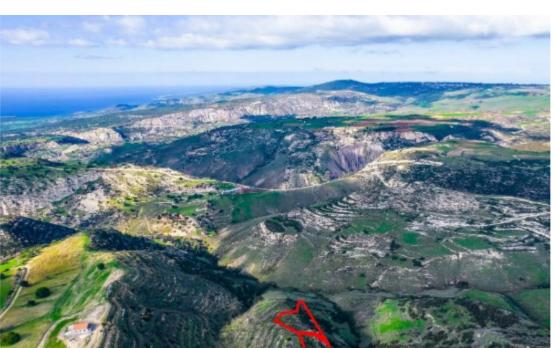

## Agricultural fields in Pegeia Paphos

Paphos, Pegeia-Village-8560, Cyprus

This ad is presented by listings admin, under supervision from ,

Licensed Real Estate Agent Reg no: 1234, Lic no: 603/E

**Offered at:** € 14,000

**Estate ID:** 31422

**Ref:** go6700

Offered at: 14,000

The property consists of two agricultural fields in Pegeia. They are located 450m from Kathikas - Pegeia road and 3km from Pegeia's center. The fields have a total area of 2,537sqm....