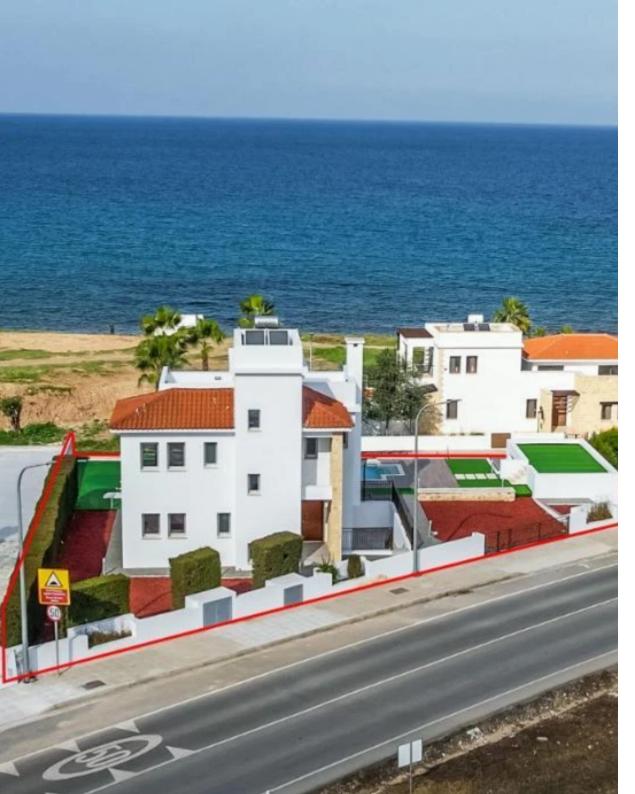

**Estate ID:** 31427

**Ref:** go7620

The property is a seafront luxury villa no.4 in Latchi. It is part of a seafront project known as 'Venus Beach Villas'. It has a covered area of 207sqm and built on a plot of 895sqm. It consists of 3 bedrooms and 5 bathrooms. The villa has a large basement with two extra rooms that can be used as entertainment room, office, or gym. It enjoys spacious, light-filled living and entertainment areas, generously sized balconies, magnificent roof garden, infinity pool and a large garden. The villa offers unobstructed sea views. It is located only 3mins away from Latchi Harbour, fish taverns, restaurants, bars and all amenities. It provides easy access to Baths of Aphrodite and Akamas Peninsula. ...