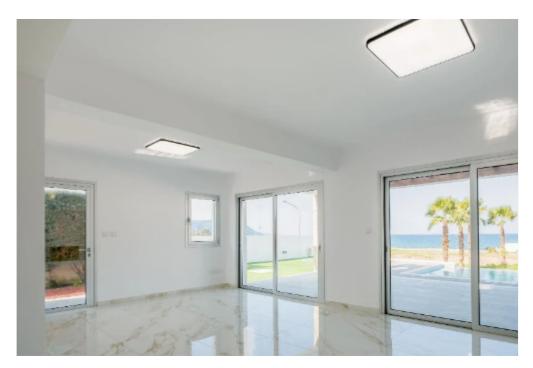

**Estate ID:** 31427

**Ref:** go7620

The property is a seafront luxury villa no.4 in Latchi. It is part of a seafront project known as 'Venus Beach Villas'. It has a covered area of 207sqm and built on a plot of 895sqm. It consists of 3 bedrooms and 5 bathrooms. The villa has a large basement with two extra rooms that can be used as entertainment room, office, or gym. It enjoys spacious, light-filled living and entertainment areas, generously sized balconies, magnificent roof garden, infinity pool and a large garden. The villa offers unobstructed sea views. It is located only 3mins away from Latchi Harbour, fish taverns, restaurants, bars and all amenities. It provides easy access to Baths of Aphrodite and Akamas Peninsula. ...