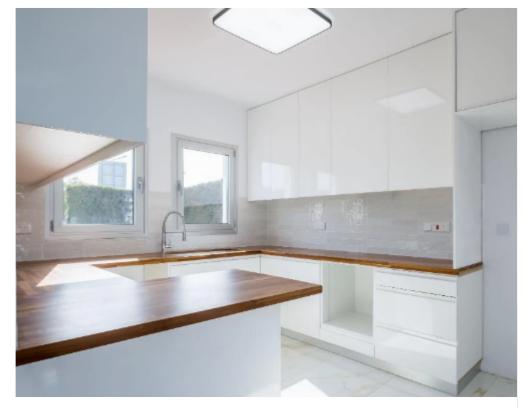

**Estate ID:** 31427

**Ref:** go7620

The property is a seafront luxury villa no.4 in Latchi. It is part of a seafront project known as 'Venus Beach Villas'. It has a covered area of 207sqm and built on a plot of 895sqm. It consists of 3 bedrooms and 5 bathrooms. The villa has a large basement with two extra rooms that can be used as entertainment room, office, or gym. It enjoys spacious, light-filled living and entertainment areas, generously sized balconies, magnificent roof garden, infinity pool and a large garden. The villa offers unobstructed sea views. It is located only 3mins away from Latchi Harbour, fish taverns, restaurants, bars and all amenities. It provides easy access to Baths of Aphrodite and Akamas Peninsula. ...