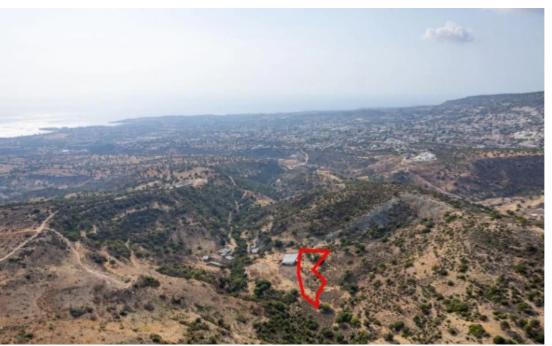

**Estate ID:** 31428

**Ref:** go7631

Offered at: 12,000

The property is an agricultural field in Pegeia. It is located 2,3km from the center of the community and 600m from the main road connecting Pegeia and Akoursos. The field has an area of 2,676sqm. Within the field, there is an animal shed that extends to the adjacent field with parcel 35. There are available fields for sale nearby with website reference: 7632, 7630....