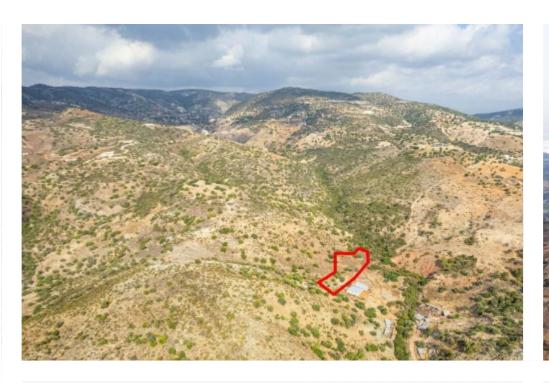

**Estate ID:** 31428

**Ref:** go7631

Offered at: 12,000

The property is an agricultural field in Pegeia. It is located 2,3km from the center of the community and 600m from the main road connecting Pegeia and Akoursos. The field has an area of 2,676sqm. Within the field, there is an animal shed that extends to the adjacent field with parcel 35. There are available fields for sale nearby with website reference: 7632, 7630....