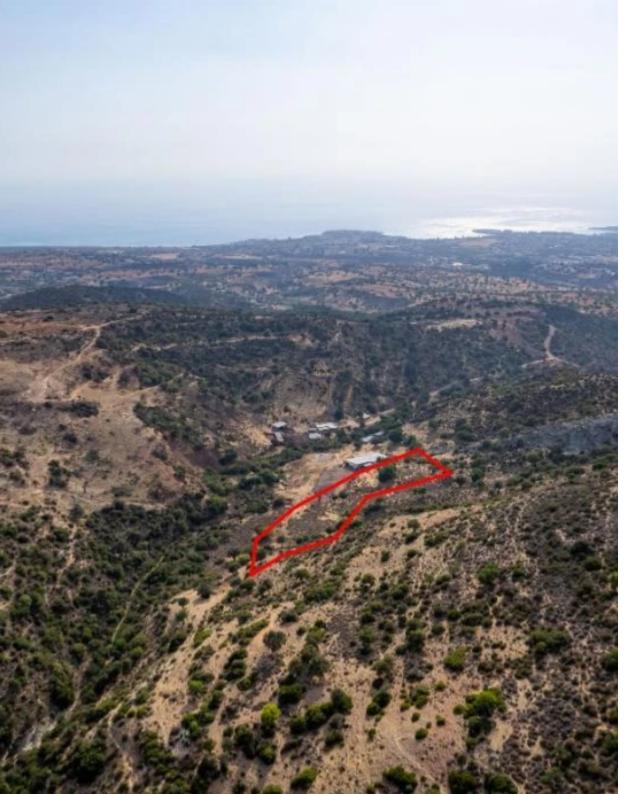

**Estate ID:** 31428

**Ref:** go7631

Offered at: 12,000

The property is an agricultural field in Pegeia. It is located 2,3km from the center of the community and 600m from the main road connecting Pegeia and Akoursos. The field has an area of 2,676sqm. Within the field, there is an animal shed that extends to the adjacent field with parcel 35. There are available fields for sale nearby with website reference: 7632, 7630....