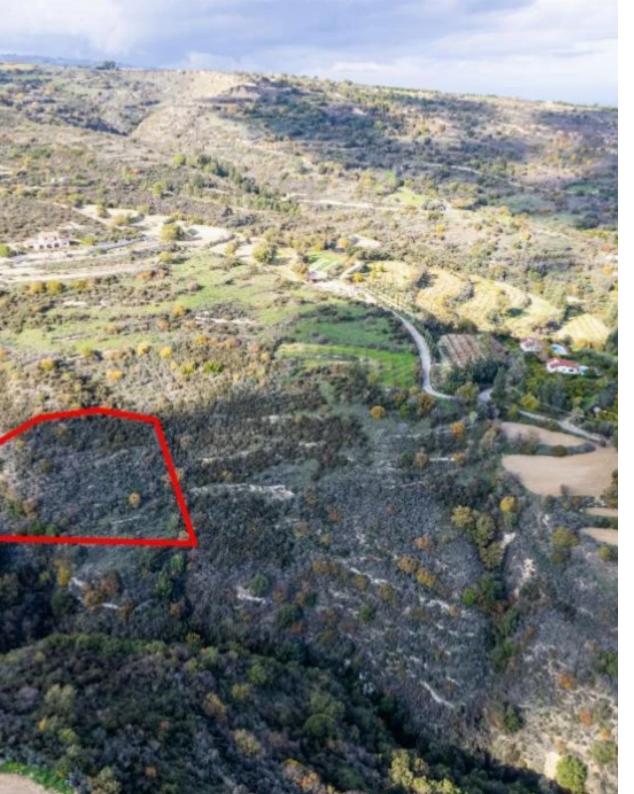

**Estate ID:** 31430

**Ref:** go7058

The property is an agricultural field in Miliou. It is located 600m from the village centre and 2km from Kato Akourdalia and Giolou. The field has an area of 5,017sqm and it is situated 120m from the nearest registered road. Gordian has for sale the adjacent field with Ref 7057....