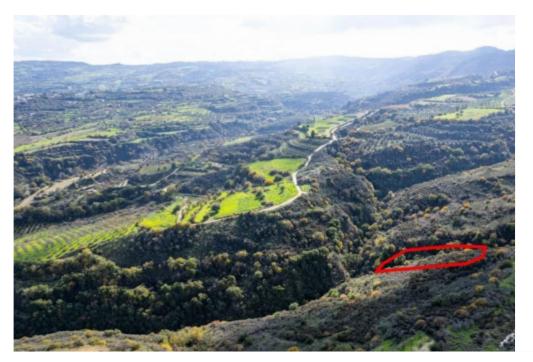

**Estate ID:** 31430

**Ref:** go7058

The property is an agricultural field in Miliou. It is located 600m from the village centre and 2km from Kato Akourdalia and Giolou. The field has an area of 5,017sqm and it is situated 120m from the nearest registered road. Gordian has for sale the adjacent field with Ref 7057....