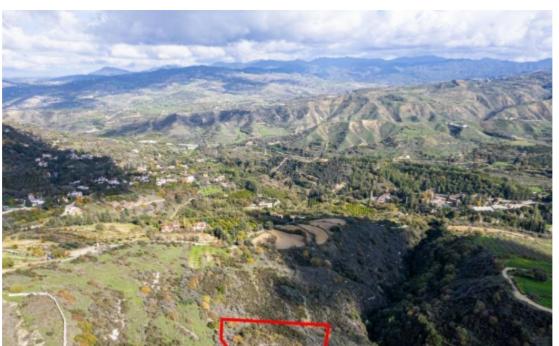

**Estate ID:** 31430

**Ref:** go7058

The property is an agricultural field in Miliou. It is located 600m from the village centre and 2km from Kato Akourdalia and Giolou. The field has an area of 5,017sqm and it is situated 120m from the nearest registered road. Gordian has for sale the adjacent field with Ref 7057....