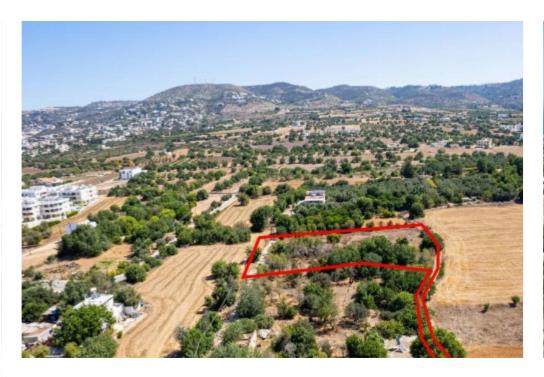

**Estate ID:** 31433

**Ref:** go8435

Available from: 2024-04-23

The property is a residential field in Tremithousa. It is located 500m from the center of the village and 400m from Tremithousa-Tala road. The field has an area of 2,676sqm and abuts onto a public road with a frontage of 2m at its southwest boundary and frontage of 20m at its northwest boundary. The property offers close proximity to all amenities and easy access to the nearby communities and Paphos city center....