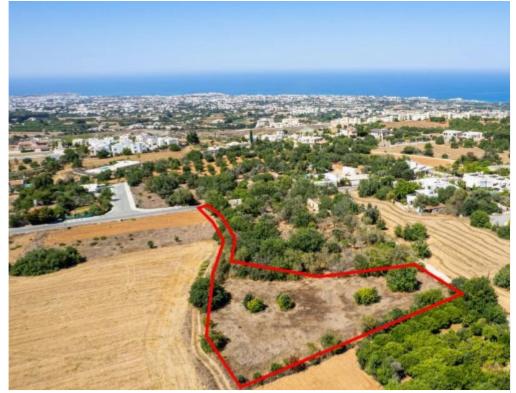

**Estate ID:** 31433

**Ref:** go8435

Available from: 2024-04-23

The property is a residential field in Tremithousa. It is located 500m from the center of the village and 400m from Tremithousa-Tala road. The field has an area of 2,676sqm and abuts onto a public road with a frontage of 2m at its southwest boundary and frontage of 20m at its northwest boundary. The property offers close proximity to all amenities and easy access to the nearby communities and Paphos city center....