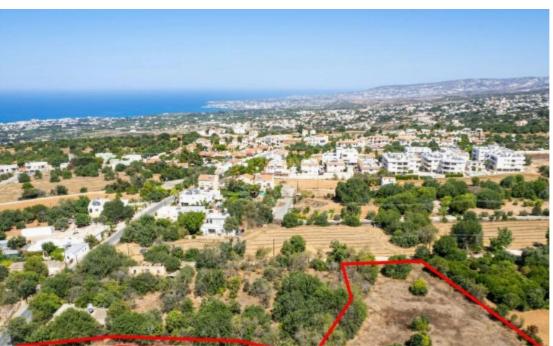

**Estate ID:** 31433

**Ref:** go8435

Available from: 2024-04-23

The property is a residential field in Tremithousa. It is located 500m from the center of the village and 400m from Tremithousa-Tala road. The field has an area of 2,676sqm and abuts onto a public road with a frontage of 2m at its southwest boundary and frontage of 20m at its northwest boundary. The property offers close proximity to all amenities and easy access to the nearby communities and Paphos city center....