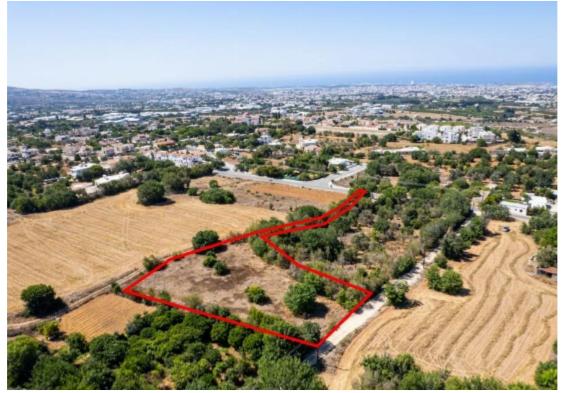

**Estate ID:** 31433

**Ref:** go8435

Available from: 2024-04-23

The property is a residential field in Tremithousa. It is located 500m from the center of the village and 400m from Tremithousa-Tala road. The field has an area of 2,676sqm and abuts onto a public road with a frontage of 2m at its southwest boundary and frontage of 20m at its northwest boundary. The property offers close proximity to all amenities and easy access to the nearby communities and Paphos city center....