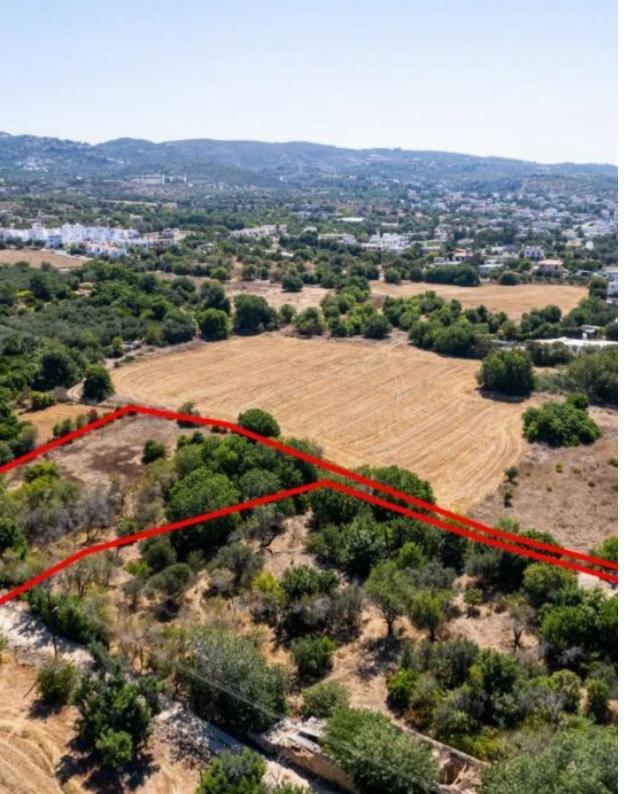

**Estate ID:** 31433

**Ref:** go8435

Available from: 2024-04-23

The property is a residential field in Tremithousa. It is located 500m from the center of the village and 400m from Tremithousa-Tala road. The field has an area of 2,676sqm and abuts onto a public road with a frontage of 2m at its southwest boundary and frontage of 20m at its northwest boundary. The property offers close proximity to all amenities and easy access to the nearby communities and Paphos city center....